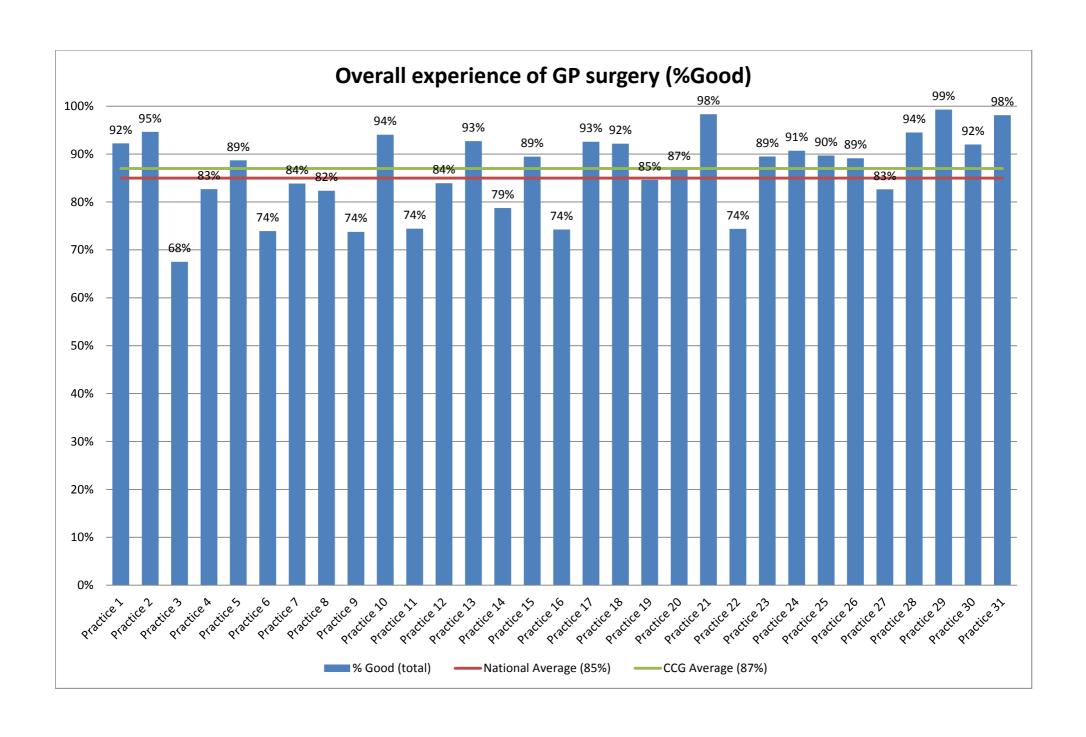

|             | Rating of GP giving you enough time -<br>total responses | % Good (total) | Rating of GP listening to you - total responses | % Good (total) | Rating of GP explaining tests and treatments - total responses | %5% % Good (total) | Rating of GP involving you in decisions about your care - total responses | % Good (total) | Rating of GP treating you with care and concern - total responses | %68<br>% Good (total) | Confidence and trust in GP - total responses | % Yes (total) | Rating of nurse giving you enough time - total responses | %96% & Good (total) | Rating of nurse listening to you - | % Good (total) | Rating of nurse explaining tests and treatments - total responses | %56 % Good (total) | Rating of nurse involving you in decisions about your care - total responses |
|-------------|----------------------------------------------------------|----------------|-------------------------------------------------|----------------|----------------------------------------------------------------|--------------------|---------------------------------------------------------------------------|----------------|-------------------------------------------------------------------|-----------------------|----------------------------------------------|---------------|----------------------------------------------------------|---------------------|------------------------------------|----------------|-------------------------------------------------------------------|--------------------|------------------------------------------------------------------------------|
| Practice 1  | 114<br>75                                                | 83%<br>97%     | 114<br>74                                       | 94%            | 114<br>75                                                      | 90%                | 113<br>73                                                                 | 83%            | 114<br>74                                                         | 93%                   | 114<br>73                                    | 95%<br>99%    | 113<br>74                                                | 73%                 | 113<br>73                          | 89%<br>69%     | 112<br>72                                                         | 69%                | 113<br>73                                                                    |
| Practice 2  |                                                          |                |                                                 |                |                                                                |                    |                                                                           |                |                                                                   |                       |                                              |               |                                                          |                     |                                    |                |                                                                   |                    |                                                                              |
| Practice 3  | 109                                                      | 78%            | 108                                             | 87%            | 109                                                            | 87%                | 109                                                                       | 73%            | 108                                                               | 80%                   | 108                                          | 94%           | 105                                                      | 78%                 | 105                                | 79%            | 107                                                               | 82%                | 105                                                                          |
| Practice 4  | 157                                                      | 79%            | 155                                             | 86%            | 157                                                            | 85%                | 156                                                                       | 83%            | 155                                                               | 75%                   | 157                                          | 98%           | 157                                                      | 83%                 | 157                                | 79%            | 157                                                               | 79%                | 156                                                                          |
| Practice 5  | 228                                                      | 85%            | 231                                             | 86%            | 219                                                            | 86%                | 231                                                                       | 76%            | 231                                                               | 83%                   | 231                                          | 89%           | 220                                                      | 86%                 | 219                                | 79%            | 220                                                               | 76%                | 218                                                                          |
| Practice 6  | 142                                                      | 91%            | 141                                             | 92%            | 141                                                            | 83%                | 142                                                                       | 78%            | 139                                                               | 79%                   | 142                                          | 91%           | 141                                                      | 91%                 | 140                                | 85%            | 141                                                               | 84%                | 141                                                                          |
| Practice 7  | 130                                                      | 77%            | 130                                             | 83%            | 129                                                            | 77%                | 128                                                                       | 70%            | 130                                                               | 80%                   | 121                                          | 93%           | 128                                                      | 84%                 | 126                                | 81%            | 127                                                               | 74%                | 126                                                                          |
| Practice 8  | 248                                                      | 89%            | 248                                             | 89%            | 246                                                            | 88%                | 247                                                                       | 80%            | 247                                                               | 84%                   | 248                                          | 94%           | 245                                                      | 86%                 | 249                                | 86%            | 247                                                               | 84%                | 249                                                                          |
| Practice 9  | 107                                                      | 81%            | 106                                             | 83%            | 106                                                            | 77%                | 106                                                                       | 63%            | 106                                                               | 79%                   | 107                                          | 88%           | 102                                                      | 86%                 | 101                                | 83%            | 100                                                               | 87%                | 98                                                                           |
| Practice 10 | 173                                                      | 91%            | 173                                             | 93%            | 171                                                            | 89%                | 170                                                                       | 81%            | 173                                                               | 88%                   | 173                                          | 98%           | 173                                                      | 87%                 | 173                                | 86%            | 171                                                               | 82%                | 171                                                                          |
| Practice 11 | 124                                                      | 74%            | 126                                             | 80%            | 126                                                            | 81%                | 126                                                                       | 74%            | 125                                                               | 80%                   | 125                                          | 92%           | 125                                                      | 82%                 | 125                                | 80%            | 125                                                               | 81%                | 125                                                                          |
| Practice 12 | 65                                                       | 78%            | 65                                              | 74%            | 64                                                             | 81%                | 65                                                                        | 65%            | 65                                                                | 75%                   | 65                                           | 93%           | 62                                                       | 87%                 | 62                                 | 89%            | 61                                                                | 90%                | 62                                                                           |
| Practice 13 | 51                                                       | 82%            | 51                                              | 82%            | 49                                                             | 79%                | 50                                                                        | 74%            | 48                                                                | 78%                   | 50                                           | 94%           | 51                                                       | 84%                 | 51                                 | 84%            | 48                                                                | 87%                | 51                                                                           |
| Practice 14 | 118                                                      | 73%            | 118                                             | 76%            | 118                                                            | 70%                | 117                                                                       | 62%            | 118                                                               | 77%                   | 117                                          | 86%           | 115                                                      | 82%                 | 115                                | 78%            | 114                                                               | 73%                | 115                                                                          |
| Practice 15 | 124                                                      | 91%            | 124                                             | 91%            | 124                                                            | 83%                | 123                                                                       | 82%            | 123                                                               | 88%                   | 124                                          | 97%           | 123                                                      | 78%                 | 123                                | 78%            | 123                                                               | 76%                | 123                                                                          |
| Practice 16 | 77                                                       | 92%            | 77                                              | 96%            | 73                                                             | 87%                | 75                                                                        | 82%            | 77                                                                | 89%                   | 77                                           | 96%           | 73                                                       | 91%                 | 74                                 | 83%            | 71                                                                | 73%                | 75                                                                           |
| Practice 17 | 80                                                       | 89%            | 81                                              | 94%            | 79                                                             | 89%                | 79                                                                        | 75%            | 79                                                                | 89%                   | 80                                           | 98%           | 79                                                       | 91%                 | 81                                 | 90%            | 81                                                                | 87%                | 80                                                                           |
| Practice 18 | 161                                                      | 92%            | 162                                             | 93%            | 162                                                            | 90%                | 163                                                                       | 86%            | 165                                                               | 91%                   | 165                                          | 95%           | 164                                                      | 78%                 | 164                                | 78%            | 161                                                               | 78%                | 164                                                                          |
| Practice 19 | 262                                                      | 81%            | 262                                             | 84%            | 260                                                            | 81%                | 259                                                                       | 68%            | 257                                                               | 82%                   | 259                                          | 94%           | 260                                                      | 85%                 | 259                                | 83%            | 255                                                               | 77%                | 260                                                                          |
| Practice 20 | 35                                                       | 74%            | 34                                              | 81%            | 35                                                             | 83%                | 35                                                                        | 74%            | 35                                                                | 85%                   | 35                                           | 85%           | 33                                                       | 61%                 | 33                                 | 53%            | 32                                                                | 60%                | 33                                                                           |
| Practice 21 | 80                                                       | 96%            | 79                                              | 95%            | 79                                                             | 90%                | 78                                                                        | 90%            | 80                                                                | 90%                   | 79                                           | 96%           | 76                                                       | 89%                 | 77                                 | 88%            | 77                                                                | 88%                | 76                                                                           |
| Practice 22 | 43                                                       | 73%            | 43                                              | 70%            | 41                                                             | 62%                | 42                                                                        | 63%            | 42                                                                | 70%                   | 42                                           | 84%           | 43                                                       | 88%                 | 43                                 | 90%            | 43                                                                | 86%                | 43                                                                           |
| Practice 23 | 69                                                       | 92%            | 68                                              | 93%            | 68                                                             | 87%                | 68                                                                        | 80%            | 68                                                                | 90%                   | 69                                           | 94%           | 69                                                       | 94%                 | 69                                 | 89%            | 69                                                                | 87%                | 69                                                                           |
| Practice 24 | 39                                                       | 85%            | 39                                              | 87%            | 39                                                             | 80%                | 39                                                                        | 75%            | 38                                                                | 77%                   | 39                                           | 92%           | 39                                                       | 82%                 | 39                                 | 81%            | 39                                                                | 79%                | 39                                                                           |
| Practice 25 | 27                                                       | 87%            | 27                                              | 80%            | 27                                                             | 79%                | 27                                                                        | 77%            | 27                                                                | 79%                   | 27                                           | 86%           | 25                                                       | 84%                 | 24                                 | 88%            | 24                                                                | 88%                | 24                                                                           |
| Practice 26 | 80                                                       | 91%            | 80                                              | 92%            | 78                                                             | 86%                | 79                                                                        | 83%            | 79                                                                | 90%                   | 80                                           | 96%           | 80                                                       | 87%                 | 80                                 | 87%            | 77                                                                | 82%                | 80                                                                           |
| Practice 27 | 62                                                       | 80%            | 62                                              | 82%            | 62                                                             | 78%                | 58                                                                        | 74%            | 62                                                                | 81%                   | 62                                           | 85%           | 62                                                       | 71%                 | 62                                 | 69%            | 62                                                                | 65%                | 61                                                                           |
| Practice 28 | 39                                                       | 90%            | 39                                              | 95%            | 39                                                             | 87%                | 39                                                                        | 83%            | 38                                                                | 90%                   | 38                                           | 96%           | 39                                                       | 79%                 | 38                                 | 82%            | 38                                                                | 79%                | 39                                                                           |
| Practice 29 | 48                                                       | 96%            | 48                                              | 90%            | 48                                                             | 87%                | 48                                                                        | 86%            | 48                                                                | 91%                   | 48                                           | 100%          | 45                                                       | 85%                 | 45                                 | 86%            | 44                                                                | 86%                | 44                                                                           |
| Practice 30 | 54                                                       | 89%            | 54                                              | 92%            | 53                                                             | 81%                | 54                                                                        | 77%            | 52                                                                | 92%                   | 54                                           | 93%           | 53                                                       | 76%                 | 53                                 | 77%            | 53                                                                | 73%                | 53                                                                           |
| Practice 31 | 20                                                       | 96%            | 20                                              | 93%            | 20                                                             | 92%                | 20                                                                        | 83%            | 20                                                                | 93%                   | 20                                           | 96%           | 20                                                       | 91%                 | 20                                 | 88%            | 20                                                                | 87%                | 20                                                                           |
|             | 99                                                       | 86%            | 99                                              | 87%            | 98                                                             | 84%                | 98                                                                        | 77%            | 98                                                                | 84%                   | 98                                           | 93%           | 97                                                       | 83%                 | 97                                 | 82%            | 96                                                                | 80%                | 97                                                                           |
|             | 837,532                                                  | 85%            | 835,249                                         | 87%            | 830,419                                                        | 81%                | 833,064                                                                   | 74%            | 832,996                                                           | 83%                   | 834,817                                      | 92%           | 824,201                                                  | 79%                 | 818,825                            | 78%            | 810,622                                                           | 76%                | 815,741                                                                      |

|             | % Good (total) | Rating of nurse treating you with care and concern - total responses | % Good (total) | Confidence and trust in nurse - total responses | % Yes (total) | Overall experience of GP surgery -<br>total responses | % Good (total) | Helpfulness of receptionists at GP<br>surgery - total responses | % Helpful (total) | What did you do on that occasion -<br>total responses | % Went to the appointment offered | % Got an appointment for a different<br>day | % Had a consultation over the phone | % Went to A&E / a walk-in centre | % Saw a pharmacist | % Decided to contact surgery<br>another time | % Didn't see or speak to anyone |
|-------------|----------------|----------------------------------------------------------------------|----------------|-------------------------------------------------|---------------|-------------------------------------------------------|----------------|-----------------------------------------------------------------|-------------------|-------------------------------------------------------|-----------------------------------|---------------------------------------------|-------------------------------------|----------------------------------|--------------------|----------------------------------------------|---------------------------------|
| Practice 1  | 80%            | 113                                                                  | 87%            | 113                                             | 92%           | 114                                                   | 92%            | 114                                                             | 94%               | 13                                                    | 18%                               | 54%                                         | 0%                                  | 0%                               | 0%                 | 28%                                          | 0%                              |
| Practice 2  | 56%            | 73                                                                   | 68%            | 71                                              | 73%           | 76                                                    | 95%            | 77                                                              | 93%               | 5                                                     | ~                                 | ~                                           | ~                                   | ~                                | ~                  | ~                                            | ~                               |
| Practice 3  | 61%            | 107                                                                  | 78%            | 106                                             | 88%           | 109                                                   | 68%            | 109                                                             | 71%               | 27                                                    | 19%                               | 32%                                         | 6%                                  | 13%                              | 0%                 | 16%                                          | 13%                             |
| Practice 4  | 72%            | 157                                                                  | 84%            | 145                                             | 94%           | 172                                                   | 83%            | 168                                                             | 88%               | 29                                                    | 72%                               | 19%                                         | 0%                                  | 0%                               | 0%                 | 8%                                           | 0%                              |
| Practice 5  | 71%            | 216                                                                  | 76%            | 217                                             | 84%           | 235                                                   | 89%            | 239                                                             | 74%               | 43                                                    | 25%                               | 24%                                         | 0%                                  | 3%                               | 0%                 | 44%                                          | 3%                              |
| Practice 6  | 79%            | 141                                                                  | 88%            | 137                                             | 90%           | 145                                                   | 74%            | 144                                                             | 75%               | 38                                                    | 46%                               | 12%                                         | 16%                                 | 4%                               | 0%                 | 11%                                          | 11%                             |
| Practice 7  | 66%            | 128                                                                  | 77%            | 124                                             | 88%           | 130                                                   | 84%            | 134                                                             | 81%               | 18                                                    | 12%                               | 31%                                         | 0%                                  | 27%                              | 0%                 | 26%                                          | 4%                              |
| Practice 8  | 64%            | 249                                                                  | 80%            | 245                                             | 90%           | 248                                                   | 82%            | 250                                                             | 70%               | 53                                                    | 47%                               | 36%                                         | 0%                                  | 0%                               | 0%                 | 20%                                          | 0%                              |
| Practice 9  | 75%            | 99                                                                   | 86%            | 101                                             | 95%           | 106                                                   | 74%            | 106                                                             | 82%               | 25                                                    | 11%                               | 26%                                         | 7%                                  | 34%                              | 0%                 | 15%                                          | 7%                              |
| Practice 10 | 76%            | 173                                                                  | 85%            | 169                                             | 92%           | 171                                                   | 94%            | 173                                                             | 84%               | 20                                                    | 39%                               | 28%                                         | 0%                                  | 5%                               | 0%                 | 12%                                          | 15%                             |
| Practice 11 | 68%            | 126                                                                  | 80%            | 125                                             | 85%           | 127                                                   | 74%            | 126                                                             | 88%               | 31                                                    | 60%                               | 5%                                          | 0%                                  | 15%                              | 0%                 | 5%                                           | 14%                             |
| Practice 12 | 82%            | 62                                                                   | 88%            | 60                                              | 91%           | 65                                                    | 84%            | 67                                                              | 95%               | 7                                                     | ?                                 | ~                                           | ~                                   | ~                                | ~                  | ~                                            | ~                               |
| Practice 13 | 71%            | 50                                                                   | 77%            | 48                                              | 91%           | 51                                                    | 93%            | 51                                                              | 93%               | 4                                                     | 2                                 | ~                                           | ~                                   | ~                                | ~                  | ~                                            | ~                               |
| Practice 14 | 62%            | 115                                                                  | 79%            | 108                                             | 89%           | 117                                                   | 79%            | 121                                                             | 80%               | 31                                                    | 38%                               | 9%                                          | 3%                                  | 13%                              | 3%                 | 18%                                          | 16%                             |
| Practice 15 | 67%            | 123                                                                  | 75%            | 119                                             | 83%           | 126                                                   | 89%            | 128                                                             | 82%               | 10                                                    | 51%                               | 22%                                         | 6%                                  | 0%                               | 0%                 | 13%                                          | 8%                              |
| Practice 16 | 61%            | 76                                                                   | 85%            | 74                                              | 93%           | 77                                                    | 74%            | 77                                                              | 80%               | 9                                                     | 2                                 | ~                                           | ~                                   | ~                                | ~                  | ~                                            | ~                               |
| Practice 17 | 77%            | 80                                                                   | 87%            | 81                                              | 92%           | 82                                                    | 93%            | 84                                                              | 95%               | 12                                                    | 15%                               | 75%                                         | 0%                                  | 0%                               | 0%                 | 0%                                           | 10%                             |
| Practice 18 | 63%            | 164                                                                  | 80%            | 160                                             | 87%           | 165                                                   | 92%            | 165                                                             | 85%               | 37                                                    | 31%                               | 20%                                         | 2%                                  | 21%                              | 5%                 | 11%                                          | 10%                             |
| Practice 19 | 54%            | 259                                                                  | 79%            | 258                                             | 90%           | 266                                                   | 85%            | 264                                                             | 82%               | 59                                                    | 28%                               | 8%                                          | 3%                                  | 16%                              | 8%                 | 20%                                          | 16%                             |
| Practice 20 | 51%            | 33                                                                   | 58%            | 30                                              | 69%           | 35                                                    | 87%            | 35                                                              | 83%               | 2                                                     | ~                                 | ~                                           | ~                                   | ~                                | ~                  | ~                                            | ~                               |
| Practice 21 | 74%            | 78                                                                   | 88%            | 76                                              | 91%           | 80                                                    | 98%            | 80                                                              | 96%               | 3                                                     | ~                                 | ~                                           | ~                                   | ~                                | ~                  | ~                                            | ~                               |
| Practice 22 | 69%            | 43                                                                   | 87%            | 43                                              | 90%           | 44                                                    | 74%            | 44                                                              | 90%               | 7                                                     | ~                                 | ~                                           | ~                                   | ~                                | ~                  | ~                                            | ~                               |
| Practice 23 | 77%            | 68                                                                   | 88%            | 69                                              | 93%           | 69                                                    | 89%            | 70                                                              | 88%               | 14                                                    | 41%                               | 10%                                         | 9%                                  | 5%                               | 0%                 | 6%                                           | 30%                             |
| Practice 24 | 72%            | 39                                                                   | 80%            | 37                                              | 87%           | 39                                                    | 91%            | 39                                                              | 88%               | 2                                                     | ~                                 | ~                                           | ~                                   | ~                                | ~                  | ~                                            | ~                               |
| Practice 25 | 80%            | 24                                                                   | 86%            | 23                                              | 91%           | 27                                                    | 90%            | 28                                                              | 99%               | 1                                                     | ~                                 | ~                                           | ~                                   | ~                                | ~                  | ~                                            | ~                               |
| Practice 26 | 72%            | 80                                                                   | 85%            | 78                                              | 92%           | 82                                                    | 89%            | 82                                                              | 91%               | 19                                                    | 29%                               | 19%                                         | 9%                                  | 5%                               | 4%                 | 24%                                          | 13%                             |
| Practice 27 | 50%            | 62                                                                   | 70%            | 56                                              | 83%           | 65                                                    | 83%            | 65                                                              | 86%               | 9                                                     | ~                                 | ~                                           | ~                                   | ~                                | ~                  | ~                                            | ~                               |
| Practice 28 | 69%            | 38                                                                   | 80%            | 38                                              | 83%           | 39                                                    | 94%            | 40                                                              | 97%               | 1                                                     | ~                                 | ~                                           | ~                                   | ~                                | ~                  | ~                                            | ~                               |
| Practice 29 | 68%            | 44                                                                   | 88%            | 44                                              | 93%           | 48                                                    | 99%            | 49                                                              | 99%               | 1                                                     | ~                                 | ~                                           | ~                                   | ~                                | ~                  | ~                                            | ~                               |
| Practice 30 | 66%            | 53                                                                   | 77%            | 49                                              | 78%           | 55                                                    | 92%            | 55                                                              | 96%               | 3                                                     | ~                                 | ~                                           | ~                                   | ~                                | ~                  | ~                                            | ~                               |
| Practice 31 | 80%            | 20                                                                   | 88%            | 20                                              | 94%           | 20                                                    | 98%            | 20                                                              | 98%               | 1                                                     | ~                                 | ~                                           | ~                                   | ~                                | ~                  | ~                                            | ~                               |
|             | 69%            | 97                                                                   | 81%            | 95                                              | 88%           | 100                                                   | 87%            | 101                                                             | 87%               | 17                                                    | 34%                               | 26%                                         | 4%                                  | 10%                              | 1%                 | 16%                                          | 10%                             |
|             | 65%            | 815,343                                                              | 77%            | 803,954                                         | 85%           | 841,444                                               | 85%            | 853,740                                                         | 87%               | 141,303                                               | 37%                               | 21%                                         | 6%                                  | 10%                              | 3%                 | 13%                                          | 13%                             |