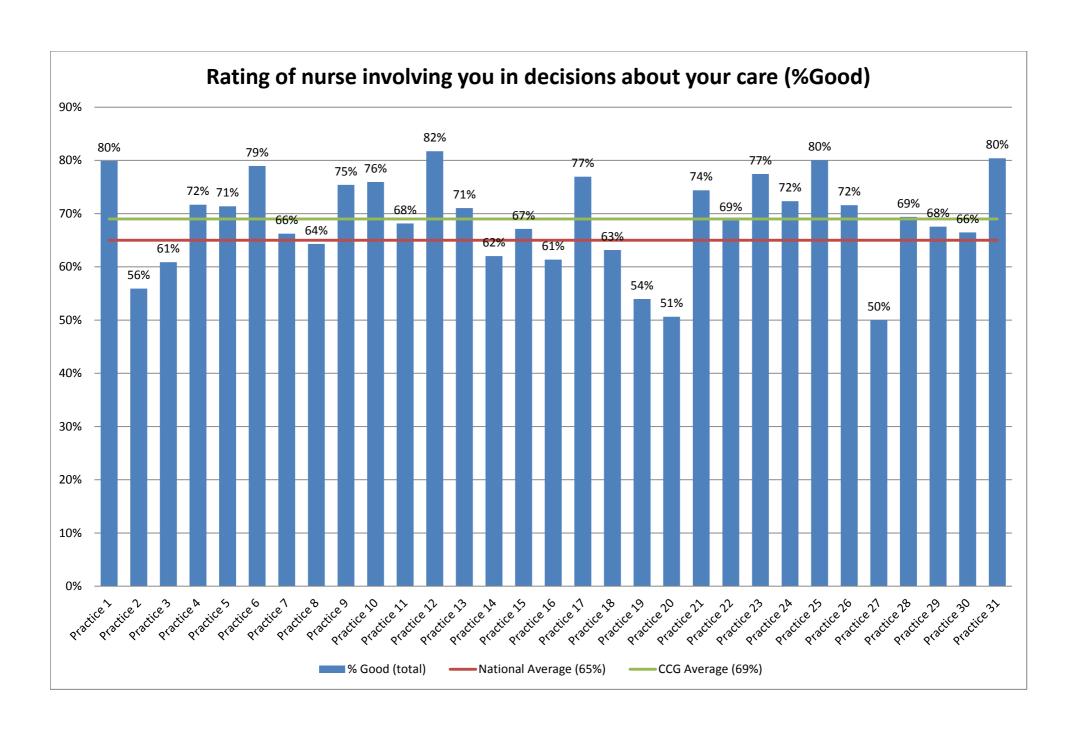

|             | Rating of GP giving you enough time -<br>total responses | % Good (total) | Rating of GP listening to you - total responses | % Good (total) | Rating of GP explaining tests and treatments - total responses | %5% % Good (total) | Rating of GP involving you in decisions about your care - total responses | % Good (total) | Rating of GP treating you with care and concern - total responses | %68<br>% Good (total) | Confidence and trust in GP - total responses | % Yes (total) | Rating of nurse giving you enough time - total responses | %96% & Good (total) | Rating of nurse listening to you - | % Good (total) | Rating of nurse explaining tests and treatments - total responses | %56 % Good (total) | Rating of nurse involving you in decisions about your care - total responses |
|-------------|----------------------------------------------------------|----------------|-------------------------------------------------|----------------|----------------------------------------------------------------|--------------------|---------------------------------------------------------------------------|----------------|-------------------------------------------------------------------|-----------------------|----------------------------------------------|---------------|----------------------------------------------------------|---------------------|------------------------------------|----------------|-------------------------------------------------------------------|--------------------|------------------------------------------------------------------------------|
| Practice 1  | 114<br>75                                                | 83%<br>97%     | 114<br>74                                       | 94%            | 114<br>75                                                      | 90%                | 113<br>73                                                                 | 83%            | 114<br>74                                                         | 93%                   | 114<br>73                                    | 95%<br>99%    | 113<br>74                                                | 73%                 | 113<br>73                          | 89%<br>69%     | 112<br>72                                                         | 69%                | 113<br>73                                                                    |
| Practice 2  |                                                          |                |                                                 |                |                                                                |                    |                                                                           |                |                                                                   |                       |                                              |               |                                                          |                     |                                    |                |                                                                   |                    |                                                                              |
| Practice 3  | 109                                                      | 78%            | 108                                             | 87%            | 109                                                            | 87%                | 109                                                                       | 73%            | 108                                                               | 80%                   | 108                                          | 94%           | 105                                                      | 78%                 | 105                                | 79%            | 107                                                               | 82%                | 105                                                                          |
| Practice 4  | 157                                                      | 79%            | 155                                             | 86%            | 157                                                            | 85%                | 156                                                                       | 83%            | 155                                                               | 75%                   | 157                                          | 98%           | 157                                                      | 83%                 | 157                                | 79%            | 157                                                               | 79%                | 156                                                                          |
| Practice 5  | 228                                                      | 85%            | 231                                             | 86%            | 219                                                            | 86%                | 231                                                                       | 76%            | 231                                                               | 83%                   | 231                                          | 89%           | 220                                                      | 86%                 | 219                                | 79%            | 220                                                               | 76%                | 218                                                                          |
| Practice 6  | 142                                                      | 91%            | 141                                             | 92%            | 141                                                            | 83%                | 142                                                                       | 78%            | 139                                                               | 79%                   | 142                                          | 91%           | 141                                                      | 91%                 | 140                                | 85%            | 141                                                               | 84%                | 141                                                                          |
| Practice 7  | 130                                                      | 77%            | 130                                             | 83%            | 129                                                            | 77%                | 128                                                                       | 70%            | 130                                                               | 80%                   | 121                                          | 93%           | 128                                                      | 84%                 | 126                                | 81%            | 127                                                               | 74%                | 126                                                                          |
| Practice 8  | 248                                                      | 89%            | 248                                             | 89%            | 246                                                            | 88%                | 247                                                                       | 80%            | 247                                                               | 84%                   | 248                                          | 94%           | 245                                                      | 86%                 | 249                                | 86%            | 247                                                               | 84%                | 249                                                                          |
| Practice 9  | 107                                                      | 81%            | 106                                             | 83%            | 106                                                            | 77%                | 106                                                                       | 63%            | 106                                                               | 79%                   | 107                                          | 88%           | 102                                                      | 86%                 | 101                                | 83%            | 100                                                               | 87%                | 98                                                                           |
| Practice 10 | 173                                                      | 91%            | 173                                             | 93%            | 171                                                            | 89%                | 170                                                                       | 81%            | 173                                                               | 88%                   | 173                                          | 98%           | 173                                                      | 87%                 | 173                                | 86%            | 171                                                               | 82%                | 171                                                                          |
| Practice 11 | 124                                                      | 74%            | 126                                             | 80%            | 126                                                            | 81%                | 126                                                                       | 74%            | 125                                                               | 80%                   | 125                                          | 92%           | 125                                                      | 82%                 | 125                                | 80%            | 125                                                               | 81%                | 125                                                                          |
| Practice 12 | 65                                                       | 78%            | 65                                              | 74%            | 64                                                             | 81%                | 65                                                                        | 65%            | 65                                                                | 75%                   | 65                                           | 93%           | 62                                                       | 87%                 | 62                                 | 89%            | 61                                                                | 90%                | 62                                                                           |
| Practice 13 | 51                                                       | 82%            | 51                                              | 82%            | 49                                                             | 79%                | 50                                                                        | 74%            | 48                                                                | 78%                   | 50                                           | 94%           | 51                                                       | 84%                 | 51                                 | 84%            | 48                                                                | 87%                | 51                                                                           |
| Practice 14 | 118                                                      | 73%            | 118                                             | 76%            | 118                                                            | 70%                | 117                                                                       | 62%            | 118                                                               | 77%                   | 117                                          | 86%           | 115                                                      | 82%                 | 115                                | 78%            | 114                                                               | 73%                | 115                                                                          |
| Practice 15 | 124                                                      | 91%            | 124                                             | 91%            | 124                                                            | 83%                | 123                                                                       | 82%            | 123                                                               | 88%                   | 124                                          | 97%           | 123                                                      | 78%                 | 123                                | 78%            | 123                                                               | 76%                | 123                                                                          |
| Practice 16 | 77                                                       | 92%            | 77                                              | 96%            | 73                                                             | 87%                | 75                                                                        | 82%            | 77                                                                | 89%                   | 77                                           | 96%           | 73                                                       | 91%                 | 74                                 | 83%            | 71                                                                | 73%                | 75                                                                           |
| Practice 17 | 80                                                       | 89%            | 81                                              | 94%            | 79                                                             | 89%                | 79                                                                        | 75%            | 79                                                                | 89%                   | 80                                           | 98%           | 79                                                       | 91%                 | 81                                 | 90%            | 81                                                                | 87%                | 80                                                                           |
| Practice 18 | 161                                                      | 92%            | 162                                             | 93%            | 162                                                            | 90%                | 163                                                                       | 86%            | 165                                                               | 91%                   | 165                                          | 95%           | 164                                                      | 78%                 | 164                                | 78%            | 161                                                               | 78%                | 164                                                                          |
| Practice 19 | 262                                                      | 81%            | 262                                             | 84%            | 260                                                            | 81%                | 259                                                                       | 68%            | 257                                                               | 82%                   | 259                                          | 94%           | 260                                                      | 85%                 | 259                                | 83%            | 255                                                               | 77%                | 260                                                                          |
| Practice 20 | 35                                                       | 74%            | 34                                              | 81%            | 35                                                             | 83%                | 35                                                                        | 74%            | 35                                                                | 85%                   | 35                                           | 85%           | 33                                                       | 61%                 | 33                                 | 53%            | 32                                                                | 60%                | 33                                                                           |
| Practice 21 | 80                                                       | 96%            | 79                                              | 95%            | 79                                                             | 90%                | 78                                                                        | 90%            | 80                                                                | 90%                   | 79                                           | 96%           | 76                                                       | 89%                 | 77                                 | 88%            | 77                                                                | 88%                | 76                                                                           |
| Practice 22 | 43                                                       | 73%            | 43                                              | 70%            | 41                                                             | 62%                | 42                                                                        | 63%            | 42                                                                | 70%                   | 42                                           | 84%           | 43                                                       | 88%                 | 43                                 | 90%            | 43                                                                | 86%                | 43                                                                           |
| Practice 23 | 69                                                       | 92%            | 68                                              | 93%            | 68                                                             | 87%                | 68                                                                        | 80%            | 68                                                                | 90%                   | 69                                           | 94%           | 69                                                       | 94%                 | 69                                 | 89%            | 69                                                                | 87%                | 69                                                                           |
| Practice 24 | 39                                                       | 85%            | 39                                              | 87%            | 39                                                             | 80%                | 39                                                                        | 75%            | 38                                                                | 77%                   | 39                                           | 92%           | 39                                                       | 82%                 | 39                                 | 81%            | 39                                                                | 79%                | 39                                                                           |
| Practice 25 | 27                                                       | 87%            | 27                                              | 80%            | 27                                                             | 79%                | 27                                                                        | 77%            | 27                                                                | 79%                   | 27                                           | 86%           | 25                                                       | 84%                 | 24                                 | 88%            | 24                                                                | 88%                | 24                                                                           |
| Practice 26 | 80                                                       | 91%            | 80                                              | 92%            | 78                                                             | 86%                | 79                                                                        | 83%            | 79                                                                | 90%                   | 80                                           | 96%           | 80                                                       | 87%                 | 80                                 | 87%            | 77                                                                | 82%                | 80                                                                           |
| Practice 27 | 62                                                       | 80%            | 62                                              | 82%            | 62                                                             | 78%                | 58                                                                        | 74%            | 62                                                                | 81%                   | 62                                           | 85%           | 62                                                       | 71%                 | 62                                 | 69%            | 62                                                                | 65%                | 61                                                                           |
| Practice 28 | 39                                                       | 90%            | 39                                              | 95%            | 39                                                             | 87%                | 39                                                                        | 83%            | 38                                                                | 90%                   | 38                                           | 96%           | 39                                                       | 79%                 | 38                                 | 82%            | 38                                                                | 79%                | 39                                                                           |
| Practice 29 | 48                                                       | 96%            | 48                                              | 90%            | 48                                                             | 87%                | 48                                                                        | 86%            | 48                                                                | 91%                   | 48                                           | 100%          | 45                                                       | 85%                 | 45                                 | 86%            | 44                                                                | 86%                | 44                                                                           |
| Practice 30 | 54                                                       | 89%            | 54                                              | 92%            | 53                                                             | 81%                | 54                                                                        | 77%            | 52                                                                | 92%                   | 54                                           | 93%           | 53                                                       | 76%                 | 53                                 | 77%            | 53                                                                | 73%                | 53                                                                           |
| Practice 31 | 20                                                       | 96%            | 20                                              | 93%            | 20                                                             | 92%                | 20                                                                        | 83%            | 20                                                                | 93%                   | 20                                           | 96%           | 20                                                       | 91%                 | 20                                 | 88%            | 20                                                                | 87%                | 20                                                                           |
|             | 99                                                       | 86%            | 99                                              | 87%            | 98                                                             | 84%                | 98                                                                        | 77%            | 98                                                                | 84%                   | 98                                           | 93%           | 97                                                       | 83%                 | 97                                 | 82%            | 96                                                                | 80%                | 97                                                                           |
|             | 837,532                                                  | 85%            | 835,249                                         | 87%            | 830,419                                                        | 81%                | 833,064                                                                   | 74%            | 832,996                                                           | 83%                   | 834,817                                      | 92%           | 824,201                                                  | 79%                 | 818,825                            | 78%            | 810,622                                                           | 76%                | 815,741                                                                      |