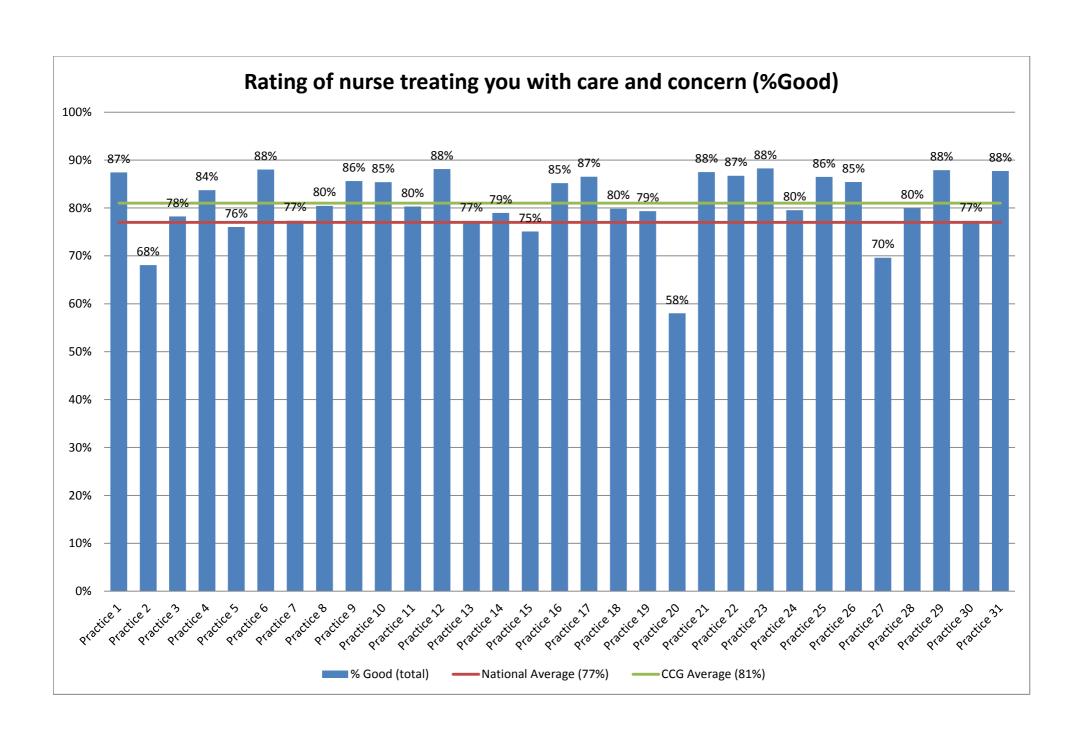

|             | % Good (total) | Rating of nurse treating you with care and concern - total responses | % Good (total) | Confidence and trust in nurse - total responses | % Yes (total) | Overall experience of GP surgery -<br>total responses | % Good (total) | Helpfulness of receptionists at GP<br>surgery - total responses | % Helpful (total) | What did you do on that occasion -<br>total responses | % Went to the appointment offered | % Got an appointment for a different<br>day | % Had a consultation over the phone | % Went to A&E / a walk-in centre | % Saw a pharmacist | % Decided to contact surgery<br>another time | % Didn't see or speak to anyone |
|-------------|----------------|----------------------------------------------------------------------|----------------|-------------------------------------------------|---------------|-------------------------------------------------------|----------------|-----------------------------------------------------------------|-------------------|-------------------------------------------------------|-----------------------------------|---------------------------------------------|-------------------------------------|----------------------------------|--------------------|----------------------------------------------|---------------------------------|
| Practice 1  | 80%            | 113                                                                  | 87%            | 113                                             | 92%           | 114                                                   | 92%            | 114                                                             | 94%               | 13                                                    | 18%                               | 54%                                         | 0%                                  | 0%                               | 0%                 | 28%                                          | 0%                              |
| Practice 2  | 56%            | 73                                                                   | 68%            | 71                                              | 73%           | 76                                                    | 95%            | 77                                                              | 93%               | 5                                                     | ~                                 | ~                                           | ~                                   | ~                                | ~                  | ~                                            | ~                               |
| Practice 3  | 61%            | 107                                                                  | 78%            | 106                                             | 88%           | 109                                                   | 68%            | 109                                                             | 71%               | 27                                                    | 19%                               | 32%                                         | 6%                                  | 13%                              | 0%                 | 16%                                          | 13%                             |
| Practice 4  | 72%            | 157                                                                  | 84%            | 145                                             | 94%           | 172                                                   | 83%            | 168                                                             | 88%               | 29                                                    | 72%                               | 19%                                         | 0%                                  | 0%                               | 0%                 | 8%                                           | 0%                              |
| Practice 5  | 71%            | 216                                                                  | 76%            | 217                                             | 84%           | 235                                                   | 89%            | 239                                                             | 74%               | 43                                                    | 25%                               | 24%                                         | 0%                                  | 3%                               | 0%                 | 44%                                          | 3%                              |
| Practice 6  | 79%            | 141                                                                  | 88%            | 137                                             | 90%           | 145                                                   | 74%            | 144                                                             | 75%               | 38                                                    | 46%                               | 12%                                         | 16%                                 | 4%                               | 0%                 | 11%                                          | 11%                             |
| Practice 7  | 66%            | 128                                                                  | 77%            | 124                                             | 88%           | 130                                                   | 84%            | 134                                                             | 81%               | 18                                                    | 12%                               | 31%                                         | 0%                                  | 27%                              | 0%                 | 26%                                          | 4%                              |
| Practice 8  | 64%            | 249                                                                  | 80%            | 245                                             | 90%           | 248                                                   | 82%            | 250                                                             | 70%               | 53                                                    | 47%                               | 36%                                         | 0%                                  | 0%                               | 0%                 | 20%                                          | 0%                              |
| Practice 9  | 75%            | 99                                                                   | 86%            | 101                                             | 95%           | 106                                                   | 74%            | 106                                                             | 82%               | 25                                                    | 11%                               | 26%                                         | 7%                                  | 34%                              | 0%                 | 15%                                          | 7%                              |
| Practice 10 | 76%            | 173                                                                  | 85%            | 169                                             | 92%           | 171                                                   | 94%            | 173                                                             | 84%               | 20                                                    | 39%                               | 28%                                         | 0%                                  | 5%                               | 0%                 | 12%                                          | 15%                             |
| Practice 11 | 68%            | 126                                                                  | 80%            | 125                                             | 85%           | 127                                                   | 74%            | 126                                                             | 88%               | 31                                                    | 60%                               | 5%                                          | 0%                                  | 15%                              | 0%                 | 5%                                           | 14%                             |
| Practice 12 | 82%            | 62                                                                   | 88%            | 60                                              | 91%           | 65                                                    | 84%            | 67                                                              | 95%               | 7                                                     | ?                                 | ~                                           | ~                                   | ~                                | ~                  | ~                                            | ~                               |
| Practice 13 | 71%            | 50                                                                   | 77%            | 48                                              | 91%           | 51                                                    | 93%            | 51                                                              | 93%               | 4                                                     | 2                                 | ~                                           | ~                                   | ~                                | ~                  | ~                                            | ~                               |
| Practice 14 | 62%            | 115                                                                  | 79%            | 108                                             | 89%           | 117                                                   | 79%            | 121                                                             | 80%               | 31                                                    | 38%                               | 9%                                          | 3%                                  | 13%                              | 3%                 | 18%                                          | 16%                             |
| Practice 15 | 67%            | 123                                                                  | 75%            | 119                                             | 83%           | 126                                                   | 89%            | 128                                                             | 82%               | 10                                                    | 51%                               | 22%                                         | 6%                                  | 0%                               | 0%                 | 13%                                          | 8%                              |
| Practice 16 | 61%            | 76                                                                   | 85%            | 74                                              | 93%           | 77                                                    | 74%            | 77                                                              | 80%               | 9                                                     | 2                                 | ~                                           | ~                                   | ~                                | ~                  | ~                                            | ~                               |
| Practice 17 | 77%            | 80                                                                   | 87%            | 81                                              | 92%           | 82                                                    | 93%            | 84                                                              | 95%               | 12                                                    | 15%                               | 75%                                         | 0%                                  | 0%                               | 0%                 | 0%                                           | 10%                             |
| Practice 18 | 63%            | 164                                                                  | 80%            | 160                                             | 87%           | 165                                                   | 92%            | 165                                                             | 85%               | 37                                                    | 31%                               | 20%                                         | 2%                                  | 21%                              | 5%                 | 11%                                          | 10%                             |
| Practice 19 | 54%            | 259                                                                  | 79%            | 258                                             | 90%           | 266                                                   | 85%            | 264                                                             | 82%               | 59                                                    | 28%                               | 8%                                          | 3%                                  | 16%                              | 8%                 | 20%                                          | 16%                             |
| Practice 20 | 51%            | 33                                                                   | 58%            | 30                                              | 69%           | 35                                                    | 87%            | 35                                                              | 83%               | 2                                                     | ~                                 | ~                                           | ~                                   | ~                                | ~                  | ~                                            | ~                               |
| Practice 21 | 74%            | 78                                                                   | 88%            | 76                                              | 91%           | 80                                                    | 98%            | 80                                                              | 96%               | 3                                                     | ~                                 | ~                                           | ~                                   | ~                                | ~                  | ~                                            | ~                               |
| Practice 22 | 69%            | 43                                                                   | 87%            | 43                                              | 90%           | 44                                                    | 74%            | 44                                                              | 90%               | 7                                                     | ~                                 | ~                                           | ~                                   | ~                                | ~                  | ~                                            | ~                               |
| Practice 23 | 77%            | 68                                                                   | 88%            | 69                                              | 93%           | 69                                                    | 89%            | 70                                                              | 88%               | 14                                                    | 41%                               | 10%                                         | 9%                                  | 5%                               | 0%                 | 6%                                           | 30%                             |
| Practice 24 | 72%            | 39                                                                   | 80%            | 37                                              | 87%           | 39                                                    | 91%            | 39                                                              | 88%               | 2                                                     | ~                                 | ~                                           | ~                                   | ~                                | ~                  | ~                                            | ~                               |
| Practice 25 | 80%            | 24                                                                   | 86%            | 23                                              | 91%           | 27                                                    | 90%            | 28                                                              | 99%               | 1                                                     | ~                                 | ~                                           | ~                                   | ~                                | ~                  | ~                                            | ~                               |
| Practice 26 | 72%            | 80                                                                   | 85%            | 78                                              | 92%           | 82                                                    | 89%            | 82                                                              | 91%               | 19                                                    | 29%                               | 19%                                         | 9%                                  | 5%                               | 4%                 | 24%                                          | 13%                             |
| Practice 27 | 50%            | 62                                                                   | 70%            | 56                                              | 83%           | 65                                                    | 83%            | 65                                                              | 86%               | 9                                                     | ~                                 | ~                                           | ~                                   | ~                                | ~                  | ~                                            | ~                               |
| Practice 28 | 69%            | 38                                                                   | 80%            | 38                                              | 83%           | 39                                                    | 94%            | 40                                                              | 97%               | 1                                                     | ~                                 | ~                                           | ~                                   | ~                                | ~                  | ~                                            | ~                               |
| Practice 29 | 68%            | 44                                                                   | 88%            | 44                                              | 93%           | 48                                                    | 99%            | 49                                                              | 99%               | 1                                                     | ~                                 | ~                                           | ~                                   | ~                                | ~                  | ~                                            | ~                               |
| Practice 30 | 66%            | 53                                                                   | 77%            | 49                                              | 78%           | 55                                                    | 92%            | 55                                                              | 96%               | 3                                                     | ~                                 | ~                                           | ~                                   | ~                                | ~                  | ~                                            | ~                               |
| Practice 31 | 80%            | 20                                                                   | 88%            | 20                                              | 94%           | 20                                                    | 98%            | 20                                                              | 98%               | 1                                                     | ~                                 | ~                                           | ~                                   | ~                                | ~                  | ~                                            | ~                               |
|             | 69%            | 97                                                                   | 81%            | 95                                              | 88%           | 100                                                   | 87%            | 101                                                             | 87%               | 17                                                    | 34%                               | 26%                                         | 4%                                  | 10%                              | 1%                 | 16%                                          | 10%                             |
|             | 65%            | 815,343                                                              | 77%            | 803,954                                         | 85%           | 841,444                                               | 85%            | 853,740                                                         | 87%               | 141,303                                               | 37%                               | 21%                                         | 6%                                  | 10%                              | 3%                 | 13%                                          | 13%                             |