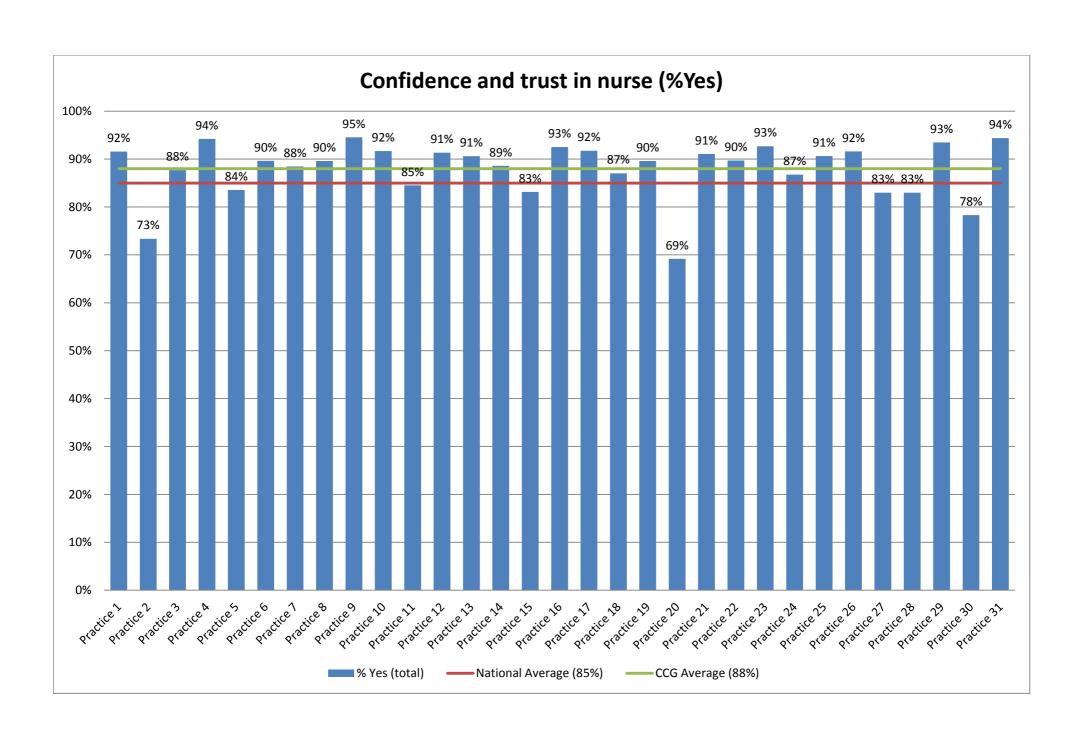

|             | % Good (total) | Rating of nurse treating you with care and concern - total responses | % Good (total) | Confidence and trust in nurse - total responses | % Yes (total) | Overall experience of GP surgery -<br>total responses | % Good (total) | Helpfulness of receptionists at GP<br>surgery - total responses | % Helpful (total) | What did you do on that occasion -<br>total responses | % Went to the appointment offered | % Got an appointment for a different<br>day | % Had a consultation over the phone | % Went to A&E / a walk-in centre | % Saw a pharmacist | % Decided to contact surgery<br>another time | % Didn't see or speak to anyone |
|-------------|----------------|----------------------------------------------------------------------|----------------|-------------------------------------------------|---------------|-------------------------------------------------------|----------------|-----------------------------------------------------------------|-------------------|-------------------------------------------------------|-----------------------------------|---------------------------------------------|-------------------------------------|----------------------------------|--------------------|----------------------------------------------|---------------------------------|
| Practice 1  | 80%            | 113                                                                  | 87%            | 113                                             | 92%           | 114                                                   | 92%            | 114                                                             | 94%               | 13                                                    | 18%                               | 54%                                         | 0%                                  | 0%                               | 0%                 | 28%                                          | 0%                              |
| Practice 2  | 56%            | 73                                                                   | 68%            | 71                                              | 73%           | 76                                                    | 95%            | 77                                                              | 93%               | 5                                                     | ~                                 | ~                                           | ~                                   | ~                                | ~                  | ~                                            | ~                               |
| Practice 3  | 61%            | 107                                                                  | 78%            | 106                                             | 88%           | 109                                                   | 68%            | 109                                                             | 71%               | 27                                                    | 19%                               | 32%                                         | 6%                                  | 13%                              | 0%                 | 16%                                          | 13%                             |
| Practice 4  | 72%            | 157                                                                  | 84%            | 145                                             | 94%           | 172                                                   | 83%            | 168                                                             | 88%               | 29                                                    | 72%                               | 19%                                         | 0%                                  | 0%                               | 0%                 | 8%                                           | 0%                              |
| Practice 5  | 71%            | 216                                                                  | 76%            | 217                                             | 84%           | 235                                                   | 89%            | 239                                                             | 74%               | 43                                                    | 25%                               | 24%                                         | 0%                                  | 3%                               | 0%                 | 44%                                          | 3%                              |
| Practice 6  | 79%            | 141                                                                  | 88%            | 137                                             | 90%           | 145                                                   | 74%            | 144                                                             | 75%               | 38                                                    | 46%                               | 12%                                         | 16%                                 | 4%                               | 0%                 | 11%                                          | 11%                             |
| Practice 7  | 66%            | 128                                                                  | 77%            | 124                                             | 88%           | 130                                                   | 84%            | 134                                                             | 81%               | 18                                                    | 12%                               | 31%                                         | 0%                                  | 27%                              | 0%                 | 26%                                          | 4%                              |
| Practice 8  | 64%            | 249                                                                  | 80%            | 245                                             | 90%           | 248                                                   | 82%            | 250                                                             | 70%               | 53                                                    | 47%                               | 36%                                         | 0%                                  | 0%                               | 0%                 | 20%                                          | 0%                              |
| Practice 9  | 75%            | 99                                                                   | 86%            | 101                                             | 95%           | 106                                                   | 74%            | 106                                                             | 82%               | 25                                                    | 11%                               | 26%                                         | 7%                                  | 34%                              | 0%                 | 15%                                          | 7%                              |
| Practice 10 | 76%            | 173                                                                  | 85%            | 169                                             | 92%           | 171                                                   | 94%            | 173                                                             | 84%               | 20                                                    | 39%                               | 28%                                         | 0%                                  | 5%                               | 0%                 | 12%                                          | 15%                             |
| Practice 11 | 68%            | 126                                                                  | 80%            | 125                                             | 85%           | 127                                                   | 74%            | 126                                                             | 88%               | 31                                                    | 60%                               | 5%                                          | 0%                                  | 15%                              | 0%                 | 5%                                           | 14%                             |
| Practice 12 | 82%            | 62                                                                   | 88%            | 60                                              | 91%           | 65                                                    | 84%            | 67                                                              | 95%               | 7                                                     | ?                                 | ~                                           | ~                                   | ~                                | ~                  | ~                                            | ~                               |
| Practice 13 | 71%            | 50                                                                   | 77%            | 48                                              | 91%           | 51                                                    | 93%            | 51                                                              | 93%               | 4                                                     | 2                                 | ~                                           | ~                                   | ~                                | ~                  | ~                                            | ~                               |
| Practice 14 | 62%            | 115                                                                  | 79%            | 108                                             | 89%           | 117                                                   | 79%            | 121                                                             | 80%               | 31                                                    | 38%                               | 9%                                          | 3%                                  | 13%                              | 3%                 | 18%                                          | 16%                             |
| Practice 15 | 67%            | 123                                                                  | 75%            | 119                                             | 83%           | 126                                                   | 89%            | 128                                                             | 82%               | 10                                                    | 51%                               | 22%                                         | 6%                                  | 0%                               | 0%                 | 13%                                          | 8%                              |
| Practice 16 | 61%            | 76                                                                   | 85%            | 74                                              | 93%           | 77                                                    | 74%            | 77                                                              | 80%               | 9                                                     | 2                                 | ~                                           | ~                                   | ~                                | ~                  | ~                                            | ~                               |
| Practice 17 | 77%            | 80                                                                   | 87%            | 81                                              | 92%           | 82                                                    | 93%            | 84                                                              | 95%               | 12                                                    | 15%                               | 75%                                         | 0%                                  | 0%                               | 0%                 | 0%                                           | 10%                             |
| Practice 18 | 63%            | 164                                                                  | 80%            | 160                                             | 87%           | 165                                                   | 92%            | 165                                                             | 85%               | 37                                                    | 31%                               | 20%                                         | 2%                                  | 21%                              | 5%                 | 11%                                          | 10%                             |
| Practice 19 | 54%            | 259                                                                  | 79%            | 258                                             | 90%           | 266                                                   | 85%            | 264                                                             | 82%               | 59                                                    | 28%                               | 8%                                          | 3%                                  | 16%                              | 8%                 | 20%                                          | 16%                             |
| Practice 20 | 51%            | 33                                                                   | 58%            | 30                                              | 69%           | 35                                                    | 87%            | 35                                                              | 83%               | 2                                                     | ~                                 | ~                                           | ~                                   | ~                                | ~                  | ~                                            | ~                               |
| Practice 21 | 74%            | 78                                                                   | 88%            | 76                                              | 91%           | 80                                                    | 98%            | 80                                                              | 96%               | 3                                                     | ~                                 | ~                                           | ~                                   | ~                                | ~                  | ~                                            | ~                               |
| Practice 22 | 69%            | 43                                                                   | 87%            | 43                                              | 90%           | 44                                                    | 74%            | 44                                                              | 90%               | 7                                                     | ~                                 | ~                                           | ~                                   | ~                                | ~                  | ~                                            | ~                               |
| Practice 23 | 77%            | 68                                                                   | 88%            | 69                                              | 93%           | 69                                                    | 89%            | 70                                                              | 88%               | 14                                                    | 41%                               | 10%                                         | 9%                                  | 5%                               | 0%                 | 6%                                           | 30%                             |
| Practice 24 | 72%            | 39                                                                   | 80%            | 37                                              | 87%           | 39                                                    | 91%            | 39                                                              | 88%               | 2                                                     | ~                                 | ~                                           | ~                                   | ~                                | ~                  | ~                                            | ~                               |
| Practice 25 | 80%            | 24                                                                   | 86%            | 23                                              | 91%           | 27                                                    | 90%            | 28                                                              | 99%               | 1                                                     | ~                                 | ~                                           | ~                                   | ~                                | ~                  | ~                                            | ~                               |
| Practice 26 | 72%            | 80                                                                   | 85%            | 78                                              | 92%           | 82                                                    | 89%            | 82                                                              | 91%               | 19                                                    | 29%                               | 19%                                         | 9%                                  | 5%                               | 4%                 | 24%                                          | 13%                             |
| Practice 27 | 50%            | 62                                                                   | 70%            | 56                                              | 83%           | 65                                                    | 83%            | 65                                                              | 86%               | 9                                                     | ~                                 | ~                                           | ~                                   | ~                                | ~                  | ~                                            | ~                               |
| Practice 28 | 69%            | 38                                                                   | 80%            | 38                                              | 83%           | 39                                                    | 94%            | 40                                                              | 97%               | 1                                                     | ~                                 | ~                                           | ~                                   | ~                                | ~                  | ~                                            | ~                               |
| Practice 29 | 68%            | 44                                                                   | 88%            | 44                                              | 93%           | 48                                                    | 99%            | 49                                                              | 99%               | 1                                                     | ~                                 | ~                                           | ~                                   | ~                                | ~                  | ~                                            | ~                               |
| Practice 30 | 66%            | 53                                                                   | 77%            | 49                                              | 78%           | 55                                                    | 92%            | 55                                                              | 96%               | 3                                                     | ~                                 | ~                                           | ~                                   | ~                                | ~                  | ~                                            | ~                               |
| Practice 31 | 80%            | 20                                                                   | 88%            | 20                                              | 94%           | 20                                                    | 98%            | 20                                                              | 98%               | 1                                                     | ~                                 | ~                                           | ~                                   | ~                                | ~                  | ~                                            | ~                               |
|             | 69%            | 97                                                                   | 81%            | 95                                              | 88%           | 100                                                   | 87%            | 101                                                             | 87%               | 17                                                    | 34%                               | 26%                                         | 4%                                  | 10%                              | 1%                 | 16%                                          | 10%                             |
|             | 65%            | 815,343                                                              | 77%            | 803,954                                         | 85%           | 841,444                                               | 85%            | 853,740                                                         | 87%               | 141,303                                               | 37%                               | 21%                                         | 6%                                  | 10%                              | 3%                 | 13%                                          | 13%                             |