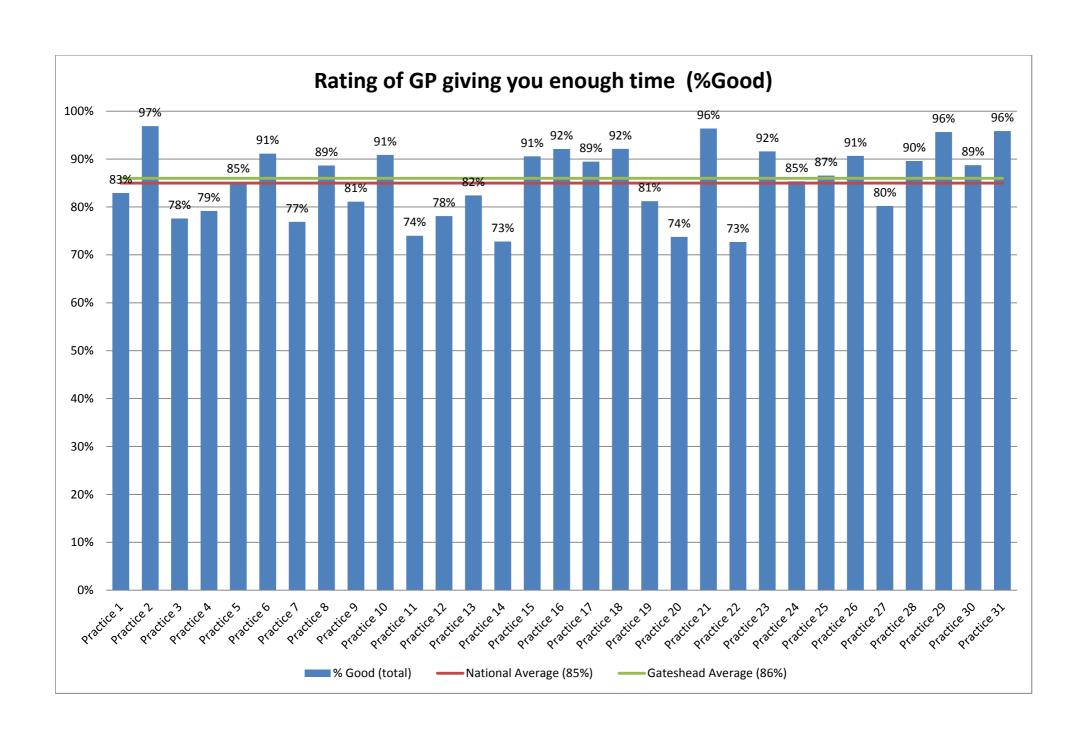

|             | Rating of GP giving you enough time -<br>total responses | % Good (total) | Rating of GP listening to you - total responses | % Good (total) | Rating of GP explaining tests and treatments - total responses | %5% % Good (total) | Rating of GP involving you in decisions about your care - total responses | % Good (total) | Rating of GP treating you with care and concern - total responses | %68<br>% Good (total) | Confidence and trust in GP - total responses | % Yes (total) | Rating of nurse giving you enough time - total responses | %96% & Good (total) | Rating of nurse listening to you - | % Good (total) | Rating of nurse explaining tests and treatments - total responses | %56 % Good (total) | Rating of nurse involving you in decisions about your care - total responses |
|-------------|----------------------------------------------------------|----------------|-------------------------------------------------|----------------|----------------------------------------------------------------|--------------------|---------------------------------------------------------------------------|----------------|-------------------------------------------------------------------|-----------------------|----------------------------------------------|---------------|----------------------------------------------------------|---------------------|------------------------------------|----------------|-------------------------------------------------------------------|--------------------|------------------------------------------------------------------------------|
| Practice 1  | 114<br>75                                                | 83%<br>97%     | 114<br>74                                       | 94%            | 114<br>75                                                      | 90%                | 113<br>73                                                                 | 83%            | 114<br>74                                                         | 93%                   | 114<br>73                                    | 95%<br>99%    | 113<br>74                                                | 73%                 | 113<br>73                          | 89%<br>69%     | 112<br>72                                                         | 69%                | 113<br>73                                                                    |
| Practice 2  |                                                          |                |                                                 |                |                                                                |                    |                                                                           |                |                                                                   |                       |                                              |               |                                                          |                     |                                    |                |                                                                   |                    |                                                                              |
| Practice 3  | 109                                                      | 78%            | 108                                             | 87%            | 109                                                            | 87%                | 109                                                                       | 73%            | 108                                                               | 80%                   | 108                                          | 94%           | 105                                                      | 78%                 | 105                                | 79%            | 107                                                               | 82%                | 105                                                                          |
| Practice 4  | 157                                                      | 79%            | 155                                             | 86%            | 157                                                            | 85%                | 156                                                                       | 83%            | 155                                                               | 75%                   | 157                                          | 98%           | 157                                                      | 83%                 | 157                                | 79%            | 157                                                               | 79%                | 156                                                                          |
| Practice 5  | 228                                                      | 85%            | 231                                             | 86%            | 219                                                            | 86%                | 231                                                                       | 76%            | 231                                                               | 83%                   | 231                                          | 89%           | 220                                                      | 86%                 | 219                                | 79%            | 220                                                               | 76%                | 218                                                                          |
| Practice 6  | 142                                                      | 91%            | 141                                             | 92%            | 141                                                            | 83%                | 142                                                                       | 78%            | 139                                                               | 79%                   | 142                                          | 91%           | 141                                                      | 91%                 | 140                                | 85%            | 141                                                               | 84%                | 141                                                                          |
| Practice 7  | 130                                                      | 77%            | 130                                             | 83%            | 129                                                            | 77%                | 128                                                                       | 70%            | 130                                                               | 80%                   | 121                                          | 93%           | 128                                                      | 84%                 | 126                                | 81%            | 127                                                               | 74%                | 126                                                                          |
| Practice 8  | 248                                                      | 89%            | 248                                             | 89%            | 246                                                            | 88%                | 247                                                                       | 80%            | 247                                                               | 84%                   | 248                                          | 94%           | 245                                                      | 86%                 | 249                                | 86%            | 247                                                               | 84%                | 249                                                                          |
| Practice 9  | 107                                                      | 81%            | 106                                             | 83%            | 106                                                            | 77%                | 106                                                                       | 63%            | 106                                                               | 79%                   | 107                                          | 88%           | 102                                                      | 86%                 | 101                                | 83%            | 100                                                               | 87%                | 98                                                                           |
| Practice 10 | 173                                                      | 91%            | 173                                             | 93%            | 171                                                            | 89%                | 170                                                                       | 81%            | 173                                                               | 88%                   | 173                                          | 98%           | 173                                                      | 87%                 | 173                                | 86%            | 171                                                               | 82%                | 171                                                                          |
| Practice 11 | 124                                                      | 74%            | 126                                             | 80%            | 126                                                            | 81%                | 126                                                                       | 74%            | 125                                                               | 80%                   | 125                                          | 92%           | 125                                                      | 82%                 | 125                                | 80%            | 125                                                               | 81%                | 125                                                                          |
| Practice 12 | 65                                                       | 78%            | 65                                              | 74%            | 64                                                             | 81%                | 65                                                                        | 65%            | 65                                                                | 75%                   | 65                                           | 93%           | 62                                                       | 87%                 | 62                                 | 89%            | 61                                                                | 90%                | 62                                                                           |
| Practice 13 | 51                                                       | 82%            | 51                                              | 82%            | 49                                                             | 79%                | 50                                                                        | 74%            | 48                                                                | 78%                   | 50                                           | 94%           | 51                                                       | 84%                 | 51                                 | 84%            | 48                                                                | 87%                | 51                                                                           |
| Practice 14 | 118                                                      | 73%            | 118                                             | 76%            | 118                                                            | 70%                | 117                                                                       | 62%            | 118                                                               | 77%                   | 117                                          | 86%           | 115                                                      | 82%                 | 115                                | 78%            | 114                                                               | 73%                | 115                                                                          |
| Practice 15 | 124                                                      | 91%            | 124                                             | 91%            | 124                                                            | 83%                | 123                                                                       | 82%            | 123                                                               | 88%                   | 124                                          | 97%           | 123                                                      | 78%                 | 123                                | 78%            | 123                                                               | 76%                | 123                                                                          |
| Practice 16 | 77                                                       | 92%            | 77                                              | 96%            | 73                                                             | 87%                | 75                                                                        | 82%            | 77                                                                | 89%                   | 77                                           | 96%           | 73                                                       | 91%                 | 74                                 | 83%            | 71                                                                | 73%                | 75                                                                           |
| Practice 17 | 80                                                       | 89%            | 81                                              | 94%            | 79                                                             | 89%                | 79                                                                        | 75%            | 79                                                                | 89%                   | 80                                           | 98%           | 79                                                       | 91%                 | 81                                 | 90%            | 81                                                                | 87%                | 80                                                                           |
| Practice 18 | 161                                                      | 92%            | 162                                             | 93%            | 162                                                            | 90%                | 163                                                                       | 86%            | 165                                                               | 91%                   | 165                                          | 95%           | 164                                                      | 78%                 | 164                                | 78%            | 161                                                               | 78%                | 164                                                                          |
| Practice 19 | 262                                                      | 81%            | 262                                             | 84%            | 260                                                            | 81%                | 259                                                                       | 68%            | 257                                                               | 82%                   | 259                                          | 94%           | 260                                                      | 85%                 | 259                                | 83%            | 255                                                               | 77%                | 260                                                                          |
| Practice 20 | 35                                                       | 74%            | 34                                              | 81%            | 35                                                             | 83%                | 35                                                                        | 74%            | 35                                                                | 85%                   | 35                                           | 85%           | 33                                                       | 61%                 | 33                                 | 53%            | 32                                                                | 60%                | 33                                                                           |
| Practice 21 | 80                                                       | 96%            | 79                                              | 95%            | 79                                                             | 90%                | 78                                                                        | 90%            | 80                                                                | 90%                   | 79                                           | 96%           | 76                                                       | 89%                 | 77                                 | 88%            | 77                                                                | 88%                | 76                                                                           |
| Practice 22 | 43                                                       | 73%            | 43                                              | 70%            | 41                                                             | 62%                | 42                                                                        | 63%            | 42                                                                | 70%                   | 42                                           | 84%           | 43                                                       | 88%                 | 43                                 | 90%            | 43                                                                | 86%                | 43                                                                           |
| Practice 23 | 69                                                       | 92%            | 68                                              | 93%            | 68                                                             | 87%                | 68                                                                        | 80%            | 68                                                                | 90%                   | 69                                           | 94%           | 69                                                       | 94%                 | 69                                 | 89%            | 69                                                                | 87%                | 69                                                                           |
| Practice 24 | 39                                                       | 85%            | 39                                              | 87%            | 39                                                             | 80%                | 39                                                                        | 75%            | 38                                                                | 77%                   | 39                                           | 92%           | 39                                                       | 82%                 | 39                                 | 81%            | 39                                                                | 79%                | 39                                                                           |
| Practice 25 | 27                                                       | 87%            | 27                                              | 80%            | 27                                                             | 79%                | 27                                                                        | 77%            | 27                                                                | 79%                   | 27                                           | 86%           | 25                                                       | 84%                 | 24                                 | 88%            | 24                                                                | 88%                | 24                                                                           |
| Practice 26 | 80                                                       | 91%            | 80                                              | 92%            | 78                                                             | 86%                | 79                                                                        | 83%            | 79                                                                | 90%                   | 80                                           | 96%           | 80                                                       | 87%                 | 80                                 | 87%            | 77                                                                | 82%                | 80                                                                           |
| Practice 27 | 62                                                       | 80%            | 62                                              | 82%            | 62                                                             | 78%                | 58                                                                        | 74%            | 62                                                                | 81%                   | 62                                           | 85%           | 62                                                       | 71%                 | 62                                 | 69%            | 62                                                                | 65%                | 61                                                                           |
| Practice 28 | 39                                                       | 90%            | 39                                              | 95%            | 39                                                             | 87%                | 39                                                                        | 83%            | 38                                                                | 90%                   | 38                                           | 96%           | 39                                                       | 79%                 | 38                                 | 82%            | 38                                                                | 79%                | 39                                                                           |
| Practice 29 | 48                                                       | 96%            | 48                                              | 90%            | 48                                                             | 87%                | 48                                                                        | 86%            | 48                                                                | 91%                   | 48                                           | 100%          | 45                                                       | 85%                 | 45                                 | 86%            | 44                                                                | 86%                | 44                                                                           |
| Practice 30 | 54                                                       | 89%            | 54                                              | 92%            | 53                                                             | 81%                | 54                                                                        | 77%            | 52                                                                | 92%                   | 54                                           | 93%           | 53                                                       | 76%                 | 53                                 | 77%            | 53                                                                | 73%                | 53                                                                           |
| Practice 31 | 20                                                       | 96%            | 20                                              | 93%            | 20                                                             | 92%                | 20                                                                        | 83%            | 20                                                                | 93%                   | 20                                           | 96%           | 20                                                       | 91%                 | 20                                 | 88%            | 20                                                                | 87%                | 20                                                                           |
|             | 99                                                       | 86%            | 99                                              | 87%            | 98                                                             | 84%                | 98                                                                        | 77%            | 98                                                                | 84%                   | 98                                           | 93%           | 97                                                       | 83%                 | 97                                 | 82%            | 96                                                                | 80%                | 97                                                                           |
|             | 837,532                                                  | 85%            | 835,249                                         | 87%            | 830,419                                                        | 81%                | 833,064                                                                   | 74%            | 832,996                                                           | 83%                   | 834,817                                      | 92%           | 824,201                                                  | 79%                 | 818,825                            | 78%            | 810,622                                                           | 76%                | 815,741                                                                      |