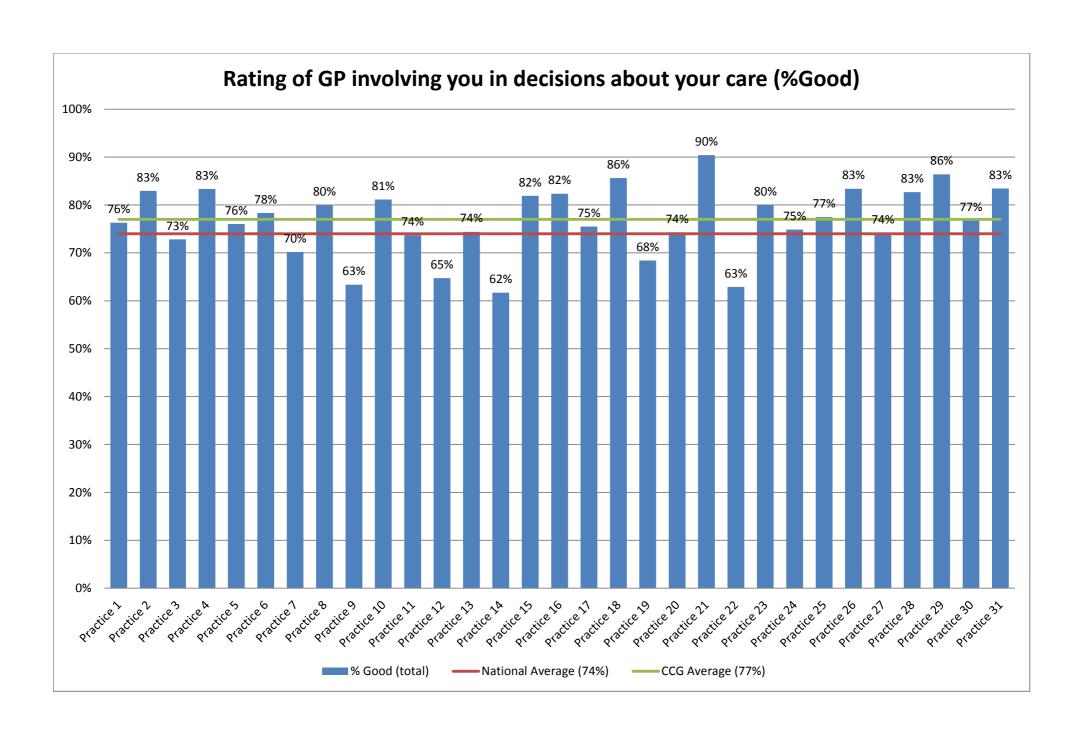

|             | Rating of GP giving you enough time -<br>total responses | % Good (total) | Rating of GP listening to you - total responses | % Good (total) | Rating of GP explaining tests and treatments - total responses | %5% % Good (total) | Rating of GP involving you in decisions about your care - total responses | % Good (total) | Rating of GP treating you with care and concern - total responses | %68<br>% Good (total) | Confidence and trust in GP - total responses | % Yes (total) | Rating of nurse giving you enough time - total responses | %96% & Good (total) | Rating of nurse listening to you - | % Good (total) | Rating of nurse explaining tests and treatments - total responses | %56 % Good (total) | Rating of nurse involving you in decisions about your care - total responses |
|-------------|----------------------------------------------------------|----------------|-------------------------------------------------|----------------|----------------------------------------------------------------|--------------------|---------------------------------------------------------------------------|----------------|-------------------------------------------------------------------|-----------------------|----------------------------------------------|---------------|----------------------------------------------------------|---------------------|------------------------------------|----------------|-------------------------------------------------------------------|--------------------|------------------------------------------------------------------------------|
| Practice 1  | 114<br>75                                                | 83%<br>97%     | 114<br>74                                       | 94%            | 114<br>75                                                      | 90%                | 113<br>73                                                                 | 83%            | 114<br>74                                                         | 93%                   | 114<br>73                                    | 95%<br>99%    | 113<br>74                                                | 73%                 | 113<br>73                          | 89%<br>69%     | 112<br>72                                                         | 69%                | 113<br>73                                                                    |
| Practice 2  |                                                          |                |                                                 |                |                                                                |                    |                                                                           |                |                                                                   |                       |                                              |               |                                                          |                     |                                    |                |                                                                   |                    |                                                                              |
| Practice 3  | 109                                                      | 78%            | 108                                             | 87%            | 109                                                            | 87%                | 109                                                                       | 73%            | 108                                                               | 80%                   | 108                                          | 94%           | 105                                                      | 78%                 | 105                                | 79%            | 107                                                               | 82%                | 105                                                                          |
| Practice 4  | 157                                                      | 79%            | 155                                             | 86%            | 157                                                            | 85%                | 156                                                                       | 83%            | 155                                                               | 75%                   | 157                                          | 98%           | 157                                                      | 83%                 | 157                                | 79%            | 157                                                               | 79%                | 156                                                                          |
| Practice 5  | 228                                                      | 85%            | 231                                             | 86%            | 219                                                            | 86%                | 231                                                                       | 76%            | 231                                                               | 83%                   | 231                                          | 89%           | 220                                                      | 86%                 | 219                                | 79%            | 220                                                               | 76%                | 218                                                                          |
| Practice 6  | 142                                                      | 91%            | 141                                             | 92%            | 141                                                            | 83%                | 142                                                                       | 78%            | 139                                                               | 79%                   | 142                                          | 91%           | 141                                                      | 91%                 | 140                                | 85%            | 141                                                               | 84%                | 141                                                                          |
| Practice 7  | 130                                                      | 77%            | 130                                             | 83%            | 129                                                            | 77%                | 128                                                                       | 70%            | 130                                                               | 80%                   | 121                                          | 93%           | 128                                                      | 84%                 | 126                                | 81%            | 127                                                               | 74%                | 126                                                                          |
| Practice 8  | 248                                                      | 89%            | 248                                             | 89%            | 246                                                            | 88%                | 247                                                                       | 80%            | 247                                                               | 84%                   | 248                                          | 94%           | 245                                                      | 86%                 | 249                                | 86%            | 247                                                               | 84%                | 249                                                                          |
| Practice 9  | 107                                                      | 81%            | 106                                             | 83%            | 106                                                            | 77%                | 106                                                                       | 63%            | 106                                                               | 79%                   | 107                                          | 88%           | 102                                                      | 86%                 | 101                                | 83%            | 100                                                               | 87%                | 98                                                                           |
| Practice 10 | 173                                                      | 91%            | 173                                             | 93%            | 171                                                            | 89%                | 170                                                                       | 81%            | 173                                                               | 88%                   | 173                                          | 98%           | 173                                                      | 87%                 | 173                                | 86%            | 171                                                               | 82%                | 171                                                                          |
| Practice 11 | 124                                                      | 74%            | 126                                             | 80%            | 126                                                            | 81%                | 126                                                                       | 74%            | 125                                                               | 80%                   | 125                                          | 92%           | 125                                                      | 82%                 | 125                                | 80%            | 125                                                               | 81%                | 125                                                                          |
| Practice 12 | 65                                                       | 78%            | 65                                              | 74%            | 64                                                             | 81%                | 65                                                                        | 65%            | 65                                                                | 75%                   | 65                                           | 93%           | 62                                                       | 87%                 | 62                                 | 89%            | 61                                                                | 90%                | 62                                                                           |
| Practice 13 | 51                                                       | 82%            | 51                                              | 82%            | 49                                                             | 79%                | 50                                                                        | 74%            | 48                                                                | 78%                   | 50                                           | 94%           | 51                                                       | 84%                 | 51                                 | 84%            | 48                                                                | 87%                | 51                                                                           |
| Practice 14 | 118                                                      | 73%            | 118                                             | 76%            | 118                                                            | 70%                | 117                                                                       | 62%            | 118                                                               | 77%                   | 117                                          | 86%           | 115                                                      | 82%                 | 115                                | 78%            | 114                                                               | 73%                | 115                                                                          |
| Practice 15 | 124                                                      | 91%            | 124                                             | 91%            | 124                                                            | 83%                | 123                                                                       | 82%            | 123                                                               | 88%                   | 124                                          | 97%           | 123                                                      | 78%                 | 123                                | 78%            | 123                                                               | 76%                | 123                                                                          |
| Practice 16 | 77                                                       | 92%            | 77                                              | 96%            | 73                                                             | 87%                | 75                                                                        | 82%            | 77                                                                | 89%                   | 77                                           | 96%           | 73                                                       | 91%                 | 74                                 | 83%            | 71                                                                | 73%                | 75                                                                           |
| Practice 17 | 80                                                       | 89%            | 81                                              | 94%            | 79                                                             | 89%                | 79                                                                        | 75%            | 79                                                                | 89%                   | 80                                           | 98%           | 79                                                       | 91%                 | 81                                 | 90%            | 81                                                                | 87%                | 80                                                                           |
| Practice 18 | 161                                                      | 92%            | 162                                             | 93%            | 162                                                            | 90%                | 163                                                                       | 86%            | 165                                                               | 91%                   | 165                                          | 95%           | 164                                                      | 78%                 | 164                                | 78%            | 161                                                               | 78%                | 164                                                                          |
| Practice 19 | 262                                                      | 81%            | 262                                             | 84%            | 260                                                            | 81%                | 259                                                                       | 68%            | 257                                                               | 82%                   | 259                                          | 94%           | 260                                                      | 85%                 | 259                                | 83%            | 255                                                               | 77%                | 260                                                                          |
| Practice 20 | 35                                                       | 74%            | 34                                              | 81%            | 35                                                             | 83%                | 35                                                                        | 74%            | 35                                                                | 85%                   | 35                                           | 85%           | 33                                                       | 61%                 | 33                                 | 53%            | 32                                                                | 60%                | 33                                                                           |
| Practice 21 | 80                                                       | 96%            | 79                                              | 95%            | 79                                                             | 90%                | 78                                                                        | 90%            | 80                                                                | 90%                   | 79                                           | 96%           | 76                                                       | 89%                 | 77                                 | 88%            | 77                                                                | 88%                | 76                                                                           |
| Practice 22 | 43                                                       | 73%            | 43                                              | 70%            | 41                                                             | 62%                | 42                                                                        | 63%            | 42                                                                | 70%                   | 42                                           | 84%           | 43                                                       | 88%                 | 43                                 | 90%            | 43                                                                | 86%                | 43                                                                           |
| Practice 23 | 69                                                       | 92%            | 68                                              | 93%            | 68                                                             | 87%                | 68                                                                        | 80%            | 68                                                                | 90%                   | 69                                           | 94%           | 69                                                       | 94%                 | 69                                 | 89%            | 69                                                                | 87%                | 69                                                                           |
| Practice 24 | 39                                                       | 85%            | 39                                              | 87%            | 39                                                             | 80%                | 39                                                                        | 75%            | 38                                                                | 77%                   | 39                                           | 92%           | 39                                                       | 82%                 | 39                                 | 81%            | 39                                                                | 79%                | 39                                                                           |
| Practice 25 | 27                                                       | 87%            | 27                                              | 80%            | 27                                                             | 79%                | 27                                                                        | 77%            | 27                                                                | 79%                   | 27                                           | 86%           | 25                                                       | 84%                 | 24                                 | 88%            | 24                                                                | 88%                | 24                                                                           |
| Practice 26 | 80                                                       | 91%            | 80                                              | 92%            | 78                                                             | 86%                | 79                                                                        | 83%            | 79                                                                | 90%                   | 80                                           | 96%           | 80                                                       | 87%                 | 80                                 | 87%            | 77                                                                | 82%                | 80                                                                           |
| Practice 27 | 62                                                       | 80%            | 62                                              | 82%            | 62                                                             | 78%                | 58                                                                        | 74%            | 62                                                                | 81%                   | 62                                           | 85%           | 62                                                       | 71%                 | 62                                 | 69%            | 62                                                                | 65%                | 61                                                                           |
| Practice 28 | 39                                                       | 90%            | 39                                              | 95%            | 39                                                             | 87%                | 39                                                                        | 83%            | 38                                                                | 90%                   | 38                                           | 96%           | 39                                                       | 79%                 | 38                                 | 82%            | 38                                                                | 79%                | 39                                                                           |
| Practice 29 | 48                                                       | 96%            | 48                                              | 90%            | 48                                                             | 87%                | 48                                                                        | 86%            | 48                                                                | 91%                   | 48                                           | 100%          | 45                                                       | 85%                 | 45                                 | 86%            | 44                                                                | 86%                | 44                                                                           |
| Practice 30 | 54                                                       | 89%            | 54                                              | 92%            | 53                                                             | 81%                | 54                                                                        | 77%            | 52                                                                | 92%                   | 54                                           | 93%           | 53                                                       | 76%                 | 53                                 | 77%            | 53                                                                | 73%                | 53                                                                           |
| Practice 31 | 20                                                       | 96%            | 20                                              | 93%            | 20                                                             | 92%                | 20                                                                        | 83%            | 20                                                                | 93%                   | 20                                           | 96%           | 20                                                       | 91%                 | 20                                 | 88%            | 20                                                                | 87%                | 20                                                                           |
|             | 99                                                       | 86%            | 99                                              | 87%            | 98                                                             | 84%                | 98                                                                        | 77%            | 98                                                                | 84%                   | 98                                           | 93%           | 97                                                       | 83%                 | 97                                 | 82%            | 96                                                                | 80%                | 97                                                                           |
|             | 837,532                                                  | 85%            | 835,249                                         | 87%            | 830,419                                                        | 81%                | 833,064                                                                   | 74%            | 832,996                                                           | 83%                   | 834,817                                      | 92%           | 824,201                                                  | 79%                 | 818,825                            | 78%            | 810,622                                                           | 76%                | 815,741                                                                      |