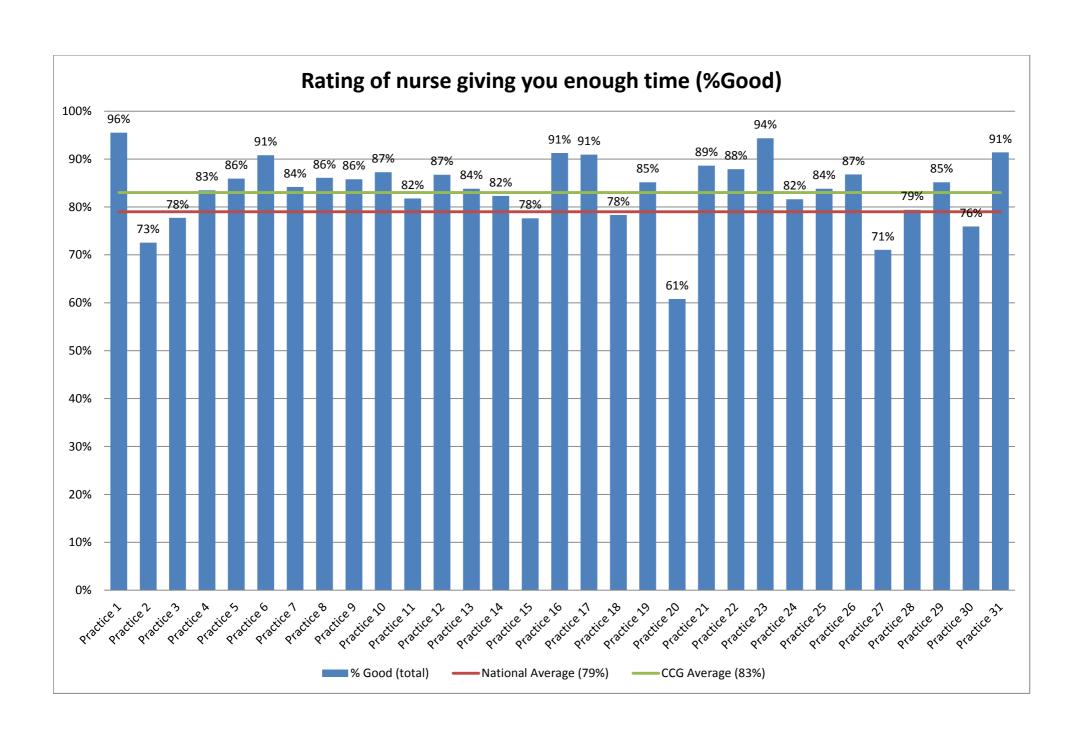

|             | Rating of GP giving you enough time -<br>total responses | % Good (total) | Rating of GP listening to you - total responses | % Good (total) | Rating of GP explaining tests and treatments - total responses | %5% % Good (total) | Rating of GP involving you in decisions about your care - total responses | % Good (total) | Rating of GP treating you with care and concern - total responses | %68<br>% Good (total) | Confidence and trust in GP - total responses | % Yes (total) | Rating of nurse giving you enough time - total responses | %96% & Good (total) | Rating of nurse listening to you - | % Good (total) | Rating of nurse explaining tests and treatments - total responses | %56 % Good (total) | Rating of nurse involving you in decisions about your care - total responses |
|-------------|----------------------------------------------------------|----------------|-------------------------------------------------|----------------|----------------------------------------------------------------|--------------------|---------------------------------------------------------------------------|----------------|-------------------------------------------------------------------|-----------------------|----------------------------------------------|---------------|----------------------------------------------------------|---------------------|------------------------------------|----------------|-------------------------------------------------------------------|--------------------|------------------------------------------------------------------------------|
| Practice 1  | 114<br>75                                                | 83%<br>97%     | 114<br>74                                       | 94%            | 114<br>75                                                      | 90%                | 113<br>73                                                                 | 83%            | 114<br>74                                                         | 93%                   | 114<br>73                                    | 95%<br>99%    | 113<br>74                                                | 73%                 | 113<br>73                          | 89%<br>69%     | 112<br>72                                                         | 69%                | 113<br>73                                                                    |
| Practice 2  |                                                          |                |                                                 |                |                                                                |                    |                                                                           |                |                                                                   |                       |                                              |               |                                                          |                     |                                    |                |                                                                   |                    |                                                                              |
| Practice 3  | 109                                                      | 78%            | 108                                             | 87%            | 109                                                            | 87%                | 109                                                                       | 73%            | 108                                                               | 80%                   | 108                                          | 94%           | 105                                                      | 78%                 | 105                                | 79%            | 107                                                               | 82%                | 105                                                                          |
| Practice 4  | 157                                                      | 79%            | 155                                             | 86%            | 157                                                            | 85%                | 156                                                                       | 83%            | 155                                                               | 75%                   | 157                                          | 98%           | 157                                                      | 83%                 | 157                                | 79%            | 157                                                               | 79%                | 156                                                                          |
| Practice 5  | 228                                                      | 85%            | 231                                             | 86%            | 219                                                            | 86%                | 231                                                                       | 76%            | 231                                                               | 83%                   | 231                                          | 89%           | 220                                                      | 86%                 | 219                                | 79%            | 220                                                               | 76%                | 218                                                                          |
| Practice 6  | 142                                                      | 91%            | 141                                             | 92%            | 141                                                            | 83%                | 142                                                                       | 78%            | 139                                                               | 79%                   | 142                                          | 91%           | 141                                                      | 91%                 | 140                                | 85%            | 141                                                               | 84%                | 141                                                                          |
| Practice 7  | 130                                                      | 77%            | 130                                             | 83%            | 129                                                            | 77%                | 128                                                                       | 70%            | 130                                                               | 80%                   | 121                                          | 93%           | 128                                                      | 84%                 | 126                                | 81%            | 127                                                               | 74%                | 126                                                                          |
| Practice 8  | 248                                                      | 89%            | 248                                             | 89%            | 246                                                            | 88%                | 247                                                                       | 80%            | 247                                                               | 84%                   | 248                                          | 94%           | 245                                                      | 86%                 | 249                                | 86%            | 247                                                               | 84%                | 249                                                                          |
| Practice 9  | 107                                                      | 81%            | 106                                             | 83%            | 106                                                            | 77%                | 106                                                                       | 63%            | 106                                                               | 79%                   | 107                                          | 88%           | 102                                                      | 86%                 | 101                                | 83%            | 100                                                               | 87%                | 98                                                                           |
| Practice 10 | 173                                                      | 91%            | 173                                             | 93%            | 171                                                            | 89%                | 170                                                                       | 81%            | 173                                                               | 88%                   | 173                                          | 98%           | 173                                                      | 87%                 | 173                                | 86%            | 171                                                               | 82%                | 171                                                                          |
| Practice 11 | 124                                                      | 74%            | 126                                             | 80%            | 126                                                            | 81%                | 126                                                                       | 74%            | 125                                                               | 80%                   | 125                                          | 92%           | 125                                                      | 82%                 | 125                                | 80%            | 125                                                               | 81%                | 125                                                                          |
| Practice 12 | 65                                                       | 78%            | 65                                              | 74%            | 64                                                             | 81%                | 65                                                                        | 65%            | 65                                                                | 75%                   | 65                                           | 93%           | 62                                                       | 87%                 | 62                                 | 89%            | 61                                                                | 90%                | 62                                                                           |
| Practice 13 | 51                                                       | 82%            | 51                                              | 82%            | 49                                                             | 79%                | 50                                                                        | 74%            | 48                                                                | 78%                   | 50                                           | 94%           | 51                                                       | 84%                 | 51                                 | 84%            | 48                                                                | 87%                | 51                                                                           |
| Practice 14 | 118                                                      | 73%            | 118                                             | 76%            | 118                                                            | 70%                | 117                                                                       | 62%            | 118                                                               | 77%                   | 117                                          | 86%           | 115                                                      | 82%                 | 115                                | 78%            | 114                                                               | 73%                | 115                                                                          |
| Practice 15 | 124                                                      | 91%            | 124                                             | 91%            | 124                                                            | 83%                | 123                                                                       | 82%            | 123                                                               | 88%                   | 124                                          | 97%           | 123                                                      | 78%                 | 123                                | 78%            | 123                                                               | 76%                | 123                                                                          |
| Practice 16 | 77                                                       | 92%            | 77                                              | 96%            | 73                                                             | 87%                | 75                                                                        | 82%            | 77                                                                | 89%                   | 77                                           | 96%           | 73                                                       | 91%                 | 74                                 | 83%            | 71                                                                | 73%                | 75                                                                           |
| Practice 17 | 80                                                       | 89%            | 81                                              | 94%            | 79                                                             | 89%                | 79                                                                        | 75%            | 79                                                                | 89%                   | 80                                           | 98%           | 79                                                       | 91%                 | 81                                 | 90%            | 81                                                                | 87%                | 80                                                                           |
| Practice 18 | 161                                                      | 92%            | 162                                             | 93%            | 162                                                            | 90%                | 163                                                                       | 86%            | 165                                                               | 91%                   | 165                                          | 95%           | 164                                                      | 78%                 | 164                                | 78%            | 161                                                               | 78%                | 164                                                                          |
| Practice 19 | 262                                                      | 81%            | 262                                             | 84%            | 260                                                            | 81%                | 259                                                                       | 68%            | 257                                                               | 82%                   | 259                                          | 94%           | 260                                                      | 85%                 | 259                                | 83%            | 255                                                               | 77%                | 260                                                                          |
| Practice 20 | 35                                                       | 74%            | 34                                              | 81%            | 35                                                             | 83%                | 35                                                                        | 74%            | 35                                                                | 85%                   | 35                                           | 85%           | 33                                                       | 61%                 | 33                                 | 53%            | 32                                                                | 60%                | 33                                                                           |
| Practice 21 | 80                                                       | 96%            | 79                                              | 95%            | 79                                                             | 90%                | 78                                                                        | 90%            | 80                                                                | 90%                   | 79                                           | 96%           | 76                                                       | 89%                 | 77                                 | 88%            | 77                                                                | 88%                | 76                                                                           |
| Practice 22 | 43                                                       | 73%            | 43                                              | 70%            | 41                                                             | 62%                | 42                                                                        | 63%            | 42                                                                | 70%                   | 42                                           | 84%           | 43                                                       | 88%                 | 43                                 | 90%            | 43                                                                | 86%                | 43                                                                           |
| Practice 23 | 69                                                       | 92%            | 68                                              | 93%            | 68                                                             | 87%                | 68                                                                        | 80%            | 68                                                                | 90%                   | 69                                           | 94%           | 69                                                       | 94%                 | 69                                 | 89%            | 69                                                                | 87%                | 69                                                                           |
| Practice 24 | 39                                                       | 85%            | 39                                              | 87%            | 39                                                             | 80%                | 39                                                                        | 75%            | 38                                                                | 77%                   | 39                                           | 92%           | 39                                                       | 82%                 | 39                                 | 81%            | 39                                                                | 79%                | 39                                                                           |
| Practice 25 | 27                                                       | 87%            | 27                                              | 80%            | 27                                                             | 79%                | 27                                                                        | 77%            | 27                                                                | 79%                   | 27                                           | 86%           | 25                                                       | 84%                 | 24                                 | 88%            | 24                                                                | 88%                | 24                                                                           |
| Practice 26 | 80                                                       | 91%            | 80                                              | 92%            | 78                                                             | 86%                | 79                                                                        | 83%            | 79                                                                | 90%                   | 80                                           | 96%           | 80                                                       | 87%                 | 80                                 | 87%            | 77                                                                | 82%                | 80                                                                           |
| Practice 27 | 62                                                       | 80%            | 62                                              | 82%            | 62                                                             | 78%                | 58                                                                        | 74%            | 62                                                                | 81%                   | 62                                           | 85%           | 62                                                       | 71%                 | 62                                 | 69%            | 62                                                                | 65%                | 61                                                                           |
| Practice 28 | 39                                                       | 90%            | 39                                              | 95%            | 39                                                             | 87%                | 39                                                                        | 83%            | 38                                                                | 90%                   | 38                                           | 96%           | 39                                                       | 79%                 | 38                                 | 82%            | 38                                                                | 79%                | 39                                                                           |
| Practice 29 | 48                                                       | 96%            | 48                                              | 90%            | 48                                                             | 87%                | 48                                                                        | 86%            | 48                                                                | 91%                   | 48                                           | 100%          | 45                                                       | 85%                 | 45                                 | 86%            | 44                                                                | 86%                | 44                                                                           |
| Practice 30 | 54                                                       | 89%            | 54                                              | 92%            | 53                                                             | 81%                | 54                                                                        | 77%            | 52                                                                | 92%                   | 54                                           | 93%           | 53                                                       | 76%                 | 53                                 | 77%            | 53                                                                | 73%                | 53                                                                           |
| Practice 31 | 20                                                       | 96%            | 20                                              | 93%            | 20                                                             | 92%                | 20                                                                        | 83%            | 20                                                                | 93%                   | 20                                           | 96%           | 20                                                       | 91%                 | 20                                 | 88%            | 20                                                                | 87%                | 20                                                                           |
|             | 99                                                       | 86%            | 99                                              | 87%            | 98                                                             | 84%                | 98                                                                        | 77%            | 98                                                                | 84%                   | 98                                           | 93%           | 97                                                       | 83%                 | 97                                 | 82%            | 96                                                                | 80%                | 97                                                                           |
|             | 837,532                                                  | 85%            | 835,249                                         | 87%            | 830,419                                                        | 81%                | 833,064                                                                   | 74%            | 832,996                                                           | 83%                   | 834,817                                      | 92%           | 824,201                                                  | 79%                 | 818,825                            | 78%            | 810,622                                                           | 76%                | 815,741                                                                      |