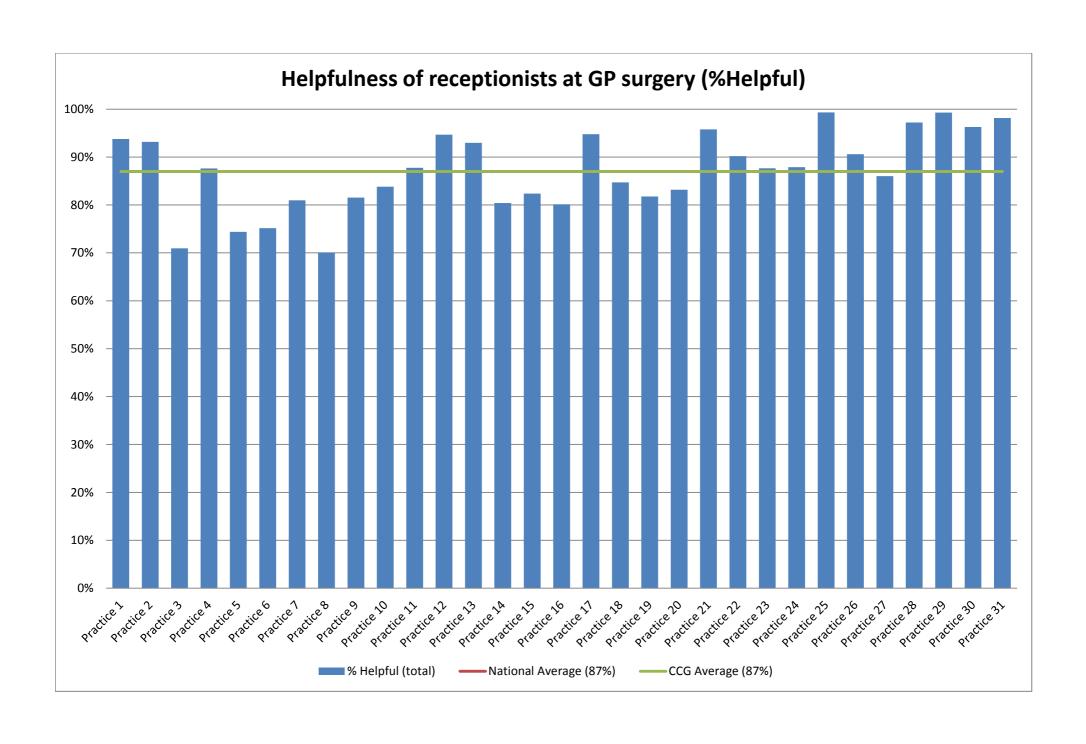

|             | Rating of GP giving you enough time -<br>total responses | % Good (total) | Rating of GP listening to you - total responses | % Good (total) | Rating of GP explaining tests and treatments - total responses | %5% % Good (total) | Rating of GP involving you in decisions about your care - total responses | % Good (total) | Rating of GP treating you with care and concern - total responses | %68<br>% Good (total) | Confidence and trust in GP - total responses | % Yes (total) | Rating of nurse giving you enough time - total responses | %96% & Good (total) | Rating of nurse listening to you - | % Good (total) | Rating of nurse explaining tests and treatments - total responses | %56 % Good (total) | Rating of nurse involving you in decisions about your care - total responses |
|-------------|----------------------------------------------------------|----------------|-------------------------------------------------|----------------|----------------------------------------------------------------|--------------------|---------------------------------------------------------------------------|----------------|-------------------------------------------------------------------|-----------------------|----------------------------------------------|---------------|----------------------------------------------------------|---------------------|------------------------------------|----------------|-------------------------------------------------------------------|--------------------|------------------------------------------------------------------------------|
| Practice 1  | 114<br>75                                                | 83%<br>97%     | 114<br>74                                       | 94%            | 114<br>75                                                      | 90%                | 113<br>73                                                                 | 83%            | 114<br>74                                                         | 93%                   | 114<br>73                                    | 95%<br>99%    | 113<br>74                                                | 73%                 | 113<br>73                          | 89%<br>69%     | 112<br>72                                                         | 69%                | 113<br>73                                                                    |
| Practice 2  |                                                          |                |                                                 |                |                                                                |                    |                                                                           |                |                                                                   |                       |                                              |               |                                                          |                     |                                    |                |                                                                   |                    |                                                                              |
| Practice 3  | 109                                                      | 78%            | 108                                             | 87%            | 109                                                            | 87%                | 109                                                                       | 73%            | 108                                                               | 80%                   | 108                                          | 94%           | 105                                                      | 78%                 | 105                                | 79%            | 107                                                               | 82%                | 105                                                                          |
| Practice 4  | 157                                                      | 79%            | 155                                             | 86%            | 157                                                            | 85%                | 156                                                                       | 83%            | 155                                                               | 75%                   | 157                                          | 98%           | 157                                                      | 83%                 | 157                                | 79%            | 157                                                               | 79%                | 156                                                                          |
| Practice 5  | 228                                                      | 85%            | 231                                             | 86%            | 219                                                            | 86%                | 231                                                                       | 76%            | 231                                                               | 83%                   | 231                                          | 89%           | 220                                                      | 86%                 | 219                                | 79%            | 220                                                               | 76%                | 218                                                                          |
| Practice 6  | 142                                                      | 91%            | 141                                             | 92%            | 141                                                            | 83%                | 142                                                                       | 78%            | 139                                                               | 79%                   | 142                                          | 91%           | 141                                                      | 91%                 | 140                                | 85%            | 141                                                               | 84%                | 141                                                                          |
| Practice 7  | 130                                                      | 77%            | 130                                             | 83%            | 129                                                            | 77%                | 128                                                                       | 70%            | 130                                                               | 80%                   | 121                                          | 93%           | 128                                                      | 84%                 | 126                                | 81%            | 127                                                               | 74%                | 126                                                                          |
| Practice 8  | 248                                                      | 89%            | 248                                             | 89%            | 246                                                            | 88%                | 247                                                                       | 80%            | 247                                                               | 84%                   | 248                                          | 94%           | 245                                                      | 86%                 | 249                                | 86%            | 247                                                               | 84%                | 249                                                                          |
| Practice 9  | 107                                                      | 81%            | 106                                             | 83%            | 106                                                            | 77%                | 106                                                                       | 63%            | 106                                                               | 79%                   | 107                                          | 88%           | 102                                                      | 86%                 | 101                                | 83%            | 100                                                               | 87%                | 98                                                                           |
| Practice 10 | 173                                                      | 91%            | 173                                             | 93%            | 171                                                            | 89%                | 170                                                                       | 81%            | 173                                                               | 88%                   | 173                                          | 98%           | 173                                                      | 87%                 | 173                                | 86%            | 171                                                               | 82%                | 171                                                                          |
| Practice 11 | 124                                                      | 74%            | 126                                             | 80%            | 126                                                            | 81%                | 126                                                                       | 74%            | 125                                                               | 80%                   | 125                                          | 92%           | 125                                                      | 82%                 | 125                                | 80%            | 125                                                               | 81%                | 125                                                                          |
| Practice 12 | 65                                                       | 78%            | 65                                              | 74%            | 64                                                             | 81%                | 65                                                                        | 65%            | 65                                                                | 75%                   | 65                                           | 93%           | 62                                                       | 87%                 | 62                                 | 89%            | 61                                                                | 90%                | 62                                                                           |
| Practice 13 | 51                                                       | 82%            | 51                                              | 82%            | 49                                                             | 79%                | 50                                                                        | 74%            | 48                                                                | 78%                   | 50                                           | 94%           | 51                                                       | 84%                 | 51                                 | 84%            | 48                                                                | 87%                | 51                                                                           |
| Practice 14 | 118                                                      | 73%            | 118                                             | 76%            | 118                                                            | 70%                | 117                                                                       | 62%            | 118                                                               | 77%                   | 117                                          | 86%           | 115                                                      | 82%                 | 115                                | 78%            | 114                                                               | 73%                | 115                                                                          |
| Practice 15 | 124                                                      | 91%            | 124                                             | 91%            | 124                                                            | 83%                | 123                                                                       | 82%            | 123                                                               | 88%                   | 124                                          | 97%           | 123                                                      | 78%                 | 123                                | 78%            | 123                                                               | 76%                | 123                                                                          |
| Practice 16 | 77                                                       | 92%            | 77                                              | 96%            | 73                                                             | 87%                | 75                                                                        | 82%            | 77                                                                | 89%                   | 77                                           | 96%           | 73                                                       | 91%                 | 74                                 | 83%            | 71                                                                | 73%                | 75                                                                           |
| Practice 17 | 80                                                       | 89%            | 81                                              | 94%            | 79                                                             | 89%                | 79                                                                        | 75%            | 79                                                                | 89%                   | 80                                           | 98%           | 79                                                       | 91%                 | 81                                 | 90%            | 81                                                                | 87%                | 80                                                                           |
| Practice 18 | 161                                                      | 92%            | 162                                             | 93%            | 162                                                            | 90%                | 163                                                                       | 86%            | 165                                                               | 91%                   | 165                                          | 95%           | 164                                                      | 78%                 | 164                                | 78%            | 161                                                               | 78%                | 164                                                                          |
| Practice 19 | 262                                                      | 81%            | 262                                             | 84%            | 260                                                            | 81%                | 259                                                                       | 68%            | 257                                                               | 82%                   | 259                                          | 94%           | 260                                                      | 85%                 | 259                                | 83%            | 255                                                               | 77%                | 260                                                                          |
| Practice 20 | 35                                                       | 74%            | 34                                              | 81%            | 35                                                             | 83%                | 35                                                                        | 74%            | 35                                                                | 85%                   | 35                                           | 85%           | 33                                                       | 61%                 | 33                                 | 53%            | 32                                                                | 60%                | 33                                                                           |
| Practice 21 | 80                                                       | 96%            | 79                                              | 95%            | 79                                                             | 90%                | 78                                                                        | 90%            | 80                                                                | 90%                   | 79                                           | 96%           | 76                                                       | 89%                 | 77                                 | 88%            | 77                                                                | 88%                | 76                                                                           |
| Practice 22 | 43                                                       | 73%            | 43                                              | 70%            | 41                                                             | 62%                | 42                                                                        | 63%            | 42                                                                | 70%                   | 42                                           | 84%           | 43                                                       | 88%                 | 43                                 | 90%            | 43                                                                | 86%                | 43                                                                           |
| Practice 23 | 69                                                       | 92%            | 68                                              | 93%            | 68                                                             | 87%                | 68                                                                        | 80%            | 68                                                                | 90%                   | 69                                           | 94%           | 69                                                       | 94%                 | 69                                 | 89%            | 69                                                                | 87%                | 69                                                                           |
| Practice 24 | 39                                                       | 85%            | 39                                              | 87%            | 39                                                             | 80%                | 39                                                                        | 75%            | 38                                                                | 77%                   | 39                                           | 92%           | 39                                                       | 82%                 | 39                                 | 81%            | 39                                                                | 79%                | 39                                                                           |
| Practice 25 | 27                                                       | 87%            | 27                                              | 80%            | 27                                                             | 79%                | 27                                                                        | 77%            | 27                                                                | 79%                   | 27                                           | 86%           | 25                                                       | 84%                 | 24                                 | 88%            | 24                                                                | 88%                | 24                                                                           |
| Practice 26 | 80                                                       | 91%            | 80                                              | 92%            | 78                                                             | 86%                | 79                                                                        | 83%            | 79                                                                | 90%                   | 80                                           | 96%           | 80                                                       | 87%                 | 80                                 | 87%            | 77                                                                | 82%                | 80                                                                           |
| Practice 27 | 62                                                       | 80%            | 62                                              | 82%            | 62                                                             | 78%                | 58                                                                        | 74%            | 62                                                                | 81%                   | 62                                           | 85%           | 62                                                       | 71%                 | 62                                 | 69%            | 62                                                                | 65%                | 61                                                                           |
| Practice 28 | 39                                                       | 90%            | 39                                              | 95%            | 39                                                             | 87%                | 39                                                                        | 83%            | 38                                                                | 90%                   | 38                                           | 96%           | 39                                                       | 79%                 | 38                                 | 82%            | 38                                                                | 79%                | 39                                                                           |
| Practice 29 | 48                                                       | 96%            | 48                                              | 90%            | 48                                                             | 87%                | 48                                                                        | 86%            | 48                                                                | 91%                   | 48                                           | 100%          | 45                                                       | 85%                 | 45                                 | 86%            | 44                                                                | 86%                | 44                                                                           |
| Practice 30 | 54                                                       | 89%            | 54                                              | 92%            | 53                                                             | 81%                | 54                                                                        | 77%            | 52                                                                | 92%                   | 54                                           | 93%           | 53                                                       | 76%                 | 53                                 | 77%            | 53                                                                | 73%                | 53                                                                           |
| Practice 31 | 20                                                       | 96%            | 20                                              | 93%            | 20                                                             | 92%                | 20                                                                        | 83%            | 20                                                                | 93%                   | 20                                           | 96%           | 20                                                       | 91%                 | 20                                 | 88%            | 20                                                                | 87%                | 20                                                                           |
|             | 99                                                       | 86%            | 99                                              | 87%            | 98                                                             | 84%                | 98                                                                        | 77%            | 98                                                                | 84%                   | 98                                           | 93%           | 97                                                       | 83%                 | 97                                 | 82%            | 96                                                                | 80%                | 97                                                                           |
|             | 837,532                                                  | 85%            | 835,249                                         | 87%            | 830,419                                                        | 81%                | 833,064                                                                   | 74%            | 832,996                                                           | 83%                   | 834,817                                      | 92%           | 824,201                                                  | 79%                 | 818,825                            | 78%            | 810,622                                                           | 76%                | 815,741                                                                      |

|             | % Good (total) | Rating of nurse treating you with care and concern - total responses | % Good (total) | Confidence and trust in nurse - total responses | % Yes (total) | Overall experience of GP surgery -<br>total responses | % Good (total) | Helpfulness of receptionists at GP<br>surgery - total responses | % Helpful (total) | What did you do on that occasion -<br>total responses | % Went to the appointment offered | % Got an appointment for a different<br>day | % Had a consultation over the phone | % Went to A&E / a walk-in centre | % Saw a pharmacist | % Decided to contact surgery<br>another time | % Didn't see or speak to anyone |
|-------------|----------------|----------------------------------------------------------------------|----------------|-------------------------------------------------|---------------|-------------------------------------------------------|----------------|-----------------------------------------------------------------|-------------------|-------------------------------------------------------|-----------------------------------|---------------------------------------------|-------------------------------------|----------------------------------|--------------------|----------------------------------------------|---------------------------------|
| Practice 1  | 80%            | 113                                                                  | 87%            | 113                                             | 92%           | 114                                                   | 92%            | 114                                                             | 94%               | 13                                                    | 18%                               | 54%                                         | 0%                                  | 0%                               | 0%                 | 28%                                          | 0%                              |
| Practice 2  | 56%            | 73                                                                   | 68%            | 71                                              | 73%           | 76                                                    | 95%            | 77                                                              | 93%               | 5                                                     | ~                                 | ~                                           | ~                                   | ~                                | ~                  | ~                                            | ~                               |
| Practice 3  | 61%            | 107                                                                  | 78%            | 106                                             | 88%           | 109                                                   | 68%            | 109                                                             | 71%               | 27                                                    | 19%                               | 32%                                         | 6%                                  | 13%                              | 0%                 | 16%                                          | 13%                             |
| Practice 4  | 72%            | 157                                                                  | 84%            | 145                                             | 94%           | 172                                                   | 83%            | 168                                                             | 88%               | 29                                                    | 72%                               | 19%                                         | 0%                                  | 0%                               | 0%                 | 8%                                           | 0%                              |
| Practice 5  | 71%            | 216                                                                  | 76%            | 217                                             | 84%           | 235                                                   | 89%            | 239                                                             | 74%               | 43                                                    | 25%                               | 24%                                         | 0%                                  | 3%                               | 0%                 | 44%                                          | 3%                              |
| Practice 6  | 79%            | 141                                                                  | 88%            | 137                                             | 90%           | 145                                                   | 74%            | 144                                                             | 75%               | 38                                                    | 46%                               | 12%                                         | 16%                                 | 4%                               | 0%                 | 11%                                          | 11%                             |
| Practice 7  | 66%            | 128                                                                  | 77%            | 124                                             | 88%           | 130                                                   | 84%            | 134                                                             | 81%               | 18                                                    | 12%                               | 31%                                         | 0%                                  | 27%                              | 0%                 | 26%                                          | 4%                              |
| Practice 8  | 64%            | 249                                                                  | 80%            | 245                                             | 90%           | 248                                                   | 82%            | 250                                                             | 70%               | 53                                                    | 47%                               | 36%                                         | 0%                                  | 0%                               | 0%                 | 20%                                          | 0%                              |
| Practice 9  | 75%            | 99                                                                   | 86%            | 101                                             | 95%           | 106                                                   | 74%            | 106                                                             | 82%               | 25                                                    | 11%                               | 26%                                         | 7%                                  | 34%                              | 0%                 | 15%                                          | 7%                              |
| Practice 10 | 76%            | 173                                                                  | 85%            | 169                                             | 92%           | 171                                                   | 94%            | 173                                                             | 84%               | 20                                                    | 39%                               | 28%                                         | 0%                                  | 5%                               | 0%                 | 12%                                          | 15%                             |
| Practice 11 | 68%            | 126                                                                  | 80%            | 125                                             | 85%           | 127                                                   | 74%            | 126                                                             | 88%               | 31                                                    | 60%                               | 5%                                          | 0%                                  | 15%                              | 0%                 | 5%                                           | 14%                             |
| Practice 12 | 82%            | 62                                                                   | 88%            | 60                                              | 91%           | 65                                                    | 84%            | 67                                                              | 95%               | 7                                                     | ?                                 | ~                                           | ~                                   | ~                                | ~                  | ~                                            | ~                               |
| Practice 13 | 71%            | 50                                                                   | 77%            | 48                                              | 91%           | 51                                                    | 93%            | 51                                                              | 93%               | 4                                                     | 2                                 | ~                                           | ~                                   | ~                                | ~                  | ~                                            | ~                               |
| Practice 14 | 62%            | 115                                                                  | 79%            | 108                                             | 89%           | 117                                                   | 79%            | 121                                                             | 80%               | 31                                                    | 38%                               | 9%                                          | 3%                                  | 13%                              | 3%                 | 18%                                          | 16%                             |
| Practice 15 | 67%            | 123                                                                  | 75%            | 119                                             | 83%           | 126                                                   | 89%            | 128                                                             | 82%               | 10                                                    | 51%                               | 22%                                         | 6%                                  | 0%                               | 0%                 | 13%                                          | 8%                              |
| Practice 16 | 61%            | 76                                                                   | 85%            | 74                                              | 93%           | 77                                                    | 74%            | 77                                                              | 80%               | 9                                                     | 2                                 | ~                                           | ~                                   | ~                                | ~                  | ~                                            | ~                               |
| Practice 17 | 77%            | 80                                                                   | 87%            | 81                                              | 92%           | 82                                                    | 93%            | 84                                                              | 95%               | 12                                                    | 15%                               | 75%                                         | 0%                                  | 0%                               | 0%                 | 0%                                           | 10%                             |
| Practice 18 | 63%            | 164                                                                  | 80%            | 160                                             | 87%           | 165                                                   | 92%            | 165                                                             | 85%               | 37                                                    | 31%                               | 20%                                         | 2%                                  | 21%                              | 5%                 | 11%                                          | 10%                             |
| Practice 19 | 54%            | 259                                                                  | 79%            | 258                                             | 90%           | 266                                                   | 85%            | 264                                                             | 82%               | 59                                                    | 28%                               | 8%                                          | 3%                                  | 16%                              | 8%                 | 20%                                          | 16%                             |
| Practice 20 | 51%            | 33                                                                   | 58%            | 30                                              | 69%           | 35                                                    | 87%            | 35                                                              | 83%               | 2                                                     | ~                                 | ~                                           | ~                                   | ~                                | ~                  | ~                                            | ~                               |
| Practice 21 | 74%            | 78                                                                   | 88%            | 76                                              | 91%           | 80                                                    | 98%            | 80                                                              | 96%               | 3                                                     | ~                                 | ~                                           | ~                                   | ~                                | ~                  | ~                                            | ~                               |
| Practice 22 | 69%            | 43                                                                   | 87%            | 43                                              | 90%           | 44                                                    | 74%            | 44                                                              | 90%               | 7                                                     | ~                                 | ~                                           | ~                                   | ~                                | ~                  | ~                                            | ~                               |
| Practice 23 | 77%            | 68                                                                   | 88%            | 69                                              | 93%           | 69                                                    | 89%            | 70                                                              | 88%               | 14                                                    | 41%                               | 10%                                         | 9%                                  | 5%                               | 0%                 | 6%                                           | 30%                             |
| Practice 24 | 72%            | 39                                                                   | 80%            | 37                                              | 87%           | 39                                                    | 91%            | 39                                                              | 88%               | 2                                                     | ~                                 | ~                                           | ~                                   | ~                                | ~                  | ~                                            | ~                               |
| Practice 25 | 80%            | 24                                                                   | 86%            | 23                                              | 91%           | 27                                                    | 90%            | 28                                                              | 99%               | 1                                                     | ~                                 | ~                                           | ~                                   | ~                                | ~                  | ~                                            | ~                               |
| Practice 26 | 72%            | 80                                                                   | 85%            | 78                                              | 92%           | 82                                                    | 89%            | 82                                                              | 91%               | 19                                                    | 29%                               | 19%                                         | 9%                                  | 5%                               | 4%                 | 24%                                          | 13%                             |
| Practice 27 | 50%            | 62                                                                   | 70%            | 56                                              | 83%           | 65                                                    | 83%            | 65                                                              | 86%               | 9                                                     | ~                                 | ~                                           | ~                                   | ~                                | ~                  | ~                                            | ~                               |
| Practice 28 | 69%            | 38                                                                   | 80%            | 38                                              | 83%           | 39                                                    | 94%            | 40                                                              | 97%               | 1                                                     | ~                                 | ~                                           | ~                                   | ~                                | ~                  | ~                                            | ~                               |
| Practice 29 | 68%            | 44                                                                   | 88%            | 44                                              | 93%           | 48                                                    | 99%            | 49                                                              | 99%               | 1                                                     | ~                                 | ~                                           | ~                                   | ~                                | ~                  | ~                                            | ~                               |
| Practice 30 | 66%            | 53                                                                   | 77%            | 49                                              | 78%           | 55                                                    | 92%            | 55                                                              | 96%               | 3                                                     | ~                                 | ~                                           | ~                                   | ~                                | ~                  | ~                                            | ~                               |
| Practice 31 | 80%            | 20                                                                   | 88%            | 20                                              | 94%           | 20                                                    | 98%            | 20                                                              | 98%               | 1                                                     | ~                                 | ~                                           | ~                                   | ~                                | ~                  | ~                                            | ~                               |
|             | 69%            | 97                                                                   | 81%            | 95                                              | 88%           | 100                                                   | 87%            | 101                                                             | 87%               | 17                                                    | 34%                               | 26%                                         | 4%                                  | 10%                              | 1%                 | 16%                                          | 10%                             |
|             | 65%            | 815,343                                                              | 77%            | 803,954                                         | 85%           | 841,444                                               | 85%            | 853,740                                                         | 87%               | 141,303                                               | 37%                               | 21%                                         | 6%                                  | 10%                              | 3%                 | 13%                                          | 13%                             |