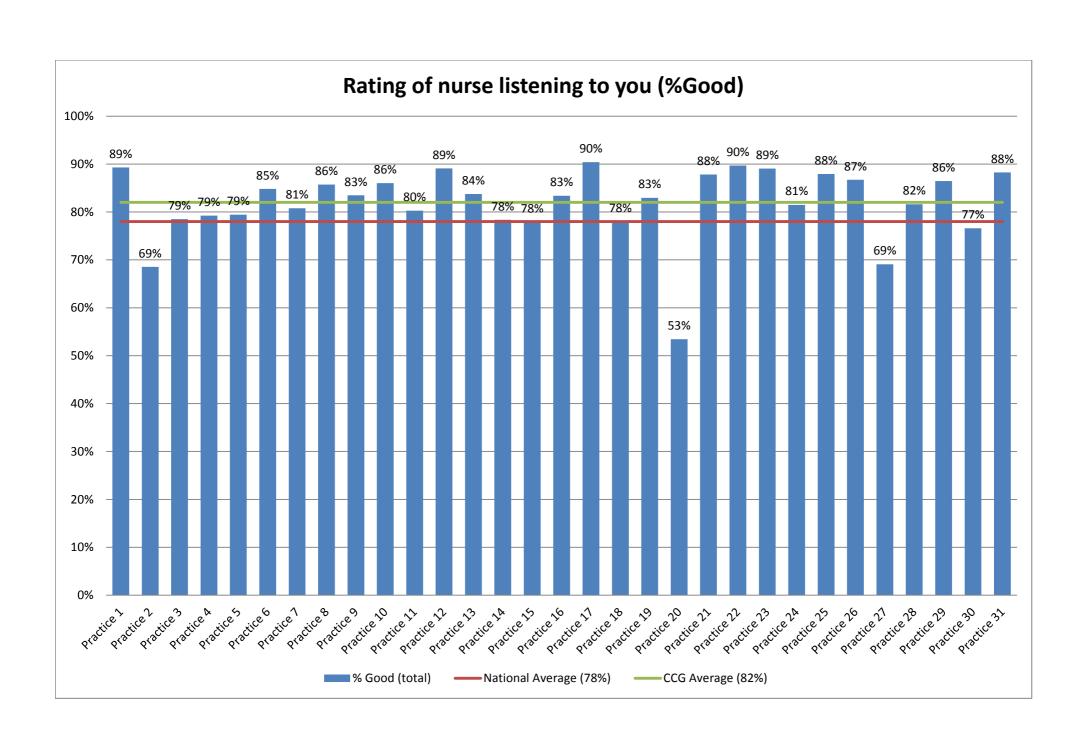

|             | Rating of GP giving you enough time -<br>total responses | % Good (total) | Rating of GP listening to you - total responses | % Good (total) | Rating of GP explaining tests and treatments - total responses | %5% % Good (total) | Rating of GP involving you in decisions about your care - total responses | % Good (total) | Rating of GP treating you with care and concern - total responses | %68<br>% Good (total) | Confidence and trust in GP - total responses | % Yes (total) | Rating of nurse giving you enough time - total responses | %96% & Good (total) | Rating of nurse listening to you - | % Good (total) | Rating of nurse explaining tests and treatments - total responses | %56 % Good (total) | Rating of nurse involving you in decisions about your care - total responses |
|-------------|----------------------------------------------------------|----------------|-------------------------------------------------|----------------|----------------------------------------------------------------|--------------------|---------------------------------------------------------------------------|----------------|-------------------------------------------------------------------|-----------------------|----------------------------------------------|---------------|----------------------------------------------------------|---------------------|------------------------------------|----------------|-------------------------------------------------------------------|--------------------|------------------------------------------------------------------------------|
| Practice 1  | 114<br>75                                                | 83%<br>97%     | 114<br>74                                       | 94%            | 114<br>75                                                      | 90%                | 113<br>73                                                                 | 83%            | 114<br>74                                                         | 93%                   | 114<br>73                                    | 95%<br>99%    | 113<br>74                                                | 73%                 | 113<br>73                          | 89%<br>69%     | 112<br>72                                                         | 69%                | 113<br>73                                                                    |
| Practice 2  |                                                          |                |                                                 |                |                                                                |                    |                                                                           |                |                                                                   |                       |                                              |               |                                                          |                     |                                    |                |                                                                   |                    |                                                                              |
| Practice 3  | 109                                                      | 78%            | 108                                             | 87%            | 109                                                            | 87%                | 109                                                                       | 73%            | 108                                                               | 80%                   | 108                                          | 94%           | 105                                                      | 78%                 | 105                                | 79%            | 107                                                               | 82%                | 105                                                                          |
| Practice 4  | 157                                                      | 79%            | 155                                             | 86%            | 157                                                            | 85%                | 156                                                                       | 83%            | 155                                                               | 75%                   | 157                                          | 98%           | 157                                                      | 83%                 | 157                                | 79%            | 157                                                               | 79%                | 156                                                                          |
| Practice 5  | 228                                                      | 85%            | 231                                             | 86%            | 219                                                            | 86%                | 231                                                                       | 76%            | 231                                                               | 83%                   | 231                                          | 89%           | 220                                                      | 86%                 | 219                                | 79%            | 220                                                               | 76%                | 218                                                                          |
| Practice 6  | 142                                                      | 91%            | 141                                             | 92%            | 141                                                            | 83%                | 142                                                                       | 78%            | 139                                                               | 79%                   | 142                                          | 91%           | 141                                                      | 91%                 | 140                                | 85%            | 141                                                               | 84%                | 141                                                                          |
| Practice 7  | 130                                                      | 77%            | 130                                             | 83%            | 129                                                            | 77%                | 128                                                                       | 70%            | 130                                                               | 80%                   | 121                                          | 93%           | 128                                                      | 84%                 | 126                                | 81%            | 127                                                               | 74%                | 126                                                                          |
| Practice 8  | 248                                                      | 89%            | 248                                             | 89%            | 246                                                            | 88%                | 247                                                                       | 80%            | 247                                                               | 84%                   | 248                                          | 94%           | 245                                                      | 86%                 | 249                                | 86%            | 247                                                               | 84%                | 249                                                                          |
| Practice 9  | 107                                                      | 81%            | 106                                             | 83%            | 106                                                            | 77%                | 106                                                                       | 63%            | 106                                                               | 79%                   | 107                                          | 88%           | 102                                                      | 86%                 | 101                                | 83%            | 100                                                               | 87%                | 98                                                                           |
| Practice 10 | 173                                                      | 91%            | 173                                             | 93%            | 171                                                            | 89%                | 170                                                                       | 81%            | 173                                                               | 88%                   | 173                                          | 98%           | 173                                                      | 87%                 | 173                                | 86%            | 171                                                               | 82%                | 171                                                                          |
| Practice 11 | 124                                                      | 74%            | 126                                             | 80%            | 126                                                            | 81%                | 126                                                                       | 74%            | 125                                                               | 80%                   | 125                                          | 92%           | 125                                                      | 82%                 | 125                                | 80%            | 125                                                               | 81%                | 125                                                                          |
| Practice 12 | 65                                                       | 78%            | 65                                              | 74%            | 64                                                             | 81%                | 65                                                                        | 65%            | 65                                                                | 75%                   | 65                                           | 93%           | 62                                                       | 87%                 | 62                                 | 89%            | 61                                                                | 90%                | 62                                                                           |
| Practice 13 | 51                                                       | 82%            | 51                                              | 82%            | 49                                                             | 79%                | 50                                                                        | 74%            | 48                                                                | 78%                   | 50                                           | 94%           | 51                                                       | 84%                 | 51                                 | 84%            | 48                                                                | 87%                | 51                                                                           |
| Practice 14 | 118                                                      | 73%            | 118                                             | 76%            | 118                                                            | 70%                | 117                                                                       | 62%            | 118                                                               | 77%                   | 117                                          | 86%           | 115                                                      | 82%                 | 115                                | 78%            | 114                                                               | 73%                | 115                                                                          |
| Practice 15 | 124                                                      | 91%            | 124                                             | 91%            | 124                                                            | 83%                | 123                                                                       | 82%            | 123                                                               | 88%                   | 124                                          | 97%           | 123                                                      | 78%                 | 123                                | 78%            | 123                                                               | 76%                | 123                                                                          |
| Practice 16 | 77                                                       | 92%            | 77                                              | 96%            | 73                                                             | 87%                | 75                                                                        | 82%            | 77                                                                | 89%                   | 77                                           | 96%           | 73                                                       | 91%                 | 74                                 | 83%            | 71                                                                | 73%                | 75                                                                           |
| Practice 17 | 80                                                       | 89%            | 81                                              | 94%            | 79                                                             | 89%                | 79                                                                        | 75%            | 79                                                                | 89%                   | 80                                           | 98%           | 79                                                       | 91%                 | 81                                 | 90%            | 81                                                                | 87%                | 80                                                                           |
| Practice 18 | 161                                                      | 92%            | 162                                             | 93%            | 162                                                            | 90%                | 163                                                                       | 86%            | 165                                                               | 91%                   | 165                                          | 95%           | 164                                                      | 78%                 | 164                                | 78%            | 161                                                               | 78%                | 164                                                                          |
| Practice 19 | 262                                                      | 81%            | 262                                             | 84%            | 260                                                            | 81%                | 259                                                                       | 68%            | 257                                                               | 82%                   | 259                                          | 94%           | 260                                                      | 85%                 | 259                                | 83%            | 255                                                               | 77%                | 260                                                                          |
| Practice 20 | 35                                                       | 74%            | 34                                              | 81%            | 35                                                             | 83%                | 35                                                                        | 74%            | 35                                                                | 85%                   | 35                                           | 85%           | 33                                                       | 61%                 | 33                                 | 53%            | 32                                                                | 60%                | 33                                                                           |
| Practice 21 | 80                                                       | 96%            | 79                                              | 95%            | 79                                                             | 90%                | 78                                                                        | 90%            | 80                                                                | 90%                   | 79                                           | 96%           | 76                                                       | 89%                 | 77                                 | 88%            | 77                                                                | 88%                | 76                                                                           |
| Practice 22 | 43                                                       | 73%            | 43                                              | 70%            | 41                                                             | 62%                | 42                                                                        | 63%            | 42                                                                | 70%                   | 42                                           | 84%           | 43                                                       | 88%                 | 43                                 | 90%            | 43                                                                | 86%                | 43                                                                           |
| Practice 23 | 69                                                       | 92%            | 68                                              | 93%            | 68                                                             | 87%                | 68                                                                        | 80%            | 68                                                                | 90%                   | 69                                           | 94%           | 69                                                       | 94%                 | 69                                 | 89%            | 69                                                                | 87%                | 69                                                                           |
| Practice 24 | 39                                                       | 85%            | 39                                              | 87%            | 39                                                             | 80%                | 39                                                                        | 75%            | 38                                                                | 77%                   | 39                                           | 92%           | 39                                                       | 82%                 | 39                                 | 81%            | 39                                                                | 79%                | 39                                                                           |
| Practice 25 | 27                                                       | 87%            | 27                                              | 80%            | 27                                                             | 79%                | 27                                                                        | 77%            | 27                                                                | 79%                   | 27                                           | 86%           | 25                                                       | 84%                 | 24                                 | 88%            | 24                                                                | 88%                | 24                                                                           |
| Practice 26 | 80                                                       | 91%            | 80                                              | 92%            | 78                                                             | 86%                | 79                                                                        | 83%            | 79                                                                | 90%                   | 80                                           | 96%           | 80                                                       | 87%                 | 80                                 | 87%            | 77                                                                | 82%                | 80                                                                           |
| Practice 27 | 62                                                       | 80%            | 62                                              | 82%            | 62                                                             | 78%                | 58                                                                        | 74%            | 62                                                                | 81%                   | 62                                           | 85%           | 62                                                       | 71%                 | 62                                 | 69%            | 62                                                                | 65%                | 61                                                                           |
| Practice 28 | 39                                                       | 90%            | 39                                              | 95%            | 39                                                             | 87%                | 39                                                                        | 83%            | 38                                                                | 90%                   | 38                                           | 96%           | 39                                                       | 79%                 | 38                                 | 82%            | 38                                                                | 79%                | 39                                                                           |
| Practice 29 | 48                                                       | 96%            | 48                                              | 90%            | 48                                                             | 87%                | 48                                                                        | 86%            | 48                                                                | 91%                   | 48                                           | 100%          | 45                                                       | 85%                 | 45                                 | 86%            | 44                                                                | 86%                | 44                                                                           |
| Practice 30 | 54                                                       | 89%            | 54                                              | 92%            | 53                                                             | 81%                | 54                                                                        | 77%            | 52                                                                | 92%                   | 54                                           | 93%           | 53                                                       | 76%                 | 53                                 | 77%            | 53                                                                | 73%                | 53                                                                           |
| Practice 31 | 20                                                       | 96%            | 20                                              | 93%            | 20                                                             | 92%                | 20                                                                        | 83%            | 20                                                                | 93%                   | 20                                           | 96%           | 20                                                       | 91%                 | 20                                 | 88%            | 20                                                                | 87%                | 20                                                                           |
|             | 99                                                       | 86%            | 99                                              | 87%            | 98                                                             | 84%                | 98                                                                        | 77%            | 98                                                                | 84%                   | 98                                           | 93%           | 97                                                       | 83%                 | 97                                 | 82%            | 96                                                                | 80%                | 97                                                                           |
|             | 837,532                                                  | 85%            | 835,249                                         | 87%            | 830,419                                                        | 81%                | 833,064                                                                   | 74%            | 832,996                                                           | 83%                   | 834,817                                      | 92%           | 824,201                                                  | 79%                 | 818,825                            | 78%            | 810,622                                                           | 76%                | 815,741                                                                      |