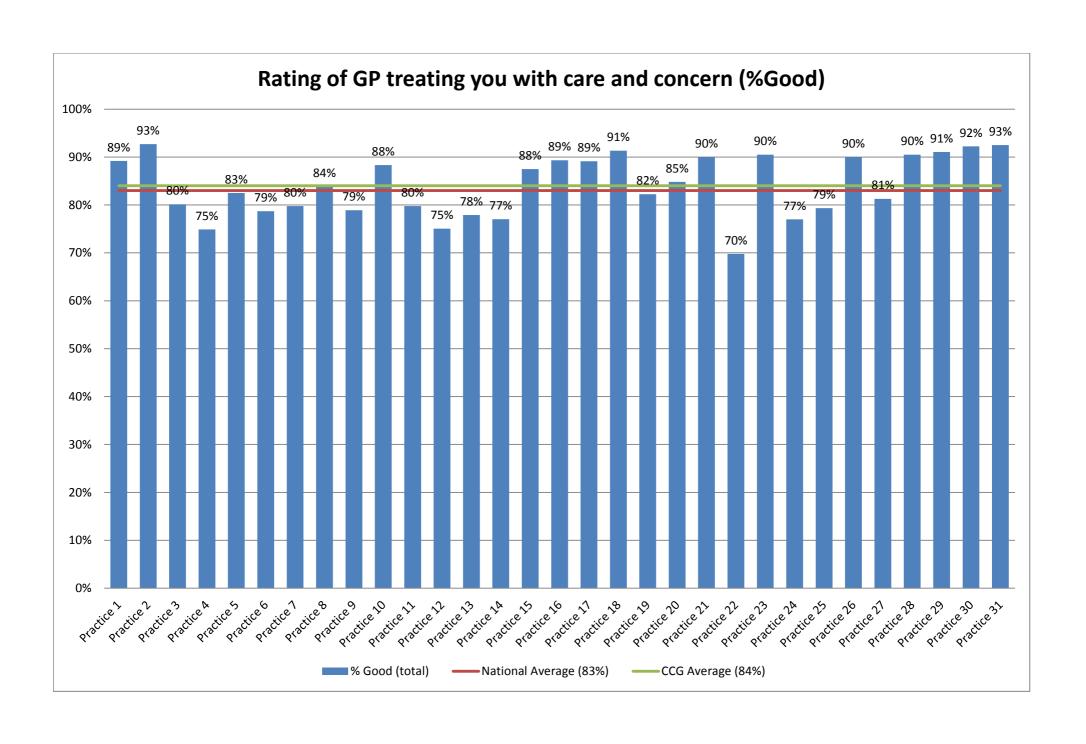

|             | Rating of GP giving you enough time -<br>total responses | % Good (total) | Rating of GP listening to you - total responses | % Good (total) | Rating of GP explaining tests and treatments - total responses | %5% % Good (total) | Rating of GP involving you in decisions about your care - total responses | % Good (total) | Rating of GP treating you with care and concern - total responses | %68<br>% Good (total) | Confidence and trust in GP - total responses | % Yes (total) | Rating of nurse giving you enough time - total responses | %96% & Good (total) | Rating of nurse listening to you - | % Good (total) | Rating of nurse explaining tests and treatments - total responses | %56 % Good (total) | Rating of nurse involving you in decisions about your care - total responses |
|-------------|----------------------------------------------------------|----------------|-------------------------------------------------|----------------|----------------------------------------------------------------|--------------------|---------------------------------------------------------------------------|----------------|-------------------------------------------------------------------|-----------------------|----------------------------------------------|---------------|----------------------------------------------------------|---------------------|------------------------------------|----------------|-------------------------------------------------------------------|--------------------|------------------------------------------------------------------------------|
| Practice 1  | 114<br>75                                                | 83%<br>97%     | 114<br>74                                       | 94%            | 114<br>75                                                      | 90%                | 113<br>73                                                                 | 83%            | 114<br>74                                                         | 93%                   | 114<br>73                                    | 95%<br>99%    | 113<br>74                                                | 73%                 | 113<br>73                          | 89%<br>69%     | 112<br>72                                                         | 69%                | 113<br>73                                                                    |
| Practice 2  |                                                          |                |                                                 |                |                                                                |                    |                                                                           |                |                                                                   |                       |                                              |               |                                                          |                     |                                    |                |                                                                   |                    |                                                                              |
| Practice 3  | 109                                                      | 78%            | 108                                             | 87%            | 109                                                            | 87%                | 109                                                                       | 73%            | 108                                                               | 80%                   | 108                                          | 94%           | 105                                                      | 78%                 | 105                                | 79%            | 107                                                               | 82%                | 105                                                                          |
| Practice 4  | 157                                                      | 79%            | 155                                             | 86%            | 157                                                            | 85%                | 156                                                                       | 83%            | 155                                                               | 75%                   | 157                                          | 98%           | 157                                                      | 83%                 | 157                                | 79%            | 157                                                               | 79%                | 156                                                                          |
| Practice 5  | 228                                                      | 85%            | 231                                             | 86%            | 219                                                            | 86%                | 231                                                                       | 76%            | 231                                                               | 83%                   | 231                                          | 89%           | 220                                                      | 86%                 | 219                                | 79%            | 220                                                               | 76%                | 218                                                                          |
| Practice 6  | 142                                                      | 91%            | 141                                             | 92%            | 141                                                            | 83%                | 142                                                                       | 78%            | 139                                                               | 79%                   | 142                                          | 91%           | 141                                                      | 91%                 | 140                                | 85%            | 141                                                               | 84%                | 141                                                                          |
| Practice 7  | 130                                                      | 77%            | 130                                             | 83%            | 129                                                            | 77%                | 128                                                                       | 70%            | 130                                                               | 80%                   | 121                                          | 93%           | 128                                                      | 84%                 | 126                                | 81%            | 127                                                               | 74%                | 126                                                                          |
| Practice 8  | 248                                                      | 89%            | 248                                             | 89%            | 246                                                            | 88%                | 247                                                                       | 80%            | 247                                                               | 84%                   | 248                                          | 94%           | 245                                                      | 86%                 | 249                                | 86%            | 247                                                               | 84%                | 249                                                                          |
| Practice 9  | 107                                                      | 81%            | 106                                             | 83%            | 106                                                            | 77%                | 106                                                                       | 63%            | 106                                                               | 79%                   | 107                                          | 88%           | 102                                                      | 86%                 | 101                                | 83%            | 100                                                               | 87%                | 98                                                                           |
| Practice 10 | 173                                                      | 91%            | 173                                             | 93%            | 171                                                            | 89%                | 170                                                                       | 81%            | 173                                                               | 88%                   | 173                                          | 98%           | 173                                                      | 87%                 | 173                                | 86%            | 171                                                               | 82%                | 171                                                                          |
| Practice 11 | 124                                                      | 74%            | 126                                             | 80%            | 126                                                            | 81%                | 126                                                                       | 74%            | 125                                                               | 80%                   | 125                                          | 92%           | 125                                                      | 82%                 | 125                                | 80%            | 125                                                               | 81%                | 125                                                                          |
| Practice 12 | 65                                                       | 78%            | 65                                              | 74%            | 64                                                             | 81%                | 65                                                                        | 65%            | 65                                                                | 75%                   | 65                                           | 93%           | 62                                                       | 87%                 | 62                                 | 89%            | 61                                                                | 90%                | 62                                                                           |
| Practice 13 | 51                                                       | 82%            | 51                                              | 82%            | 49                                                             | 79%                | 50                                                                        | 74%            | 48                                                                | 78%                   | 50                                           | 94%           | 51                                                       | 84%                 | 51                                 | 84%            | 48                                                                | 87%                | 51                                                                           |
| Practice 14 | 118                                                      | 73%            | 118                                             | 76%            | 118                                                            | 70%                | 117                                                                       | 62%            | 118                                                               | 77%                   | 117                                          | 86%           | 115                                                      | 82%                 | 115                                | 78%            | 114                                                               | 73%                | 115                                                                          |
| Practice 15 | 124                                                      | 91%            | 124                                             | 91%            | 124                                                            | 83%                | 123                                                                       | 82%            | 123                                                               | 88%                   | 124                                          | 97%           | 123                                                      | 78%                 | 123                                | 78%            | 123                                                               | 76%                | 123                                                                          |
| Practice 16 | 77                                                       | 92%            | 77                                              | 96%            | 73                                                             | 87%                | 75                                                                        | 82%            | 77                                                                | 89%                   | 77                                           | 96%           | 73                                                       | 91%                 | 74                                 | 83%            | 71                                                                | 73%                | 75                                                                           |
| Practice 17 | 80                                                       | 89%            | 81                                              | 94%            | 79                                                             | 89%                | 79                                                                        | 75%            | 79                                                                | 89%                   | 80                                           | 98%           | 79                                                       | 91%                 | 81                                 | 90%            | 81                                                                | 87%                | 80                                                                           |
| Practice 18 | 161                                                      | 92%            | 162                                             | 93%            | 162                                                            | 90%                | 163                                                                       | 86%            | 165                                                               | 91%                   | 165                                          | 95%           | 164                                                      | 78%                 | 164                                | 78%            | 161                                                               | 78%                | 164                                                                          |
| Practice 19 | 262                                                      | 81%            | 262                                             | 84%            | 260                                                            | 81%                | 259                                                                       | 68%            | 257                                                               | 82%                   | 259                                          | 94%           | 260                                                      | 85%                 | 259                                | 83%            | 255                                                               | 77%                | 260                                                                          |
| Practice 20 | 35                                                       | 74%            | 34                                              | 81%            | 35                                                             | 83%                | 35                                                                        | 74%            | 35                                                                | 85%                   | 35                                           | 85%           | 33                                                       | 61%                 | 33                                 | 53%            | 32                                                                | 60%                | 33                                                                           |
| Practice 21 | 80                                                       | 96%            | 79                                              | 95%            | 79                                                             | 90%                | 78                                                                        | 90%            | 80                                                                | 90%                   | 79                                           | 96%           | 76                                                       | 89%                 | 77                                 | 88%            | 77                                                                | 88%                | 76                                                                           |
| Practice 22 | 43                                                       | 73%            | 43                                              | 70%            | 41                                                             | 62%                | 42                                                                        | 63%            | 42                                                                | 70%                   | 42                                           | 84%           | 43                                                       | 88%                 | 43                                 | 90%            | 43                                                                | 86%                | 43                                                                           |
| Practice 23 | 69                                                       | 92%            | 68                                              | 93%            | 68                                                             | 87%                | 68                                                                        | 80%            | 68                                                                | 90%                   | 69                                           | 94%           | 69                                                       | 94%                 | 69                                 | 89%            | 69                                                                | 87%                | 69                                                                           |
| Practice 24 | 39                                                       | 85%            | 39                                              | 87%            | 39                                                             | 80%                | 39                                                                        | 75%            | 38                                                                | 77%                   | 39                                           | 92%           | 39                                                       | 82%                 | 39                                 | 81%            | 39                                                                | 79%                | 39                                                                           |
| Practice 25 | 27                                                       | 87%            | 27                                              | 80%            | 27                                                             | 79%                | 27                                                                        | 77%            | 27                                                                | 79%                   | 27                                           | 86%           | 25                                                       | 84%                 | 24                                 | 88%            | 24                                                                | 88%                | 24                                                                           |
| Practice 26 | 80                                                       | 91%            | 80                                              | 92%            | 78                                                             | 86%                | 79                                                                        | 83%            | 79                                                                | 90%                   | 80                                           | 96%           | 80                                                       | 87%                 | 80                                 | 87%            | 77                                                                | 82%                | 80                                                                           |
| Practice 27 | 62                                                       | 80%            | 62                                              | 82%            | 62                                                             | 78%                | 58                                                                        | 74%            | 62                                                                | 81%                   | 62                                           | 85%           | 62                                                       | 71%                 | 62                                 | 69%            | 62                                                                | 65%                | 61                                                                           |
| Practice 28 | 39                                                       | 90%            | 39                                              | 95%            | 39                                                             | 87%                | 39                                                                        | 83%            | 38                                                                | 90%                   | 38                                           | 96%           | 39                                                       | 79%                 | 38                                 | 82%            | 38                                                                | 79%                | 39                                                                           |
| Practice 29 | 48                                                       | 96%            | 48                                              | 90%            | 48                                                             | 87%                | 48                                                                        | 86%            | 48                                                                | 91%                   | 48                                           | 100%          | 45                                                       | 85%                 | 45                                 | 86%            | 44                                                                | 86%                | 44                                                                           |
| Practice 30 | 54                                                       | 89%            | 54                                              | 92%            | 53                                                             | 81%                | 54                                                                        | 77%            | 52                                                                | 92%                   | 54                                           | 93%           | 53                                                       | 76%                 | 53                                 | 77%            | 53                                                                | 73%                | 53                                                                           |
| Practice 31 | 20                                                       | 96%            | 20                                              | 93%            | 20                                                             | 92%                | 20                                                                        | 83%            | 20                                                                | 93%                   | 20                                           | 96%           | 20                                                       | 91%                 | 20                                 | 88%            | 20                                                                | 87%                | 20                                                                           |
|             | 99                                                       | 86%            | 99                                              | 87%            | 98                                                             | 84%                | 98                                                                        | 77%            | 98                                                                | 84%                   | 98                                           | 93%           | 97                                                       | 83%                 | 97                                 | 82%            | 96                                                                | 80%                | 97                                                                           |
|             | 837,532                                                  | 85%            | 835,249                                         | 87%            | 830,419                                                        | 81%                | 833,064                                                                   | 74%            | 832,996                                                           | 83%                   | 834,817                                      | 92%           | 824,201                                                  | 79%                 | 818,825                            | 78%            | 810,622                                                           | 76%                | 815,741                                                                      |