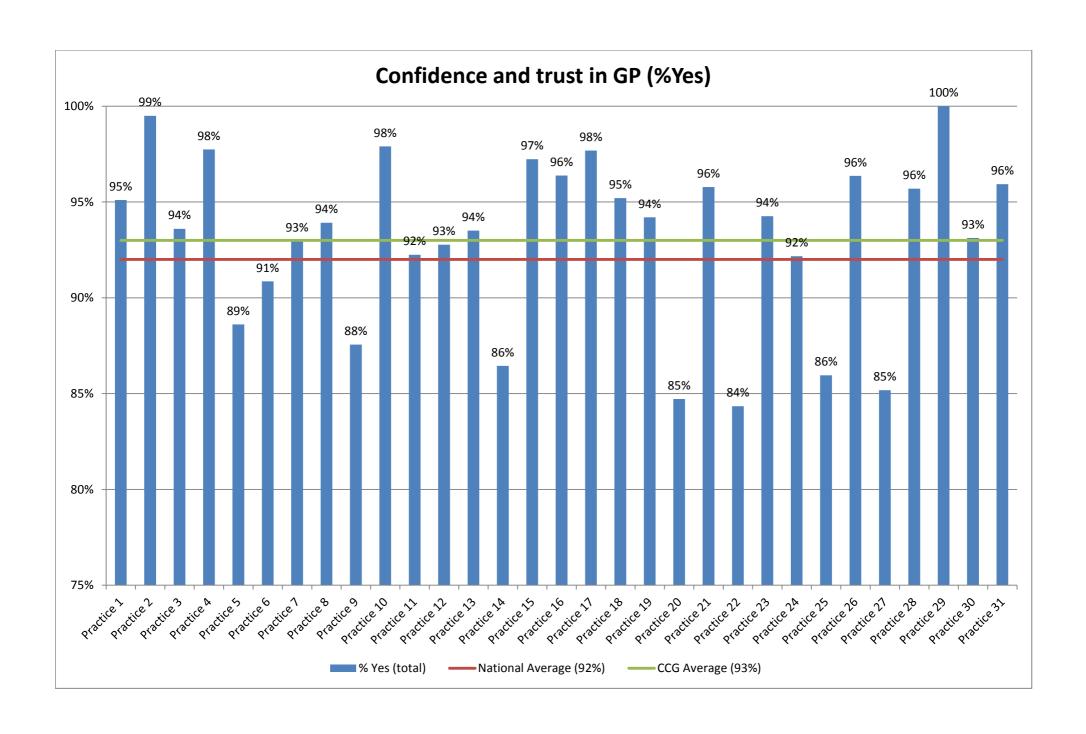

|             | Rating of GP giving you enough time -<br>total responses | % Good (total) | Rating of GP listening to you - total responses | % Good (total) | Rating of GP explaining tests and treatments - total responses | %5% % Good (total) | Rating of GP involving you in decisions about your care - total responses | % Good (total) | Rating of GP treating you with care and concern - total responses | %68<br>% Good (total) | Confidence and trust in GP - total responses | % Yes (total) | Rating of nurse giving you enough time - total responses | %96% & Good (total) | Rating of nurse listening to you - | % Good (total) | Rating of nurse explaining tests and treatments - total responses | %56 % Good (total) | Rating of nurse involving you in decisions about your care - total responses |
|-------------|----------------------------------------------------------|----------------|-------------------------------------------------|----------------|----------------------------------------------------------------|--------------------|---------------------------------------------------------------------------|----------------|-------------------------------------------------------------------|-----------------------|----------------------------------------------|---------------|----------------------------------------------------------|---------------------|------------------------------------|----------------|-------------------------------------------------------------------|--------------------|------------------------------------------------------------------------------|
| Practice 1  | 114<br>75                                                | 83%<br>97%     | 114<br>74                                       | 94%            | 114<br>75                                                      | 90%                | 113<br>73                                                                 | 83%            | 114<br>74                                                         | 93%                   | 114<br>73                                    | 95%<br>99%    | 113<br>74                                                | 73%                 | 113<br>73                          | 89%<br>69%     | 112<br>72                                                         | 69%                | 113<br>73                                                                    |
| Practice 2  |                                                          |                |                                                 |                |                                                                |                    |                                                                           |                |                                                                   |                       |                                              |               |                                                          |                     |                                    |                |                                                                   |                    |                                                                              |
| Practice 3  | 109                                                      | 78%            | 108                                             | 87%            | 109                                                            | 87%                | 109                                                                       | 73%            | 108                                                               | 80%                   | 108                                          | 94%           | 105                                                      | 78%                 | 105                                | 79%            | 107                                                               | 82%                | 105                                                                          |
| Practice 4  | 157                                                      | 79%            | 155                                             | 86%            | 157                                                            | 85%                | 156                                                                       | 83%            | 155                                                               | 75%                   | 157                                          | 98%           | 157                                                      | 83%                 | 157                                | 79%            | 157                                                               | 79%                | 156                                                                          |
| Practice 5  | 228                                                      | 85%            | 231                                             | 86%            | 219                                                            | 86%                | 231                                                                       | 76%            | 231                                                               | 83%                   | 231                                          | 89%           | 220                                                      | 86%                 | 219                                | 79%            | 220                                                               | 76%                | 218                                                                          |
| Practice 6  | 142                                                      | 91%            | 141                                             | 92%            | 141                                                            | 83%                | 142                                                                       | 78%            | 139                                                               | 79%                   | 142                                          | 91%           | 141                                                      | 91%                 | 140                                | 85%            | 141                                                               | 84%                | 141                                                                          |
| Practice 7  | 130                                                      | 77%            | 130                                             | 83%            | 129                                                            | 77%                | 128                                                                       | 70%            | 130                                                               | 80%                   | 121                                          | 93%           | 128                                                      | 84%                 | 126                                | 81%            | 127                                                               | 74%                | 126                                                                          |
| Practice 8  | 248                                                      | 89%            | 248                                             | 89%            | 246                                                            | 88%                | 247                                                                       | 80%            | 247                                                               | 84%                   | 248                                          | 94%           | 245                                                      | 86%                 | 249                                | 86%            | 247                                                               | 84%                | 249                                                                          |
| Practice 9  | 107                                                      | 81%            | 106                                             | 83%            | 106                                                            | 77%                | 106                                                                       | 63%            | 106                                                               | 79%                   | 107                                          | 88%           | 102                                                      | 86%                 | 101                                | 83%            | 100                                                               | 87%                | 98                                                                           |
| Practice 10 | 173                                                      | 91%            | 173                                             | 93%            | 171                                                            | 89%                | 170                                                                       | 81%            | 173                                                               | 88%                   | 173                                          | 98%           | 173                                                      | 87%                 | 173                                | 86%            | 171                                                               | 82%                | 171                                                                          |
| Practice 11 | 124                                                      | 74%            | 126                                             | 80%            | 126                                                            | 81%                | 126                                                                       | 74%            | 125                                                               | 80%                   | 125                                          | 92%           | 125                                                      | 82%                 | 125                                | 80%            | 125                                                               | 81%                | 125                                                                          |
| Practice 12 | 65                                                       | 78%            | 65                                              | 74%            | 64                                                             | 81%                | 65                                                                        | 65%            | 65                                                                | 75%                   | 65                                           | 93%           | 62                                                       | 87%                 | 62                                 | 89%            | 61                                                                | 90%                | 62                                                                           |
| Practice 13 | 51                                                       | 82%            | 51                                              | 82%            | 49                                                             | 79%                | 50                                                                        | 74%            | 48                                                                | 78%                   | 50                                           | 94%           | 51                                                       | 84%                 | 51                                 | 84%            | 48                                                                | 87%                | 51                                                                           |
| Practice 14 | 118                                                      | 73%            | 118                                             | 76%            | 118                                                            | 70%                | 117                                                                       | 62%            | 118                                                               | 77%                   | 117                                          | 86%           | 115                                                      | 82%                 | 115                                | 78%            | 114                                                               | 73%                | 115                                                                          |
| Practice 15 | 124                                                      | 91%            | 124                                             | 91%            | 124                                                            | 83%                | 123                                                                       | 82%            | 123                                                               | 88%                   | 124                                          | 97%           | 123                                                      | 78%                 | 123                                | 78%            | 123                                                               | 76%                | 123                                                                          |
| Practice 16 | 77                                                       | 92%            | 77                                              | 96%            | 73                                                             | 87%                | 75                                                                        | 82%            | 77                                                                | 89%                   | 77                                           | 96%           | 73                                                       | 91%                 | 74                                 | 83%            | 71                                                                | 73%                | 75                                                                           |
| Practice 17 | 80                                                       | 89%            | 81                                              | 94%            | 79                                                             | 89%                | 79                                                                        | 75%            | 79                                                                | 89%                   | 80                                           | 98%           | 79                                                       | 91%                 | 81                                 | 90%            | 81                                                                | 87%                | 80                                                                           |
| Practice 18 | 161                                                      | 92%            | 162                                             | 93%            | 162                                                            | 90%                | 163                                                                       | 86%            | 165                                                               | 91%                   | 165                                          | 95%           | 164                                                      | 78%                 | 164                                | 78%            | 161                                                               | 78%                | 164                                                                          |
| Practice 19 | 262                                                      | 81%            | 262                                             | 84%            | 260                                                            | 81%                | 259                                                                       | 68%            | 257                                                               | 82%                   | 259                                          | 94%           | 260                                                      | 85%                 | 259                                | 83%            | 255                                                               | 77%                | 260                                                                          |
| Practice 20 | 35                                                       | 74%            | 34                                              | 81%            | 35                                                             | 83%                | 35                                                                        | 74%            | 35                                                                | 85%                   | 35                                           | 85%           | 33                                                       | 61%                 | 33                                 | 53%            | 32                                                                | 60%                | 33                                                                           |
| Practice 21 | 80                                                       | 96%            | 79                                              | 95%            | 79                                                             | 90%                | 78                                                                        | 90%            | 80                                                                | 90%                   | 79                                           | 96%           | 76                                                       | 89%                 | 77                                 | 88%            | 77                                                                | 88%                | 76                                                                           |
| Practice 22 | 43                                                       | 73%            | 43                                              | 70%            | 41                                                             | 62%                | 42                                                                        | 63%            | 42                                                                | 70%                   | 42                                           | 84%           | 43                                                       | 88%                 | 43                                 | 90%            | 43                                                                | 86%                | 43                                                                           |
| Practice 23 | 69                                                       | 92%            | 68                                              | 93%            | 68                                                             | 87%                | 68                                                                        | 80%            | 68                                                                | 90%                   | 69                                           | 94%           | 69                                                       | 94%                 | 69                                 | 89%            | 69                                                                | 87%                | 69                                                                           |
| Practice 24 | 39                                                       | 85%            | 39                                              | 87%            | 39                                                             | 80%                | 39                                                                        | 75%            | 38                                                                | 77%                   | 39                                           | 92%           | 39                                                       | 82%                 | 39                                 | 81%            | 39                                                                | 79%                | 39                                                                           |
| Practice 25 | 27                                                       | 87%            | 27                                              | 80%            | 27                                                             | 79%                | 27                                                                        | 77%            | 27                                                                | 79%                   | 27                                           | 86%           | 25                                                       | 84%                 | 24                                 | 88%            | 24                                                                | 88%                | 24                                                                           |
| Practice 26 | 80                                                       | 91%            | 80                                              | 92%            | 78                                                             | 86%                | 79                                                                        | 83%            | 79                                                                | 90%                   | 80                                           | 96%           | 80                                                       | 87%                 | 80                                 | 87%            | 77                                                                | 82%                | 80                                                                           |
| Practice 27 | 62                                                       | 80%            | 62                                              | 82%            | 62                                                             | 78%                | 58                                                                        | 74%            | 62                                                                | 81%                   | 62                                           | 85%           | 62                                                       | 71%                 | 62                                 | 69%            | 62                                                                | 65%                | 61                                                                           |
| Practice 28 | 39                                                       | 90%            | 39                                              | 95%            | 39                                                             | 87%                | 39                                                                        | 83%            | 38                                                                | 90%                   | 38                                           | 96%           | 39                                                       | 79%                 | 38                                 | 82%            | 38                                                                | 79%                | 39                                                                           |
| Practice 29 | 48                                                       | 96%            | 48                                              | 90%            | 48                                                             | 87%                | 48                                                                        | 86%            | 48                                                                | 91%                   | 48                                           | 100%          | 45                                                       | 85%                 | 45                                 | 86%            | 44                                                                | 86%                | 44                                                                           |
| Practice 30 | 54                                                       | 89%            | 54                                              | 92%            | 53                                                             | 81%                | 54                                                                        | 77%            | 52                                                                | 92%                   | 54                                           | 93%           | 53                                                       | 76%                 | 53                                 | 77%            | 53                                                                | 73%                | 53                                                                           |
| Practice 31 | 20                                                       | 96%            | 20                                              | 93%            | 20                                                             | 92%                | 20                                                                        | 83%            | 20                                                                | 93%                   | 20                                           | 96%           | 20                                                       | 91%                 | 20                                 | 88%            | 20                                                                | 87%                | 20                                                                           |
|             | 99                                                       | 86%            | 99                                              | 87%            | 98                                                             | 84%                | 98                                                                        | 77%            | 98                                                                | 84%                   | 98                                           | 93%           | 97                                                       | 83%                 | 97                                 | 82%            | 96                                                                | 80%                | 97                                                                           |
|             | 837,532                                                  | 85%            | 835,249                                         | 87%            | 830,419                                                        | 81%                | 833,064                                                                   | 74%            | 832,996                                                           | 83%                   | 834,817                                      | 92%           | 824,201                                                  | 79%                 | 818,825                            | 78%            | 810,622                                                           | 76%                | 815,741                                                                      |