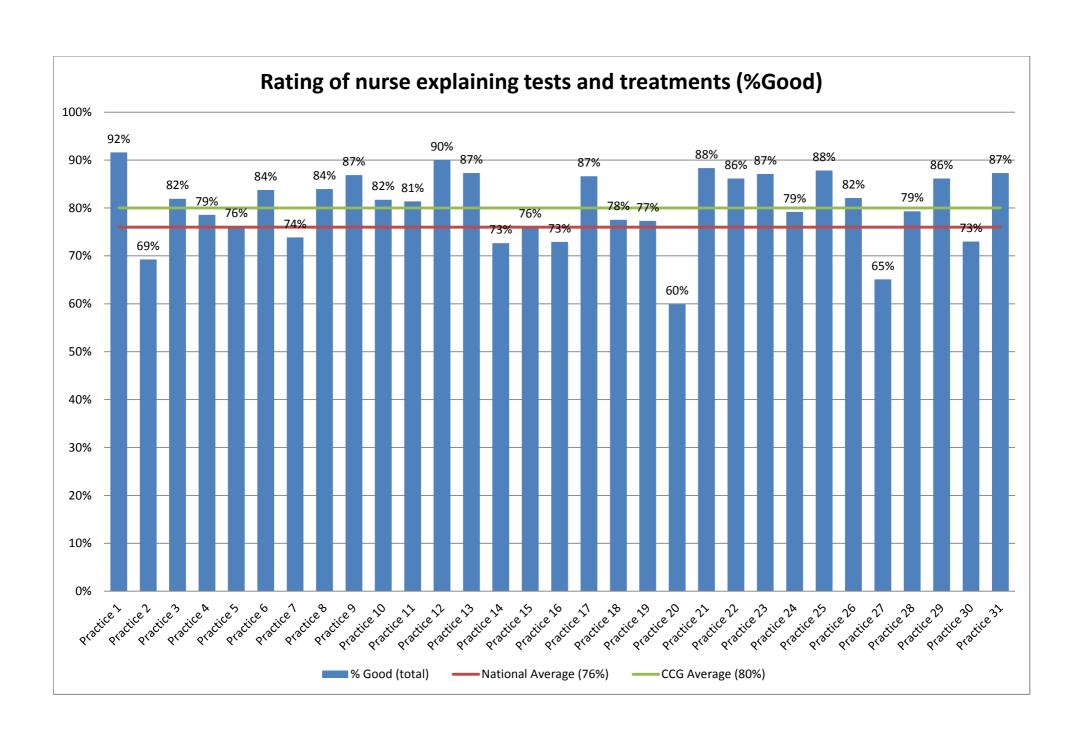

|             | Rating of GP giving you enough time -<br>total responses | % Good (total) | Rating of GP listening to you - total responses | % Good (total) | Rating of GP explaining tests and treatments - total responses | %5% % Good (total) | Rating of GP involving you in decisions about your care - total responses | % Good (total) | Rating of GP treating you with care and concern - total responses | %68<br>% Good (total) | Confidence and trust in GP - total responses | % Yes (total) | Rating of nurse giving you enough time - total responses | %96% & Good (total) | Rating of nurse listening to you - | % Good (total) | Rating of nurse explaining tests and treatments - total responses | %56 % Good (total) | Rating of nurse involving you in decisions about your care - total responses |
|-------------|----------------------------------------------------------|----------------|-------------------------------------------------|----------------|----------------------------------------------------------------|--------------------|---------------------------------------------------------------------------|----------------|-------------------------------------------------------------------|-----------------------|----------------------------------------------|---------------|----------------------------------------------------------|---------------------|------------------------------------|----------------|-------------------------------------------------------------------|--------------------|------------------------------------------------------------------------------|
| Practice 1  | 114<br>75                                                | 83%<br>97%     | 114<br>74                                       | 94%            | 114<br>75                                                      | 90%                | 113<br>73                                                                 | 83%            | 114<br>74                                                         | 93%                   | 114<br>73                                    | 95%<br>99%    | 113<br>74                                                | 73%                 | 113<br>73                          | 89%<br>69%     | 112<br>72                                                         | 69%                | 113<br>73                                                                    |
| Practice 2  |                                                          |                |                                                 |                |                                                                |                    |                                                                           |                |                                                                   |                       |                                              |               |                                                          |                     |                                    |                |                                                                   |                    |                                                                              |
| Practice 3  | 109                                                      | 78%            | 108                                             | 87%            | 109                                                            | 87%                | 109                                                                       | 73%            | 108                                                               | 80%                   | 108                                          | 94%           | 105                                                      | 78%                 | 105                                | 79%            | 107                                                               | 82%                | 105                                                                          |
| Practice 4  | 157                                                      | 79%            | 155                                             | 86%            | 157                                                            | 85%                | 156                                                                       | 83%            | 155                                                               | 75%                   | 157                                          | 98%           | 157                                                      | 83%                 | 157                                | 79%            | 157                                                               | 79%                | 156                                                                          |
| Practice 5  | 228                                                      | 85%            | 231                                             | 86%            | 219                                                            | 86%                | 231                                                                       | 76%            | 231                                                               | 83%                   | 231                                          | 89%           | 220                                                      | 86%                 | 219                                | 79%            | 220                                                               | 76%                | 218                                                                          |
| Practice 6  | 142                                                      | 91%            | 141                                             | 92%            | 141                                                            | 83%                | 142                                                                       | 78%            | 139                                                               | 79%                   | 142                                          | 91%           | 141                                                      | 91%                 | 140                                | 85%            | 141                                                               | 84%                | 141                                                                          |
| Practice 7  | 130                                                      | 77%            | 130                                             | 83%            | 129                                                            | 77%                | 128                                                                       | 70%            | 130                                                               | 80%                   | 121                                          | 93%           | 128                                                      | 84%                 | 126                                | 81%            | 127                                                               | 74%                | 126                                                                          |
| Practice 8  | 248                                                      | 89%            | 248                                             | 89%            | 246                                                            | 88%                | 247                                                                       | 80%            | 247                                                               | 84%                   | 248                                          | 94%           | 245                                                      | 86%                 | 249                                | 86%            | 247                                                               | 84%                | 249                                                                          |
| Practice 9  | 107                                                      | 81%            | 106                                             | 83%            | 106                                                            | 77%                | 106                                                                       | 63%            | 106                                                               | 79%                   | 107                                          | 88%           | 102                                                      | 86%                 | 101                                | 83%            | 100                                                               | 87%                | 98                                                                           |
| Practice 10 | 173                                                      | 91%            | 173                                             | 93%            | 171                                                            | 89%                | 170                                                                       | 81%            | 173                                                               | 88%                   | 173                                          | 98%           | 173                                                      | 87%                 | 173                                | 86%            | 171                                                               | 82%                | 171                                                                          |
| Practice 11 | 124                                                      | 74%            | 126                                             | 80%            | 126                                                            | 81%                | 126                                                                       | 74%            | 125                                                               | 80%                   | 125                                          | 92%           | 125                                                      | 82%                 | 125                                | 80%            | 125                                                               | 81%                | 125                                                                          |
| Practice 12 | 65                                                       | 78%            | 65                                              | 74%            | 64                                                             | 81%                | 65                                                                        | 65%            | 65                                                                | 75%                   | 65                                           | 93%           | 62                                                       | 87%                 | 62                                 | 89%            | 61                                                                | 90%                | 62                                                                           |
| Practice 13 | 51                                                       | 82%            | 51                                              | 82%            | 49                                                             | 79%                | 50                                                                        | 74%            | 48                                                                | 78%                   | 50                                           | 94%           | 51                                                       | 84%                 | 51                                 | 84%            | 48                                                                | 87%                | 51                                                                           |
| Practice 14 | 118                                                      | 73%            | 118                                             | 76%            | 118                                                            | 70%                | 117                                                                       | 62%            | 118                                                               | 77%                   | 117                                          | 86%           | 115                                                      | 82%                 | 115                                | 78%            | 114                                                               | 73%                | 115                                                                          |
| Practice 15 | 124                                                      | 91%            | 124                                             | 91%            | 124                                                            | 83%                | 123                                                                       | 82%            | 123                                                               | 88%                   | 124                                          | 97%           | 123                                                      | 78%                 | 123                                | 78%            | 123                                                               | 76%                | 123                                                                          |
| Practice 16 | 77                                                       | 92%            | 77                                              | 96%            | 73                                                             | 87%                | 75                                                                        | 82%            | 77                                                                | 89%                   | 77                                           | 96%           | 73                                                       | 91%                 | 74                                 | 83%            | 71                                                                | 73%                | 75                                                                           |
| Practice 17 | 80                                                       | 89%            | 81                                              | 94%            | 79                                                             | 89%                | 79                                                                        | 75%            | 79                                                                | 89%                   | 80                                           | 98%           | 79                                                       | 91%                 | 81                                 | 90%            | 81                                                                | 87%                | 80                                                                           |
| Practice 18 | 161                                                      | 92%            | 162                                             | 93%            | 162                                                            | 90%                | 163                                                                       | 86%            | 165                                                               | 91%                   | 165                                          | 95%           | 164                                                      | 78%                 | 164                                | 78%            | 161                                                               | 78%                | 164                                                                          |
| Practice 19 | 262                                                      | 81%            | 262                                             | 84%            | 260                                                            | 81%                | 259                                                                       | 68%            | 257                                                               | 82%                   | 259                                          | 94%           | 260                                                      | 85%                 | 259                                | 83%            | 255                                                               | 77%                | 260                                                                          |
| Practice 20 | 35                                                       | 74%            | 34                                              | 81%            | 35                                                             | 83%                | 35                                                                        | 74%            | 35                                                                | 85%                   | 35                                           | 85%           | 33                                                       | 61%                 | 33                                 | 53%            | 32                                                                | 60%                | 33                                                                           |
| Practice 21 | 80                                                       | 96%            | 79                                              | 95%            | 79                                                             | 90%                | 78                                                                        | 90%            | 80                                                                | 90%                   | 79                                           | 96%           | 76                                                       | 89%                 | 77                                 | 88%            | 77                                                                | 88%                | 76                                                                           |
| Practice 22 | 43                                                       | 73%            | 43                                              | 70%            | 41                                                             | 62%                | 42                                                                        | 63%            | 42                                                                | 70%                   | 42                                           | 84%           | 43                                                       | 88%                 | 43                                 | 90%            | 43                                                                | 86%                | 43                                                                           |
| Practice 23 | 69                                                       | 92%            | 68                                              | 93%            | 68                                                             | 87%                | 68                                                                        | 80%            | 68                                                                | 90%                   | 69                                           | 94%           | 69                                                       | 94%                 | 69                                 | 89%            | 69                                                                | 87%                | 69                                                                           |
| Practice 24 | 39                                                       | 85%            | 39                                              | 87%            | 39                                                             | 80%                | 39                                                                        | 75%            | 38                                                                | 77%                   | 39                                           | 92%           | 39                                                       | 82%                 | 39                                 | 81%            | 39                                                                | 79%                | 39                                                                           |
| Practice 25 | 27                                                       | 87%            | 27                                              | 80%            | 27                                                             | 79%                | 27                                                                        | 77%            | 27                                                                | 79%                   | 27                                           | 86%           | 25                                                       | 84%                 | 24                                 | 88%            | 24                                                                | 88%                | 24                                                                           |
| Practice 26 | 80                                                       | 91%            | 80                                              | 92%            | 78                                                             | 86%                | 79                                                                        | 83%            | 79                                                                | 90%                   | 80                                           | 96%           | 80                                                       | 87%                 | 80                                 | 87%            | 77                                                                | 82%                | 80                                                                           |
| Practice 27 | 62                                                       | 80%            | 62                                              | 82%            | 62                                                             | 78%                | 58                                                                        | 74%            | 62                                                                | 81%                   | 62                                           | 85%           | 62                                                       | 71%                 | 62                                 | 69%            | 62                                                                | 65%                | 61                                                                           |
| Practice 28 | 39                                                       | 90%            | 39                                              | 95%            | 39                                                             | 87%                | 39                                                                        | 83%            | 38                                                                | 90%                   | 38                                           | 96%           | 39                                                       | 79%                 | 38                                 | 82%            | 38                                                                | 79%                | 39                                                                           |
| Practice 29 | 48                                                       | 96%            | 48                                              | 90%            | 48                                                             | 87%                | 48                                                                        | 86%            | 48                                                                | 91%                   | 48                                           | 100%          | 45                                                       | 85%                 | 45                                 | 86%            | 44                                                                | 86%                | 44                                                                           |
| Practice 30 | 54                                                       | 89%            | 54                                              | 92%            | 53                                                             | 81%                | 54                                                                        | 77%            | 52                                                                | 92%                   | 54                                           | 93%           | 53                                                       | 76%                 | 53                                 | 77%            | 53                                                                | 73%                | 53                                                                           |
| Practice 31 | 20                                                       | 96%            | 20                                              | 93%            | 20                                                             | 92%                | 20                                                                        | 83%            | 20                                                                | 93%                   | 20                                           | 96%           | 20                                                       | 91%                 | 20                                 | 88%            | 20                                                                | 87%                | 20                                                                           |
|             | 99                                                       | 86%            | 99                                              | 87%            | 98                                                             | 84%                | 98                                                                        | 77%            | 98                                                                | 84%                   | 98                                           | 93%           | 97                                                       | 83%                 | 97                                 | 82%            | 96                                                                | 80%                | 97                                                                           |
|             | 837,532                                                  | 85%            | 835,249                                         | 87%            | 830,419                                                        | 81%                | 833,064                                                                   | 74%            | 832,996                                                           | 83%                   | 834,817                                      | 92%           | 824,201                                                  | 79%                 | 818,825                            | 78%            | 810,622                                                           | 76%                | 815,741                                                                      |