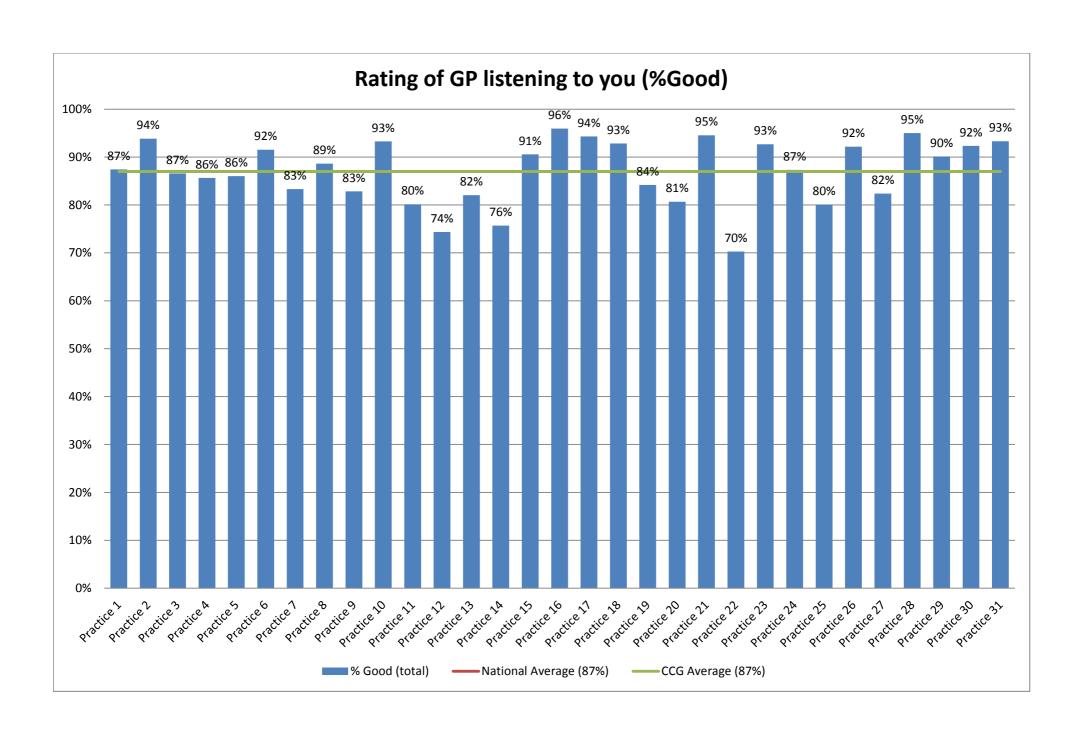

|             | Rating of GP giving you enough time -<br>total responses | % Good (total) | Rating of GP listening to you - total responses | % Good (total) | Rating of GP explaining tests and treatments - total responses | %5% % Good (total) | Rating of GP involving you in decisions about your care - total responses | % Good (total) | Rating of GP treating you with care and concern - total responses | %68<br>% Good (total) | Confidence and trust in GP - total responses | % Yes (total) | Rating of nurse giving you enough time - total responses | %96% & Good (total) | Rating of nurse listening to you - | % Good (total) | Rating of nurse explaining tests and treatments - total responses | %56 % Good (total) | Rating of nurse involving you in decisions about your care - total responses |
|-------------|----------------------------------------------------------|----------------|-------------------------------------------------|----------------|----------------------------------------------------------------|--------------------|---------------------------------------------------------------------------|----------------|-------------------------------------------------------------------|-----------------------|----------------------------------------------|---------------|----------------------------------------------------------|---------------------|------------------------------------|----------------|-------------------------------------------------------------------|--------------------|------------------------------------------------------------------------------|
| Practice 1  | 114<br>75                                                | 83%<br>97%     | 114<br>74                                       | 94%            | 114<br>75                                                      | 90%                | 113<br>73                                                                 | 83%            | 114<br>74                                                         | 93%                   | 114<br>73                                    | 95%<br>99%    | 113<br>74                                                | 73%                 | 113<br>73                          | 89%<br>69%     | 112<br>72                                                         | 69%                | 113<br>73                                                                    |
| Practice 2  |                                                          |                |                                                 |                |                                                                |                    |                                                                           |                |                                                                   |                       |                                              |               |                                                          |                     |                                    |                |                                                                   |                    |                                                                              |
| Practice 3  | 109                                                      | 78%            | 108                                             | 87%            | 109                                                            | 87%                | 109                                                                       | 73%            | 108                                                               | 80%                   | 108                                          | 94%           | 105                                                      | 78%                 | 105                                | 79%            | 107                                                               | 82%                | 105                                                                          |
| Practice 4  | 157                                                      | 79%            | 155                                             | 86%            | 157                                                            | 85%                | 156                                                                       | 83%            | 155                                                               | 75%                   | 157                                          | 98%           | 157                                                      | 83%                 | 157                                | 79%            | 157                                                               | 79%                | 156                                                                          |
| Practice 5  | 228                                                      | 85%            | 231                                             | 86%            | 219                                                            | 86%                | 231                                                                       | 76%            | 231                                                               | 83%                   | 231                                          | 89%           | 220                                                      | 86%                 | 219                                | 79%            | 220                                                               | 76%                | 218                                                                          |
| Practice 6  | 142                                                      | 91%            | 141                                             | 92%            | 141                                                            | 83%                | 142                                                                       | 78%            | 139                                                               | 79%                   | 142                                          | 91%           | 141                                                      | 91%                 | 140                                | 85%            | 141                                                               | 84%                | 141                                                                          |
| Practice 7  | 130                                                      | 77%            | 130                                             | 83%            | 129                                                            | 77%                | 128                                                                       | 70%            | 130                                                               | 80%                   | 121                                          | 93%           | 128                                                      | 84%                 | 126                                | 81%            | 127                                                               | 74%                | 126                                                                          |
| Practice 8  | 248                                                      | 89%            | 248                                             | 89%            | 246                                                            | 88%                | 247                                                                       | 80%            | 247                                                               | 84%                   | 248                                          | 94%           | 245                                                      | 86%                 | 249                                | 86%            | 247                                                               | 84%                | 249                                                                          |
| Practice 9  | 107                                                      | 81%            | 106                                             | 83%            | 106                                                            | 77%                | 106                                                                       | 63%            | 106                                                               | 79%                   | 107                                          | 88%           | 102                                                      | 86%                 | 101                                | 83%            | 100                                                               | 87%                | 98                                                                           |
| Practice 10 | 173                                                      | 91%            | 173                                             | 93%            | 171                                                            | 89%                | 170                                                                       | 81%            | 173                                                               | 88%                   | 173                                          | 98%           | 173                                                      | 87%                 | 173                                | 86%            | 171                                                               | 82%                | 171                                                                          |
| Practice 11 | 124                                                      | 74%            | 126                                             | 80%            | 126                                                            | 81%                | 126                                                                       | 74%            | 125                                                               | 80%                   | 125                                          | 92%           | 125                                                      | 82%                 | 125                                | 80%            | 125                                                               | 81%                | 125                                                                          |
| Practice 12 | 65                                                       | 78%            | 65                                              | 74%            | 64                                                             | 81%                | 65                                                                        | 65%            | 65                                                                | 75%                   | 65                                           | 93%           | 62                                                       | 87%                 | 62                                 | 89%            | 61                                                                | 90%                | 62                                                                           |
| Practice 13 | 51                                                       | 82%            | 51                                              | 82%            | 49                                                             | 79%                | 50                                                                        | 74%            | 48                                                                | 78%                   | 50                                           | 94%           | 51                                                       | 84%                 | 51                                 | 84%            | 48                                                                | 87%                | 51                                                                           |
| Practice 14 | 118                                                      | 73%            | 118                                             | 76%            | 118                                                            | 70%                | 117                                                                       | 62%            | 118                                                               | 77%                   | 117                                          | 86%           | 115                                                      | 82%                 | 115                                | 78%            | 114                                                               | 73%                | 115                                                                          |
| Practice 15 | 124                                                      | 91%            | 124                                             | 91%            | 124                                                            | 83%                | 123                                                                       | 82%            | 123                                                               | 88%                   | 124                                          | 97%           | 123                                                      | 78%                 | 123                                | 78%            | 123                                                               | 76%                | 123                                                                          |
| Practice 16 | 77                                                       | 92%            | 77                                              | 96%            | 73                                                             | 87%                | 75                                                                        | 82%            | 77                                                                | 89%                   | 77                                           | 96%           | 73                                                       | 91%                 | 74                                 | 83%            | 71                                                                | 73%                | 75                                                                           |
| Practice 17 | 80                                                       | 89%            | 81                                              | 94%            | 79                                                             | 89%                | 79                                                                        | 75%            | 79                                                                | 89%                   | 80                                           | 98%           | 79                                                       | 91%                 | 81                                 | 90%            | 81                                                                | 87%                | 80                                                                           |
| Practice 18 | 161                                                      | 92%            | 162                                             | 93%            | 162                                                            | 90%                | 163                                                                       | 86%            | 165                                                               | 91%                   | 165                                          | 95%           | 164                                                      | 78%                 | 164                                | 78%            | 161                                                               | 78%                | 164                                                                          |
| Practice 19 | 262                                                      | 81%            | 262                                             | 84%            | 260                                                            | 81%                | 259                                                                       | 68%            | 257                                                               | 82%                   | 259                                          | 94%           | 260                                                      | 85%                 | 259                                | 83%            | 255                                                               | 77%                | 260                                                                          |
| Practice 20 | 35                                                       | 74%            | 34                                              | 81%            | 35                                                             | 83%                | 35                                                                        | 74%            | 35                                                                | 85%                   | 35                                           | 85%           | 33                                                       | 61%                 | 33                                 | 53%            | 32                                                                | 60%                | 33                                                                           |
| Practice 21 | 80                                                       | 96%            | 79                                              | 95%            | 79                                                             | 90%                | 78                                                                        | 90%            | 80                                                                | 90%                   | 79                                           | 96%           | 76                                                       | 89%                 | 77                                 | 88%            | 77                                                                | 88%                | 76                                                                           |
| Practice 22 | 43                                                       | 73%            | 43                                              | 70%            | 41                                                             | 62%                | 42                                                                        | 63%            | 42                                                                | 70%                   | 42                                           | 84%           | 43                                                       | 88%                 | 43                                 | 90%            | 43                                                                | 86%                | 43                                                                           |
| Practice 23 | 69                                                       | 92%            | 68                                              | 93%            | 68                                                             | 87%                | 68                                                                        | 80%            | 68                                                                | 90%                   | 69                                           | 94%           | 69                                                       | 94%                 | 69                                 | 89%            | 69                                                                | 87%                | 69                                                                           |
| Practice 24 | 39                                                       | 85%            | 39                                              | 87%            | 39                                                             | 80%                | 39                                                                        | 75%            | 38                                                                | 77%                   | 39                                           | 92%           | 39                                                       | 82%                 | 39                                 | 81%            | 39                                                                | 79%                | 39                                                                           |
| Practice 25 | 27                                                       | 87%            | 27                                              | 80%            | 27                                                             | 79%                | 27                                                                        | 77%            | 27                                                                | 79%                   | 27                                           | 86%           | 25                                                       | 84%                 | 24                                 | 88%            | 24                                                                | 88%                | 24                                                                           |
| Practice 26 | 80                                                       | 91%            | 80                                              | 92%            | 78                                                             | 86%                | 79                                                                        | 83%            | 79                                                                | 90%                   | 80                                           | 96%           | 80                                                       | 87%                 | 80                                 | 87%            | 77                                                                | 82%                | 80                                                                           |
| Practice 27 | 62                                                       | 80%            | 62                                              | 82%            | 62                                                             | 78%                | 58                                                                        | 74%            | 62                                                                | 81%                   | 62                                           | 85%           | 62                                                       | 71%                 | 62                                 | 69%            | 62                                                                | 65%                | 61                                                                           |
| Practice 28 | 39                                                       | 90%            | 39                                              | 95%            | 39                                                             | 87%                | 39                                                                        | 83%            | 38                                                                | 90%                   | 38                                           | 96%           | 39                                                       | 79%                 | 38                                 | 82%            | 38                                                                | 79%                | 39                                                                           |
| Practice 29 | 48                                                       | 96%            | 48                                              | 90%            | 48                                                             | 87%                | 48                                                                        | 86%            | 48                                                                | 91%                   | 48                                           | 100%          | 45                                                       | 85%                 | 45                                 | 86%            | 44                                                                | 86%                | 44                                                                           |
| Practice 30 | 54                                                       | 89%            | 54                                              | 92%            | 53                                                             | 81%                | 54                                                                        | 77%            | 52                                                                | 92%                   | 54                                           | 93%           | 53                                                       | 76%                 | 53                                 | 77%            | 53                                                                | 73%                | 53                                                                           |
| Practice 31 | 20                                                       | 96%            | 20                                              | 93%            | 20                                                             | 92%                | 20                                                                        | 83%            | 20                                                                | 93%                   | 20                                           | 96%           | 20                                                       | 91%                 | 20                                 | 88%            | 20                                                                | 87%                | 20                                                                           |
|             | 99                                                       | 86%            | 99                                              | 87%            | 98                                                             | 84%                | 98                                                                        | 77%            | 98                                                                | 84%                   | 98                                           | 93%           | 97                                                       | 83%                 | 97                                 | 82%            | 96                                                                | 80%                | 97                                                                           |
|             | 837,532                                                  | 85%            | 835,249                                         | 87%            | 830,419                                                        | 81%                | 833,064                                                                   | 74%            | 832,996                                                           | 83%                   | 834,817                                      | 92%           | 824,201                                                  | 79%                 | 818,825                            | 78%            | 810,622                                                           | 76%                | 815,741                                                                      |