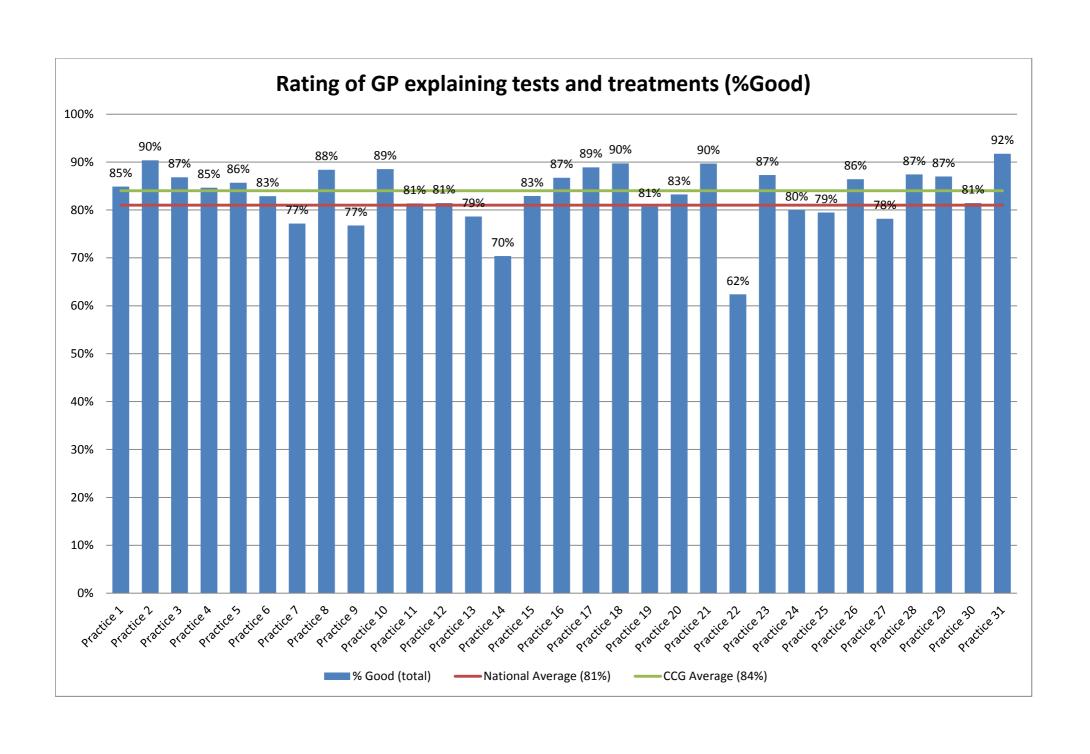

|             | Rating of GP giving you enough time -<br>total responses | % Good (total) | Rating of GP listening to you - total responses | % Good (total) | Rating of GP explaining tests and treatments - total responses | %5% % Good (total) | Rating of GP involving you in decisions about your care - total responses | % Good (total) | Rating of GP treating you with care and concern - total responses | %68<br>% Good (total) | Confidence and trust in GP - total responses | % Yes (total) | Rating of nurse giving you enough time - total responses | %96% & Good (total) | Rating of nurse listening to you - | % Good (total) | Rating of nurse explaining tests and treatments - total responses | %56 % Good (total) | Rating of nurse involving you in decisions about your care - total responses |
|-------------|----------------------------------------------------------|----------------|-------------------------------------------------|----------------|----------------------------------------------------------------|--------------------|---------------------------------------------------------------------------|----------------|-------------------------------------------------------------------|-----------------------|----------------------------------------------|---------------|----------------------------------------------------------|---------------------|------------------------------------|----------------|-------------------------------------------------------------------|--------------------|------------------------------------------------------------------------------|
| Practice 1  | 114<br>75                                                | 83%<br>97%     | 114<br>74                                       | 94%            | 114<br>75                                                      | 90%                | 113<br>73                                                                 | 83%            | 114<br>74                                                         | 93%                   | 114<br>73                                    | 95%<br>99%    | 113<br>74                                                | 73%                 | 113<br>73                          | 89%<br>69%     | 112<br>72                                                         | 69%                | 113<br>73                                                                    |
| Practice 2  |                                                          |                |                                                 |                |                                                                |                    |                                                                           |                |                                                                   |                       |                                              |               |                                                          |                     |                                    |                |                                                                   |                    |                                                                              |
| Practice 3  | 109                                                      | 78%            | 108                                             | 87%            | 109                                                            | 87%                | 109                                                                       | 73%            | 108                                                               | 80%                   | 108                                          | 94%           | 105                                                      | 78%                 | 105                                | 79%            | 107                                                               | 82%                | 105                                                                          |
| Practice 4  | 157                                                      | 79%            | 155                                             | 86%            | 157                                                            | 85%                | 156                                                                       | 83%            | 155                                                               | 75%                   | 157                                          | 98%           | 157                                                      | 83%                 | 157                                | 79%            | 157                                                               | 79%                | 156                                                                          |
| Practice 5  | 228                                                      | 85%            | 231                                             | 86%            | 219                                                            | 86%                | 231                                                                       | 76%            | 231                                                               | 83%                   | 231                                          | 89%           | 220                                                      | 86%                 | 219                                | 79%            | 220                                                               | 76%                | 218                                                                          |
| Practice 6  | 142                                                      | 91%            | 141                                             | 92%            | 141                                                            | 83%                | 142                                                                       | 78%            | 139                                                               | 79%                   | 142                                          | 91%           | 141                                                      | 91%                 | 140                                | 85%            | 141                                                               | 84%                | 141                                                                          |
| Practice 7  | 130                                                      | 77%            | 130                                             | 83%            | 129                                                            | 77%                | 128                                                                       | 70%            | 130                                                               | 80%                   | 121                                          | 93%           | 128                                                      | 84%                 | 126                                | 81%            | 127                                                               | 74%                | 126                                                                          |
| Practice 8  | 248                                                      | 89%            | 248                                             | 89%            | 246                                                            | 88%                | 247                                                                       | 80%            | 247                                                               | 84%                   | 248                                          | 94%           | 245                                                      | 86%                 | 249                                | 86%            | 247                                                               | 84%                | 249                                                                          |
| Practice 9  | 107                                                      | 81%            | 106                                             | 83%            | 106                                                            | 77%                | 106                                                                       | 63%            | 106                                                               | 79%                   | 107                                          | 88%           | 102                                                      | 86%                 | 101                                | 83%            | 100                                                               | 87%                | 98                                                                           |
| Practice 10 | 173                                                      | 91%            | 173                                             | 93%            | 171                                                            | 89%                | 170                                                                       | 81%            | 173                                                               | 88%                   | 173                                          | 98%           | 173                                                      | 87%                 | 173                                | 86%            | 171                                                               | 82%                | 171                                                                          |
| Practice 11 | 124                                                      | 74%            | 126                                             | 80%            | 126                                                            | 81%                | 126                                                                       | 74%            | 125                                                               | 80%                   | 125                                          | 92%           | 125                                                      | 82%                 | 125                                | 80%            | 125                                                               | 81%                | 125                                                                          |
| Practice 12 | 65                                                       | 78%            | 65                                              | 74%            | 64                                                             | 81%                | 65                                                                        | 65%            | 65                                                                | 75%                   | 65                                           | 93%           | 62                                                       | 87%                 | 62                                 | 89%            | 61                                                                | 90%                | 62                                                                           |
| Practice 13 | 51                                                       | 82%            | 51                                              | 82%            | 49                                                             | 79%                | 50                                                                        | 74%            | 48                                                                | 78%                   | 50                                           | 94%           | 51                                                       | 84%                 | 51                                 | 84%            | 48                                                                | 87%                | 51                                                                           |
| Practice 14 | 118                                                      | 73%            | 118                                             | 76%            | 118                                                            | 70%                | 117                                                                       | 62%            | 118                                                               | 77%                   | 117                                          | 86%           | 115                                                      | 82%                 | 115                                | 78%            | 114                                                               | 73%                | 115                                                                          |
| Practice 15 | 124                                                      | 91%            | 124                                             | 91%            | 124                                                            | 83%                | 123                                                                       | 82%            | 123                                                               | 88%                   | 124                                          | 97%           | 123                                                      | 78%                 | 123                                | 78%            | 123                                                               | 76%                | 123                                                                          |
| Practice 16 | 77                                                       | 92%            | 77                                              | 96%            | 73                                                             | 87%                | 75                                                                        | 82%            | 77                                                                | 89%                   | 77                                           | 96%           | 73                                                       | 91%                 | 74                                 | 83%            | 71                                                                | 73%                | 75                                                                           |
| Practice 17 | 80                                                       | 89%            | 81                                              | 94%            | 79                                                             | 89%                | 79                                                                        | 75%            | 79                                                                | 89%                   | 80                                           | 98%           | 79                                                       | 91%                 | 81                                 | 90%            | 81                                                                | 87%                | 80                                                                           |
| Practice 18 | 161                                                      | 92%            | 162                                             | 93%            | 162                                                            | 90%                | 163                                                                       | 86%            | 165                                                               | 91%                   | 165                                          | 95%           | 164                                                      | 78%                 | 164                                | 78%            | 161                                                               | 78%                | 164                                                                          |
| Practice 19 | 262                                                      | 81%            | 262                                             | 84%            | 260                                                            | 81%                | 259                                                                       | 68%            | 257                                                               | 82%                   | 259                                          | 94%           | 260                                                      | 85%                 | 259                                | 83%            | 255                                                               | 77%                | 260                                                                          |
| Practice 20 | 35                                                       | 74%            | 34                                              | 81%            | 35                                                             | 83%                | 35                                                                        | 74%            | 35                                                                | 85%                   | 35                                           | 85%           | 33                                                       | 61%                 | 33                                 | 53%            | 32                                                                | 60%                | 33                                                                           |
| Practice 21 | 80                                                       | 96%            | 79                                              | 95%            | 79                                                             | 90%                | 78                                                                        | 90%            | 80                                                                | 90%                   | 79                                           | 96%           | 76                                                       | 89%                 | 77                                 | 88%            | 77                                                                | 88%                | 76                                                                           |
| Practice 22 | 43                                                       | 73%            | 43                                              | 70%            | 41                                                             | 62%                | 42                                                                        | 63%            | 42                                                                | 70%                   | 42                                           | 84%           | 43                                                       | 88%                 | 43                                 | 90%            | 43                                                                | 86%                | 43                                                                           |
| Practice 23 | 69                                                       | 92%            | 68                                              | 93%            | 68                                                             | 87%                | 68                                                                        | 80%            | 68                                                                | 90%                   | 69                                           | 94%           | 69                                                       | 94%                 | 69                                 | 89%            | 69                                                                | 87%                | 69                                                                           |
| Practice 24 | 39                                                       | 85%            | 39                                              | 87%            | 39                                                             | 80%                | 39                                                                        | 75%            | 38                                                                | 77%                   | 39                                           | 92%           | 39                                                       | 82%                 | 39                                 | 81%            | 39                                                                | 79%                | 39                                                                           |
| Practice 25 | 27                                                       | 87%            | 27                                              | 80%            | 27                                                             | 79%                | 27                                                                        | 77%            | 27                                                                | 79%                   | 27                                           | 86%           | 25                                                       | 84%                 | 24                                 | 88%            | 24                                                                | 88%                | 24                                                                           |
| Practice 26 | 80                                                       | 91%            | 80                                              | 92%            | 78                                                             | 86%                | 79                                                                        | 83%            | 79                                                                | 90%                   | 80                                           | 96%           | 80                                                       | 87%                 | 80                                 | 87%            | 77                                                                | 82%                | 80                                                                           |
| Practice 27 | 62                                                       | 80%            | 62                                              | 82%            | 62                                                             | 78%                | 58                                                                        | 74%            | 62                                                                | 81%                   | 62                                           | 85%           | 62                                                       | 71%                 | 62                                 | 69%            | 62                                                                | 65%                | 61                                                                           |
| Practice 28 | 39                                                       | 90%            | 39                                              | 95%            | 39                                                             | 87%                | 39                                                                        | 83%            | 38                                                                | 90%                   | 38                                           | 96%           | 39                                                       | 79%                 | 38                                 | 82%            | 38                                                                | 79%                | 39                                                                           |
| Practice 29 | 48                                                       | 96%            | 48                                              | 90%            | 48                                                             | 87%                | 48                                                                        | 86%            | 48                                                                | 91%                   | 48                                           | 100%          | 45                                                       | 85%                 | 45                                 | 86%            | 44                                                                | 86%                | 44                                                                           |
| Practice 30 | 54                                                       | 89%            | 54                                              | 92%            | 53                                                             | 81%                | 54                                                                        | 77%            | 52                                                                | 92%                   | 54                                           | 93%           | 53                                                       | 76%                 | 53                                 | 77%            | 53                                                                | 73%                | 53                                                                           |
| Practice 31 | 20                                                       | 96%            | 20                                              | 93%            | 20                                                             | 92%                | 20                                                                        | 83%            | 20                                                                | 93%                   | 20                                           | 96%           | 20                                                       | 91%                 | 20                                 | 88%            | 20                                                                | 87%                | 20                                                                           |
|             | 99                                                       | 86%            | 99                                              | 87%            | 98                                                             | 84%                | 98                                                                        | 77%            | 98                                                                | 84%                   | 98                                           | 93%           | 97                                                       | 83%                 | 97                                 | 82%            | 96                                                                | 80%                | 97                                                                           |
|             | 837,532                                                  | 85%            | 835,249                                         | 87%            | 830,419                                                        | 81%                | 833,064                                                                   | 74%            | 832,996                                                           | 83%                   | 834,817                                      | 92%           | 824,201                                                  | 79%                 | 818,825                            | 78%            | 810,622                                                           | 76%                | 815,741                                                                      |