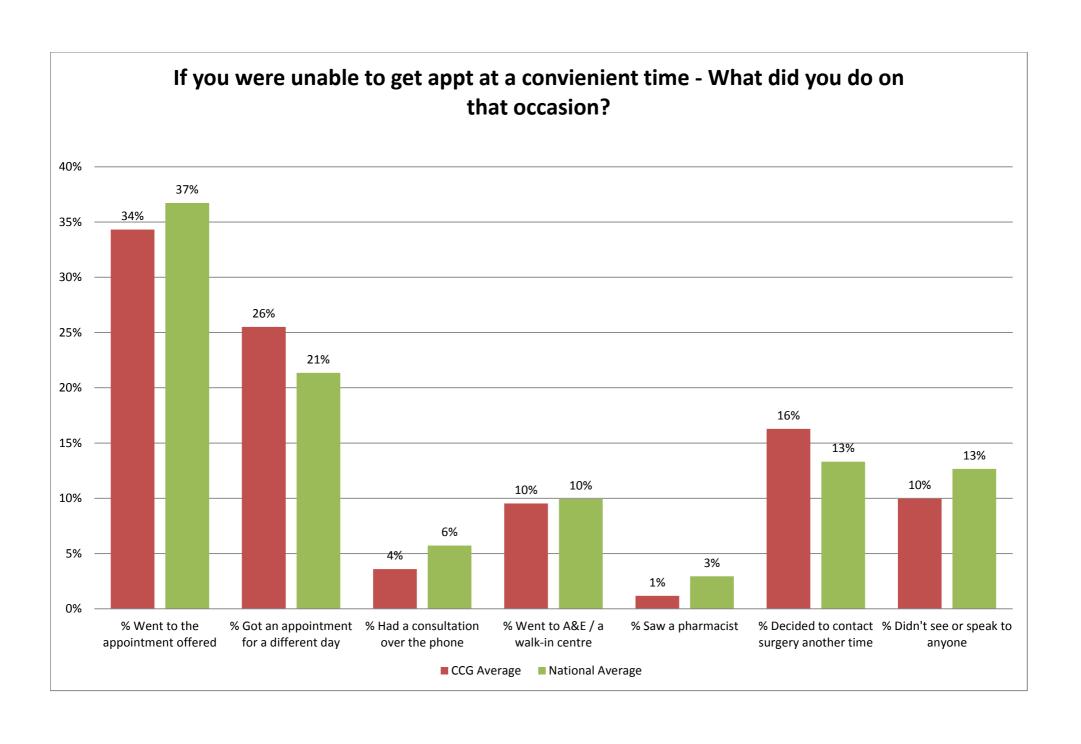

|             | % Good (total) | Rating of nurse treating you with care and concern - total responses | % Good (total) | Confidence and trust in nurse - total responses | % Yes (total) | Overall experience of GP surgery -<br>total responses | % Good (total) | Helpfulness of receptionists at GP<br>surgery - total responses | % Helpful (total) | What did you do on that occasion -<br>total responses | % Went to the appointment offered | % Got an appointment for a different<br>day | % Had a consultation over the phone | % Went to A&E / a walk-in centre | % Saw a pharmacist | % Decided to contact surgery<br>another time | % Didn't see or speak to anyone |
|-------------|----------------|----------------------------------------------------------------------|----------------|-------------------------------------------------|---------------|-------------------------------------------------------|----------------|-----------------------------------------------------------------|-------------------|-------------------------------------------------------|-----------------------------------|---------------------------------------------|-------------------------------------|----------------------------------|--------------------|----------------------------------------------|---------------------------------|
| Practice 1  | 80%            | 113                                                                  | 87%            | 113                                             | 92%           | 114                                                   | 92%            | 114                                                             | 94%               | 13                                                    | 18%                               | 54%                                         | 0%                                  | 0%                               | 0%                 | 28%                                          | 0%                              |
| Practice 2  | 56%            | 73                                                                   | 68%            | 71                                              | 73%           | 76                                                    | 95%            | 77                                                              | 93%               | 5                                                     | ~                                 | ~                                           | ~                                   | ~                                | ~                  | ~                                            | ~                               |
| Practice 3  | 61%            | 107                                                                  | 78%            | 106                                             | 88%           | 109                                                   | 68%            | 109                                                             | 71%               | 27                                                    | 19%                               | 32%                                         | 6%                                  | 13%                              | 0%                 | 16%                                          | 13%                             |
| Practice 4  | 72%            | 157                                                                  | 84%            | 145                                             | 94%           | 172                                                   | 83%            | 168                                                             | 88%               | 29                                                    | 72%                               | 19%                                         | 0%                                  | 0%                               | 0%                 | 8%                                           | 0%                              |
| Practice 5  | 71%            | 216                                                                  | 76%            | 217                                             | 84%           | 235                                                   | 89%            | 239                                                             | 74%               | 43                                                    | 25%                               | 24%                                         | 0%                                  | 3%                               | 0%                 | 44%                                          | 3%                              |
| Practice 6  | 79%            | 141                                                                  | 88%            | 137                                             | 90%           | 145                                                   | 74%            | 144                                                             | 75%               | 38                                                    | 46%                               | 12%                                         | 16%                                 | 4%                               | 0%                 | 11%                                          | 11%                             |
| Practice 7  | 66%            | 128                                                                  | 77%            | 124                                             | 88%           | 130                                                   | 84%            | 134                                                             | 81%               | 18                                                    | 12%                               | 31%                                         | 0%                                  | 27%                              | 0%                 | 26%                                          | 4%                              |
| Practice 8  | 64%            | 249                                                                  | 80%            | 245                                             | 90%           | 248                                                   | 82%            | 250                                                             | 70%               | 53                                                    | 47%                               | 36%                                         | 0%                                  | 0%                               | 0%                 | 20%                                          | 0%                              |
| Practice 9  | 75%            | 99                                                                   | 86%            | 101                                             | 95%           | 106                                                   | 74%            | 106                                                             | 82%               | 25                                                    | 11%                               | 26%                                         | 7%                                  | 34%                              | 0%                 | 15%                                          | 7%                              |
| Practice 10 | 76%            | 173                                                                  | 85%            | 169                                             | 92%           | 171                                                   | 94%            | 173                                                             | 84%               | 20                                                    | 39%                               | 28%                                         | 0%                                  | 5%                               | 0%                 | 12%                                          | 15%                             |
| Practice 11 | 68%            | 126                                                                  | 80%            | 125                                             | 85%           | 127                                                   | 74%            | 126                                                             | 88%               | 31                                                    | 60%                               | 5%                                          | 0%                                  | 15%                              | 0%                 | 5%                                           | 14%                             |
| Practice 12 | 82%            | 62                                                                   | 88%            | 60                                              | 91%           | 65                                                    | 84%            | 67                                                              | 95%               | 7                                                     | ?                                 | ~                                           | ~                                   | ~                                | ~                  | ~                                            | ~                               |
| Practice 13 | 71%            | 50                                                                   | 77%            | 48                                              | 91%           | 51                                                    | 93%            | 51                                                              | 93%               | 4                                                     | 2                                 | ~                                           | ~                                   | ~                                | ~                  | ~                                            | ~                               |
| Practice 14 | 62%            | 115                                                                  | 79%            | 108                                             | 89%           | 117                                                   | 79%            | 121                                                             | 80%               | 31                                                    | 38%                               | 9%                                          | 3%                                  | 13%                              | 3%                 | 18%                                          | 16%                             |
| Practice 15 | 67%            | 123                                                                  | 75%            | 119                                             | 83%           | 126                                                   | 89%            | 128                                                             | 82%               | 10                                                    | 51%                               | 22%                                         | 6%                                  | 0%                               | 0%                 | 13%                                          | 8%                              |
| Practice 16 | 61%            | 76                                                                   | 85%            | 74                                              | 93%           | 77                                                    | 74%            | 77                                                              | 80%               | 9                                                     | 2                                 | ~                                           | ~                                   | ~                                | ~                  | ~                                            | ~                               |
| Practice 17 | 77%            | 80                                                                   | 87%            | 81                                              | 92%           | 82                                                    | 93%            | 84                                                              | 95%               | 12                                                    | 15%                               | 75%                                         | 0%                                  | 0%                               | 0%                 | 0%                                           | 10%                             |
| Practice 18 | 63%            | 164                                                                  | 80%            | 160                                             | 87%           | 165                                                   | 92%            | 165                                                             | 85%               | 37                                                    | 31%                               | 20%                                         | 2%                                  | 21%                              | 5%                 | 11%                                          | 10%                             |
| Practice 19 | 54%            | 259                                                                  | 79%            | 258                                             | 90%           | 266                                                   | 85%            | 264                                                             | 82%               | 59                                                    | 28%                               | 8%                                          | 3%                                  | 16%                              | 8%                 | 20%                                          | 16%                             |
| Practice 20 | 51%            | 33                                                                   | 58%            | 30                                              | 69%           | 35                                                    | 87%            | 35                                                              | 83%               | 2                                                     | ~                                 | ~                                           | ~                                   | ~                                | ~                  | ~                                            | ~                               |
| Practice 21 | 74%            | 78                                                                   | 88%            | 76                                              | 91%           | 80                                                    | 98%            | 80                                                              | 96%               | 3                                                     | ~                                 | ~                                           | ~                                   | ~                                | ~                  | ~                                            | ~                               |
| Practice 22 | 69%            | 43                                                                   | 87%            | 43                                              | 90%           | 44                                                    | 74%            | 44                                                              | 90%               | 7                                                     | ~                                 | ~                                           | ~                                   | ~                                | ~                  | ~                                            | ~                               |
| Practice 23 | 77%            | 68                                                                   | 88%            | 69                                              | 93%           | 69                                                    | 89%            | 70                                                              | 88%               | 14                                                    | 41%                               | 10%                                         | 9%                                  | 5%                               | 0%                 | 6%                                           | 30%                             |
| Practice 24 | 72%            | 39                                                                   | 80%            | 37                                              | 87%           | 39                                                    | 91%            | 39                                                              | 88%               | 2                                                     | ~                                 | ~                                           | ~                                   | ~                                | ~                  | ~                                            | ~                               |
| Practice 25 | 80%            | 24                                                                   | 86%            | 23                                              | 91%           | 27                                                    | 90%            | 28                                                              | 99%               | 1                                                     | ~                                 | ~                                           | ~                                   | ~                                | ~                  | ~                                            | ~                               |
| Practice 26 | 72%            | 80                                                                   | 85%            | 78                                              | 92%           | 82                                                    | 89%            | 82                                                              | 91%               | 19                                                    | 29%                               | 19%                                         | 9%                                  | 5%                               | 4%                 | 24%                                          | 13%                             |
| Practice 27 | 50%            | 62                                                                   | 70%            | 56                                              | 83%           | 65                                                    | 83%            | 65                                                              | 86%               | 9                                                     | ~                                 | ~                                           | ~                                   | ~                                | ~                  | ~                                            | ~                               |
| Practice 28 | 69%            | 38                                                                   | 80%            | 38                                              | 83%           | 39                                                    | 94%            | 40                                                              | 97%               | 1                                                     | ~                                 | ~                                           | ~                                   | ~                                | ~                  | ~                                            | ~                               |
| Practice 29 | 68%            | 44                                                                   | 88%            | 44                                              | 93%           | 48                                                    | 99%            | 49                                                              | 99%               | 1                                                     | ~                                 | ~                                           | ~                                   | ~                                | ~                  | ~                                            | ~                               |
| Practice 30 | 66%            | 53                                                                   | 77%            | 49                                              | 78%           | 55                                                    | 92%            | 55                                                              | 96%               | 3                                                     | ~                                 | ~                                           | ~                                   | ~                                | ~                  | ~                                            | ~                               |
| Practice 31 | 80%            | 20                                                                   | 88%            | 20                                              | 94%           | 20                                                    | 98%            | 20                                                              | 98%               | 1                                                     | ~                                 | ~                                           | ~                                   | ~                                | ~                  | ~                                            | ~                               |
|             | 69%            | 97                                                                   | 81%            | 95                                              | 88%           | 100                                                   | 87%            | 101                                                             | 87%               | 17                                                    | 34%                               | 26%                                         | 4%                                  | 10%                              | 1%                 | 16%                                          | 10%                             |
|             | 65%            | 815,343                                                              | 77%            | 803,954                                         | 85%           | 841,444                                               | 85%            | 853,740                                                         | 87%               | 141,303                                               | 37%                               | 21%                                         | 6%                                  | 10%                              | 3%                 | 13%                                          | 13%                             |